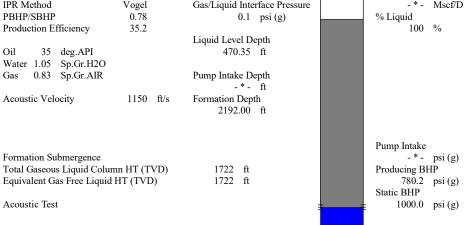

## Group: MyWells Well: Chesney A 233 (acquired on: 03/20/19 15:58:34) Production Current Potential Casing Pressure Producing 2.8 BBL/D -0.1 psi (g) 184.5 BBL/D Water 65 Casing Pressure Buildup Gas 0.0 Mscf/D 0.004 psi Annular 0.25 min Gas Flow Gas/Liquid Interface Pressure - \* - Mscf/D IPR Method Vogel PBHP/SBHP 0.78 0.1 psi (g) % Liquid Production Efficiency 35.2 100 %

Group: MyWells Well: Chesney A 233 (acquired on: 03/20/19 15:58:34)

**Entered Acoustic Velocity for Liquid Level depth determination** 

Oil

Conservation Division District Office No. 2 3450 N. Rock Road Building 600, Suite 601 Wichita, KS 67226