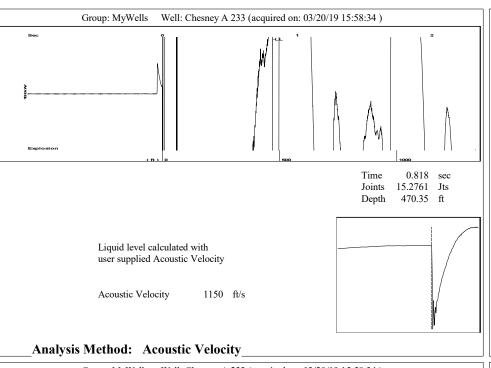

## Group: MyWells Well: Chesney A 233 (acquired on: 03/20/19 15:58:34) Production Current Potential Casing Pressure Producing 2.8 BBL/D -0.1 psi (g) 184.5 BBL/D Water 65 Casing Pressure Buildup Gas 0.0 Mscf/D 0.004 psi Annular 0.25 min Gas Flow Gas/Liquid Interface Pressure - \* - Mscf/D IPR Method Vogel PBHP/SBHP 0.78 0.1 psi (g) % Liquid Production Efficiency 35.2 100 %

Group: MyWells Well: Chesney A 233 (acquired on: 03/20/19 15:58:34)

**Entered Acoustic Velocity for Liquid Level depth determination** 

Oil

Conservation Division District Office No. 2 3450 N. Rock Road Building 600, Suite 601 Wichita, KS 67226