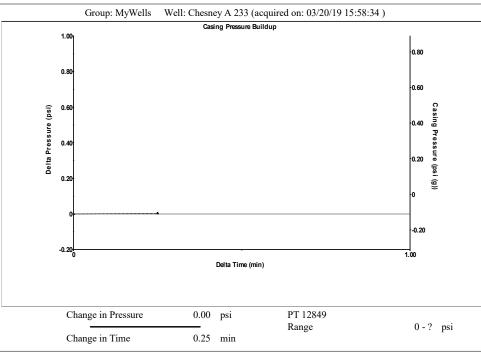

## Group: MyWells Well: Chesney A 233 (acquired on: 03/20/19 15:58:34) Production Current Potential Casing Pressure Producing 2.8 BBL/D -0.1 psi (g) 184.5 BBL/D Water 65 Casing Pressure Buildup Gas 0.0 Mscf/D 0.004 psi Annular 0.25 min Gas Flow Gas/Liquid Interface Pressure - \* - Mscf/D IPR Method Vogel PBHP/SBHP 0.78 0.1 psi (g) % Liquid Production Efficiency 35.2 100 %