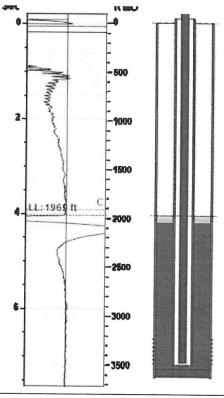

## **Manually Entered Production**

Liquid Level Percent Liquid

3500 ft 100.00%

## Static Bottomhole Pressure 688.8 psi (g) @ 3502 ft TVD

Static Liquid Level
Oil Column Height
Water Column Height

1969 ft MD 73 ft MD 1460 ft MD

### **Well Test**

Oil Water 1 BBL/D