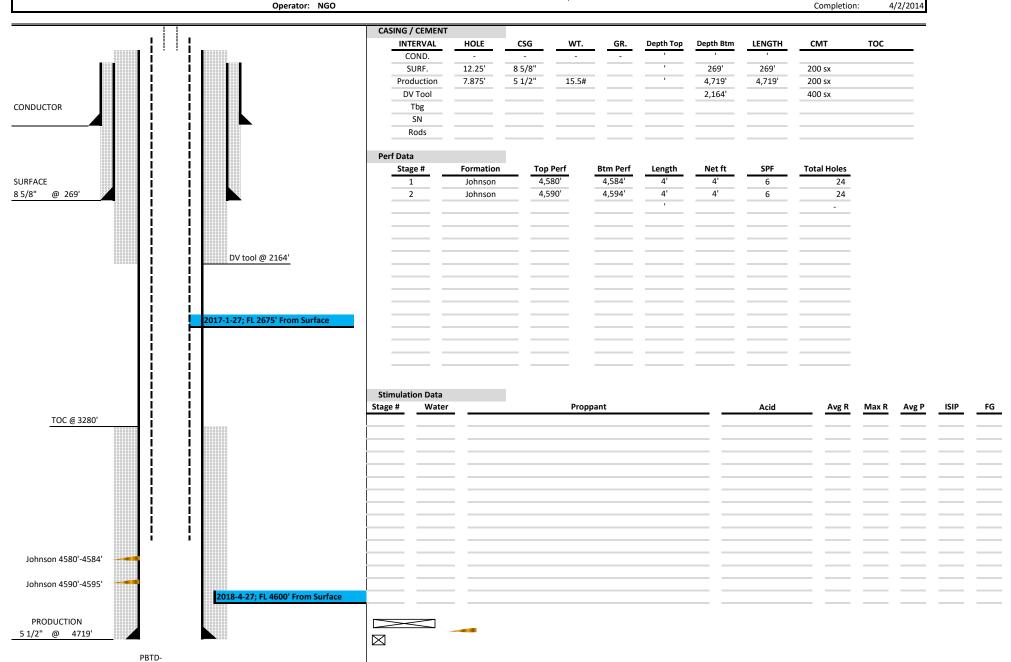

| Form      | CP1 - Well Plugging Application   |  |
|-----------|-----------------------------------|--|
| Operator  | Culbreath Oil & Gas Company, Inc. |  |
| Well Name | FROMHOLTZ 1-14                    |  |
| Doc ID    | 1456482                           |  |

## Perforations And Bridge Plug Sets

| Perforation Top | Perforation Base | Formation | Bridge Plug Depth |
|-----------------|------------------|-----------|-------------------|
| 4580            | 4584             | Johnson   |                   |
| 4590            | 4594             | Johnson   |                   |

Total Depth Drilled- 4720'

Well Name: Fromholtz #1

State: KS County: Logan

County: Logan Field: Schippers

API: 15-109-21261-00-00 Location: 63' FNL & 179' FWL

| Elevations |      |  |
|------------|------|--|
| RKB        | 3001 |  |
| DF         |      |  |
| GL         | 2992 |  |

| Directional Data   |   |     |  |
|--------------------|---|-----|--|
| KOP                |   | RKB |  |
| Max DEV            | 0 | RKB |  |
| Max Dogleg         | 0 | RKB |  |
| Dev @ Perfs        | 0 | RKB |  |
| Return to Vertical |   | RKB |  |

Last Update: 1/30/2017

Schematic AS OF Date: 6/52014

 Spud
 3/24/2014

 TD:
 4/1/2014

 Completion:
 4/2/2014

Conservation Division 266 N. Main St., Ste. 220 Wichita, KS 67202-1513

Phone: 316-337-6200 Fax: 346-337-6211 http://kcc.ks.gov/