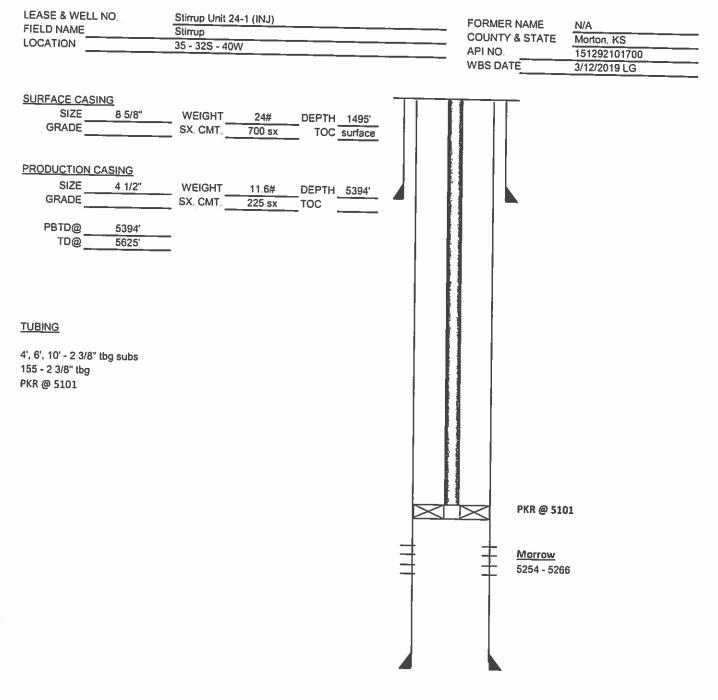

#### WELLBORE DIAGRAM

## Merit Energy Company Stirrup Unit 24-1 (INJ) Sec 35-T32S-R40W Morton Co., KS API# 15-129-21017

**Reclamation Procedure:** 

All equipment (tank batteries, pumping units, metering houses, etc.) will be removed from location.

## Plugging Procedures for:

Merit Energy Company Stirrup Unit 24-1 (INJ) Sec 35-T32S-R40W Morton Co., KS API# 15-129-21017

MIRU. Check pressures on casing and tubing. Ensure 0 psi, bleed off, or kill well if necessary. Dig around wellhead, remove big section and install BOP.

Release the packer and TOOH w/ tubing string (4', 6', 10' of 2 3/8" tubing subs; 155 jts. Of 2 3/8" tubing; and packer (@5101')

Pump 21 bbls mud down hole.

TIH w/ 4 1/2" CIBP and set @ 5204', spotting 20 sx cement on top. (5024' to 5204')