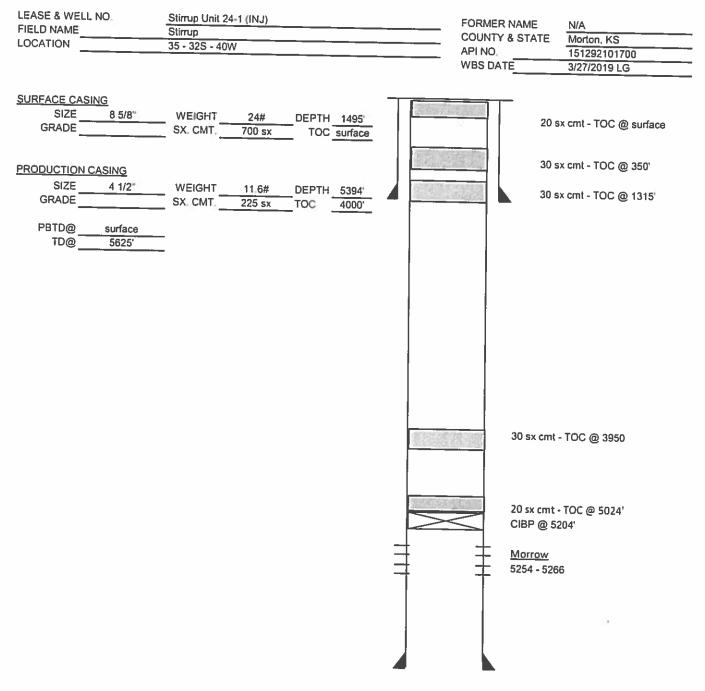

#### PROPOSED WELLBORE DIAGRAM

Pooh and rig up WI to cut casing. Cut casing @ 4000'.

Weld on 4 ½" sub to casing and POOH with 4000' of 4 ½" casing, laying down

TIH to 4050', and spot 30 sx cement from 3950 to 4050.

POOH to 1495', circulate and WOC 4 hrs.

Spot 30 5x cement from 1315' to 1495'.

PU to 500' and circ 4 hrs, WOC.

Spot 30 sx cement from 350' to 500'.

PU to 35' and circulate 4 hrs, to WOC.

Spot 20 sx cement from 34' to surface.

Weld on dated ID plate.