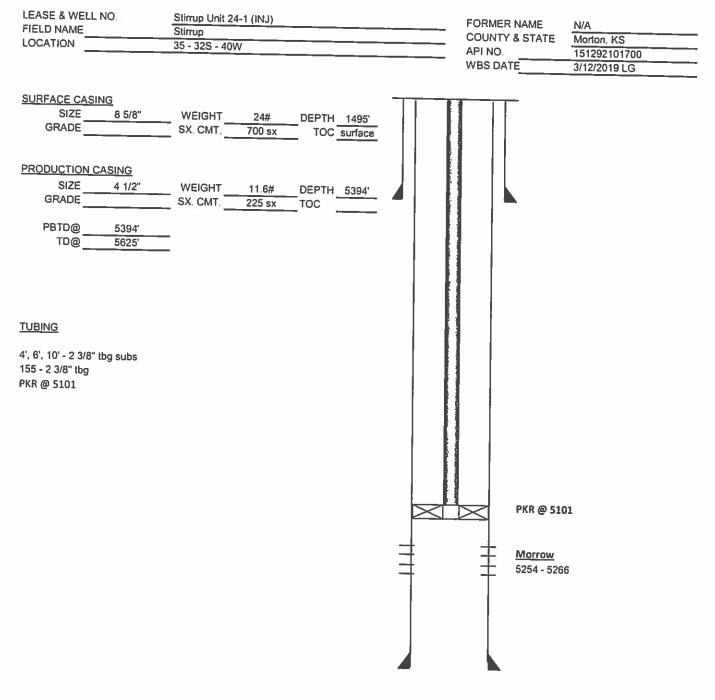

#### WELLBORE DIAGRAM

Release the packer and TOOH w/ tubing string (4', 6', 10' of 2 3/8" tubing subs; 155 jts. Of 2 3/8" tubing; and packer (@5101')

Pump 21 bbls mud down hole.

TIH w/ 4 1/2" CIBP and set @ 5204', spotting 20 sx cement on top. (5024' to 5204')

Pooh and rig up WI to cut casing. Cut casing @ 4000'.

Weld on 4 ½" sub to casing and POOH with 4000' of 4 ½" casing, laying down

TIH to 4050', and spot 30 sx cement from 3950 to 4050.

POOH to 1495', circulate and WOC 4 hrs.

Spot 30 5x cement from 1315' to 1495'.

PU to 500' and circ 4 hrs, WOC.

Spot 30 sx cement from 350' to 500'.

PU to 35' and circulate 4 hrs, to WOC.

Spot 20 sx cement from 34' to surface.

Weld on dated ID plate.