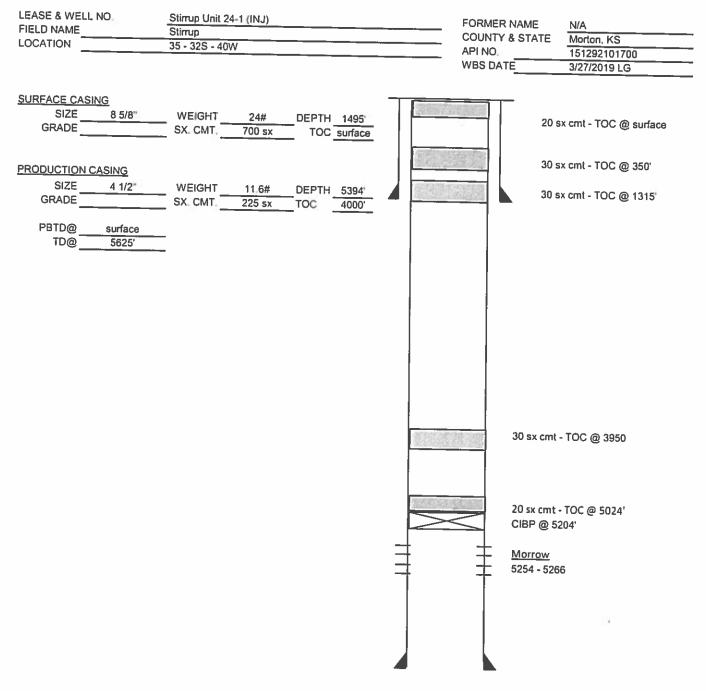

#### PROPOSED WELLBORE DIAGRAM

Recommended Revised Procedure 4/3/2019

- 1. MIRUPU, POOH with tbg. and Pkr,.
- <u>Bottom Plug:</u> RIH w/4.5" CIBP and set at ~5204' (~50' above top perf) and cap with ~20 sxs. 15.3# Class "C" cement. Fill 4.5" casing w/9.3# mud as required. POOH with tbg.. WOC-Tag TOC ~5024' or higher.
- <u>300' Stub Plug</u>: Weld on 4.5" casing, free point and cut 4.5" casing at ~4000' (TOC). POOH laying down 4.5" casing. RIH and spot 15.3# Class "C" cement 100' in and 200' out (4100'-3900') of cut 4.5' casing. WOC.
- 4. <u>Surface Shoe (1495') Plug</u>: Spot a 300' surfaces shoe plug from 1595' to 1295' with 15.3# Class "C" cement. WOC-Tag TOC 1295' or higher.
- 5. <u>BTW (?) Plug</u>: Spot BTW (?) 15.3# Class "C" cement plug from 100' below to surface.
- 6. Tag and Top off with cement, and cap.