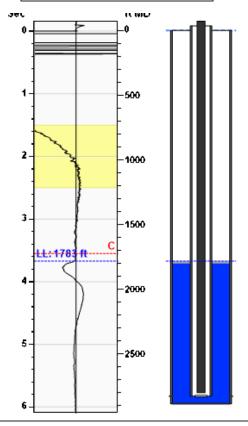

## **Manually Entered Production**

Liquid Level 2826 ft Percent Liquid 100.00%

### Static Bottomhole Pressure 479.5 psi (g) @ 2842 ft TVD

Static Liquid Level
Oil Column Height
Water Column Height

1783 ft MD
18 ft MD
1042 ft MD