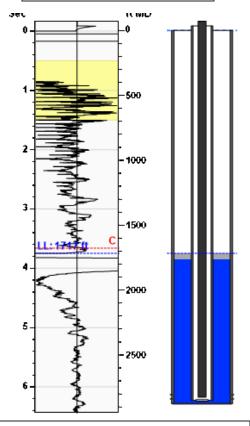

### **Manually Entered Production**

Liquid Level 2849 ft Percent Liquid 100.00%

# Static Bottomhole Pressure 514.4 psi (g) @ 2860 ft TVD

Static Liquid Level
Oil Column Height
Water Column Height

1717 ft MD
47 ft MD
1096 ft MD