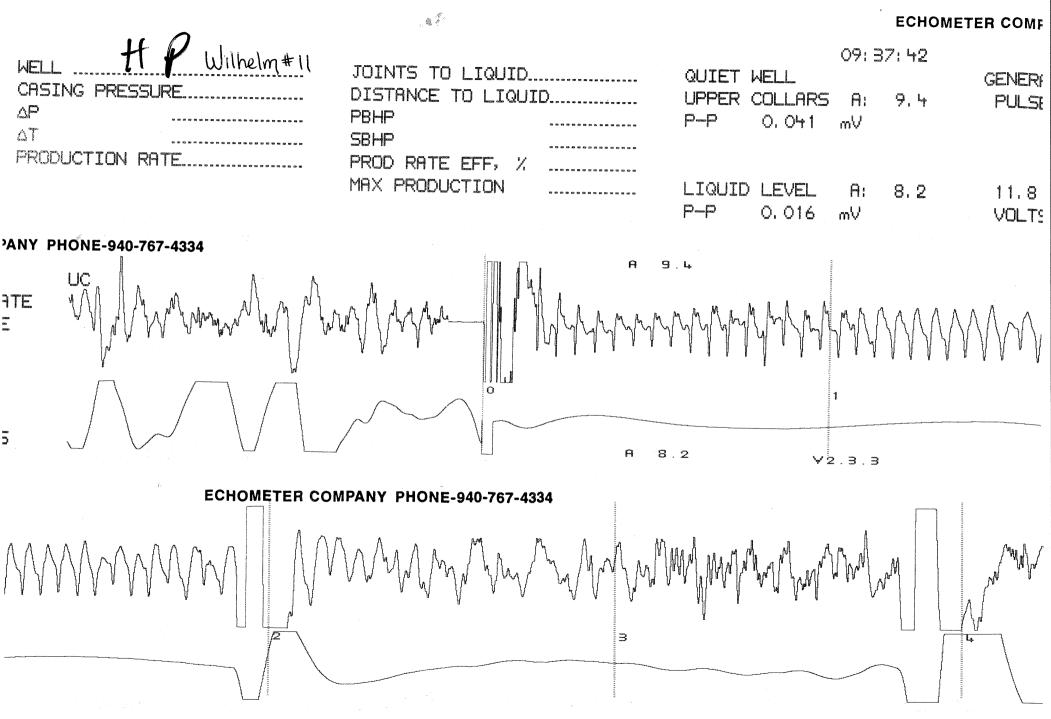

|                           |
| TA Approved: Yes De                          | enied Date:  |           |               |                |                           |

## Mail to the Appropriate KCC Conservation Office:

|  | KCC District Office #1 - 210 E. Frontview, Suite A, Dodge City, KS 67801               | Phone 620.682.7933 |
|--|----------------------------------------------------------------------------------------|--------------------|
|  | KCC District Office #2 - 3450 N. Rock Road, Building 600, Suite 601, Wichita, KS 67226 | Phone 316.337.7400 |
|  | KCC District Office #3 - 137 E. 21st St., Chanute, KS 66720                            | Phone 620.902.6450 |
|  | KCC District Office #4 - 2301 E. 13th Street, Hays, KS 67601-2651                      | Phone 785.261.6250 |



Conservation Division District Office No. 4 2301 E. 13th Street Hays, KS 67601-2651



Phone: 785-261-6250 Fax: 785-625-0564 http://kcc.ks.gov/

Dwight D. Keen, Chair Shari Feist Albrecht, Commissioner Jay Scott Emler, Commissioner Laura Kelly, Governor

April 10, 2019

Jonathan Allen Blue Ridge Petroleum Corporation PO BOX 30545 EDMOND, OK 73003

Re: Temporary Abandonment API 15-153-05261-00-00 WILHELM UNIT 11 SW/4 Sec.21-01S-32W Rawlins County, Kansas

Dear Jonathan Allen:

"Your temporary abandonment (TA) application for the well listed above has been approved. In accordance with K.A.R. 82-3-111 the TA status of this well will expire 04/10/2020.

\* If you return this well to service or plug it, please notify the District Office.

\* If you sell this well you are required to file a Tr