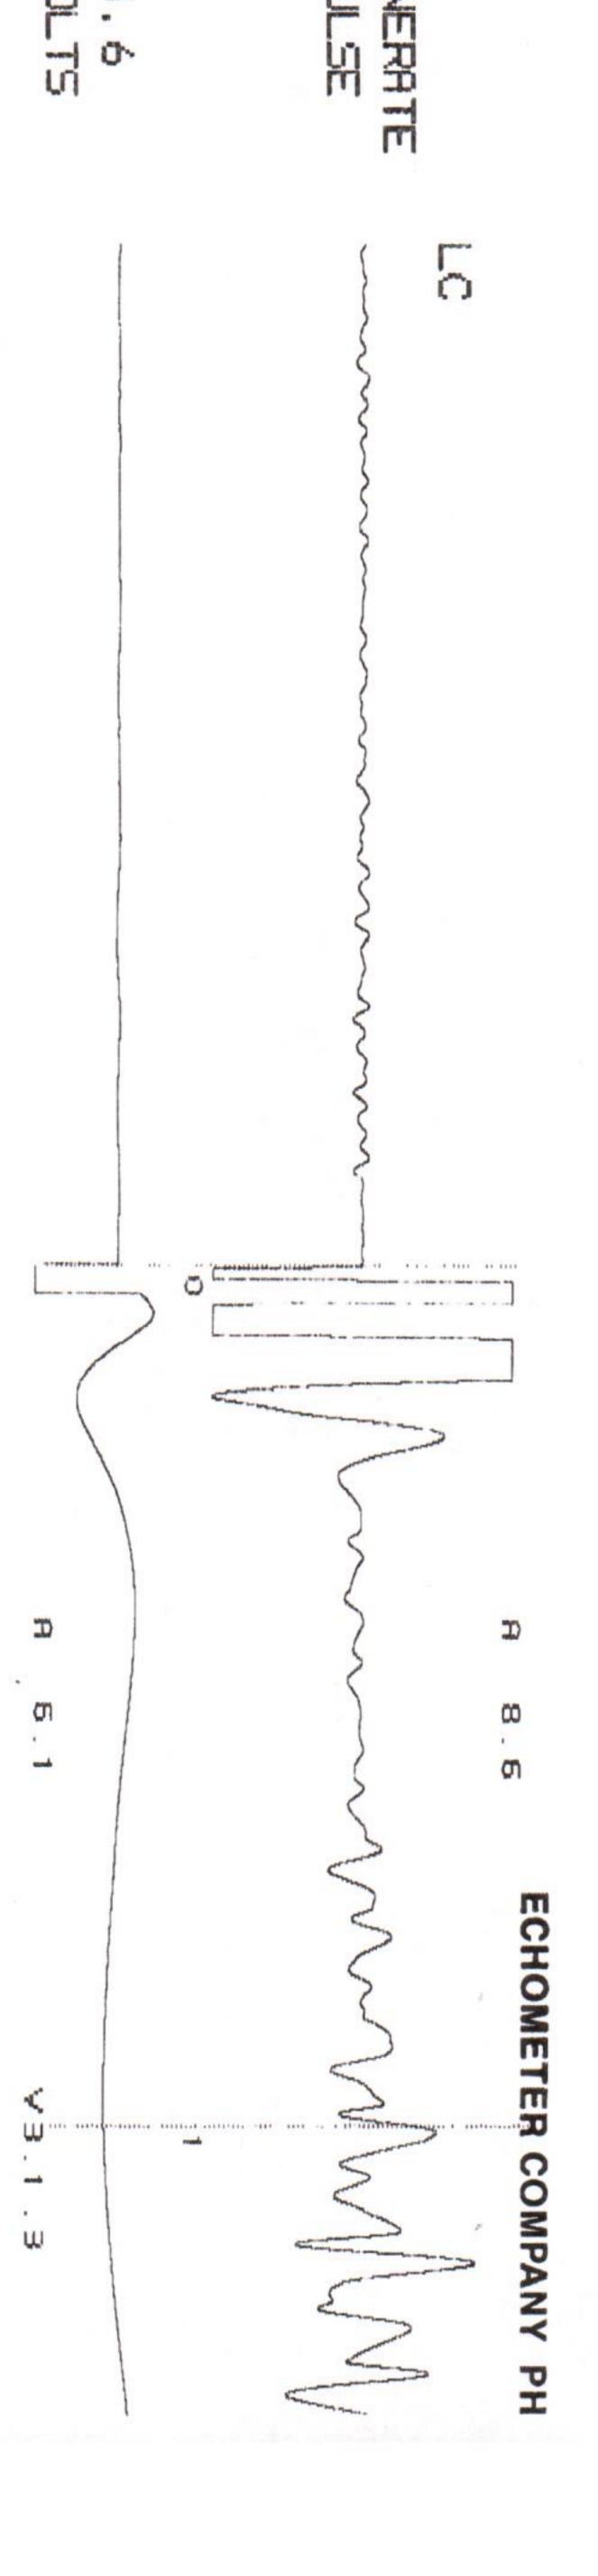

|      | VOLTS    | GENERATE LC        | RODUCTION RATE S7950 | FIL AO 4-7-1  PSING PRESSURE 0#          |
|------|----------|--------------------|----------------------|------------------------------------------|
| (30) |          | ECHOMETER CO       | PROD RATE EFF, %     | JOINTS TO LIQUID 30 PBHP                 |
|      |          | MPANY PHONE-940-76 | P-P 0.076            | PAR COLLARS                              |
|      | A 6.7    | 57-4334            | M: 6.7               | 19; 21; 24<br>mV 9, 7                    |
|      | <b>₹</b> |                    |                      | SE S |