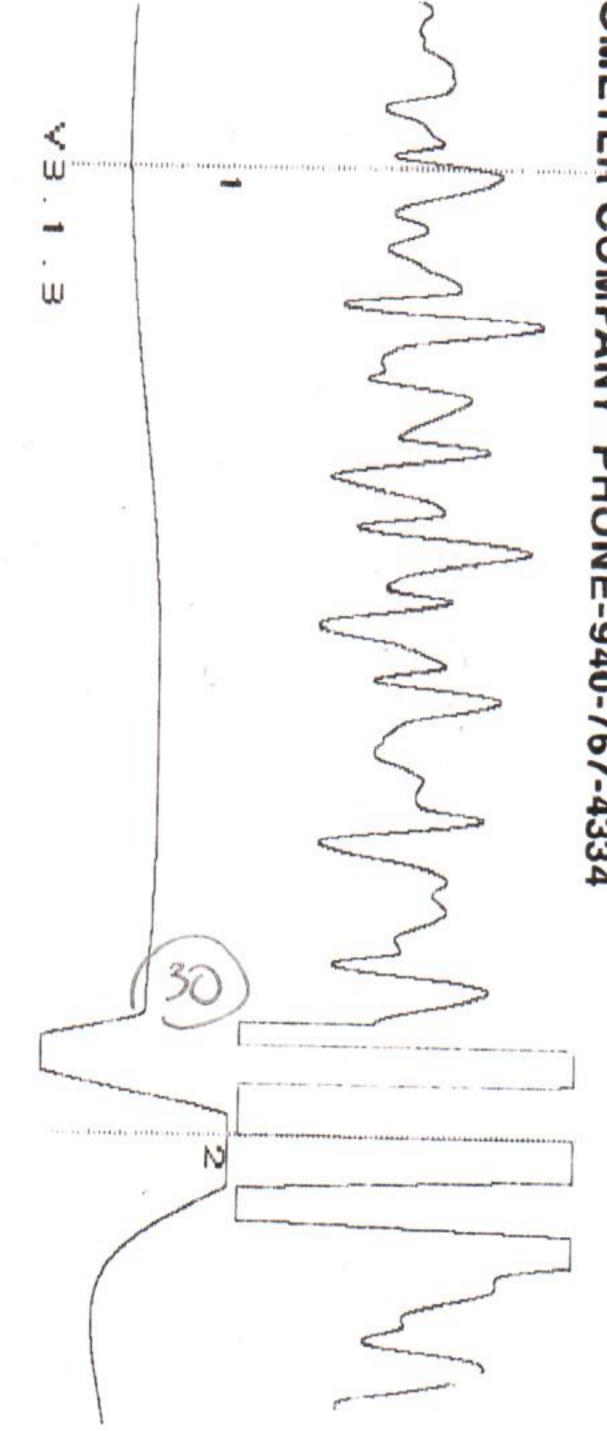

|      | VOLTS    | GENERATE LC        | RODUCTION RATE S7950 | FIL AO 4-7-1  PSING PRESSURE 0#          |
|------|----------|--------------------|----------------------|------------------------------------------|
| (30) |          | ECHOMETER CO       | PROD RATE EFF, %     | JOINTS TO LIQUID 30 PBHP                 |
|      |          | MPANY PHONE-940-76 | P-P 0.076            | PAR COLLARS                              |
|      | A 6.7    | 57-4334            | M: 6.7               | 19; 21; 24<br>mV 9, 7                    |
|      | <b>₹</b> |                    |                      | SE S |