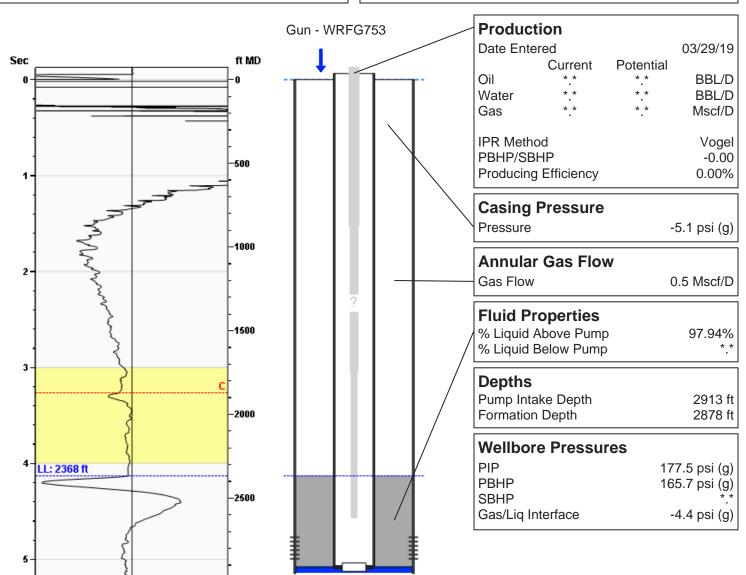

## **Liquid Level**

2368 ft MD

Fluid Above Pump 545 ft TVD Equivalent Gas Free Above Pump 534 ft TVD

78.18 Jts

Casing Pressure Buildup