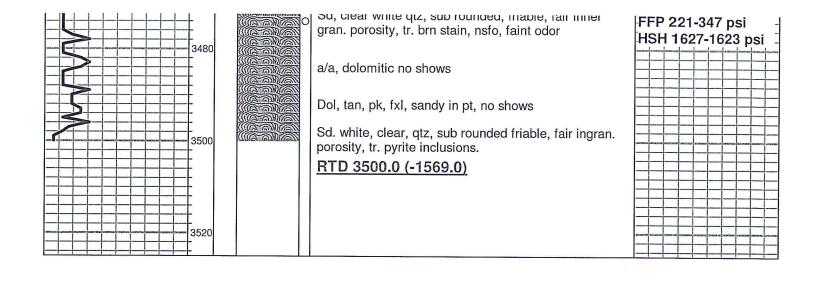

# GEOLOGIST'S REPORT

DRILLING TIME AND SAMPLE LOG

| COMPANY_C&K Operating ELEVATIONS  LEASE Cynthia Reimann # 5                            |
|----------------------------------------------------------------------------------------|
|                                                                                        |
| FIELD Kraft Prusa                                                                      |
| LOCATION SW-NE-NE-SE                                                                   |
| GL <u>1920</u>                                                                         |
| SEC33TWSP16SRGE11WMeasurements Are Al                                                  |
| COUNTY Barton STATE Kansas From KB                                                     |
| CONTRACTOR W.W Drilling (Rig #8 CAS I NG                                               |
| SPUD 12/03/2018 COMP 12/12/2018   SURFACE 8 5/8"@ 420'   PRODUCTION   None             |
| RTD 3500' LTD 3498' ELECTRICAL SURVEYS                                                 |
| MUD UP 2500' + TYPE MUD Chemical by ELI; DIL, CNL/CDL Micro, Sonic                     |
| SAMPLES SAVED FROMTORTD                                                                |
| DRILLING TIME KEPT FROM                                                                |
|                                                                                        |
| SAMPLES EXAMINED FROMTOTORTD                                                           |
| GEOLOGICAL SUPERVISION FROM 2800' TO RTD                                               |
| GEOLOGIST ON WELLJim Musgrove                                                          |
| FORMATION TOPS LOG. — SAMPLES                                                          |
| Anhydrite 744 (+1187) Regan Sd. 3469 -1538                                             |
| Base Anhydrite 773 (+1158) RTD 3500 -1569                                              |
| Heebner 2997 (-1066) LTD 3498 -1567                                                    |
| Toronto 3013 (-1028)                                                                   |
| Douglas         3028         (-1097)           Brown Lime         3095         (-1164) |
| Brown Lime   3095 (-1164)   33   X                                                     |

| Base Kansas City                                                                                                                                                                                                                                                                                                                                                                                                                                                                                                                                                                                                                                                                                                                                                                                                                                                                                                                                                                                                                                                                                                                                                                                                                                                                                                                                                                                                                                                                                                                                                                                                                                                                                                                                                                                                                                                                                                                                                                                                                                                                                                               | 3358 (-1427)          |                             |                                                                             |  |  |  |  |  |
|--------------------------------------------------------------------------------------------------------------------------------------------------------------------------------------------------------------------------------------------------------------------------------------------------------------------------------------------------------------------------------------------------------------------------------------------------------------------------------------------------------------------------------------------------------------------------------------------------------------------------------------------------------------------------------------------------------------------------------------------------------------------------------------------------------------------------------------------------------------------------------------------------------------------------------------------------------------------------------------------------------------------------------------------------------------------------------------------------------------------------------------------------------------------------------------------------------------------------------------------------------------------------------------------------------------------------------------------------------------------------------------------------------------------------------------------------------------------------------------------------------------------------------------------------------------------------------------------------------------------------------------------------------------------------------------------------------------------------------------------------------------------------------------------------------------------------------------------------------------------------------------------------------------------------------------------------------------------------------------------------------------------------------------------------------------------------------------------------------------------------------|-----------------------|-----------------------------|-----------------------------------------------------------------------------|--|--|--|--|--|
| <u>Arbuckle</u>                                                                                                                                                                                                                                                                                                                                                                                                                                                                                                                                                                                                                                                                                                                                                                                                                                                                                                                                                                                                                                                                                                                                                                                                                                                                                                                                                                                                                                                                                                                                                                                                                                                                                                                                                                                                                                                                                                                                                                                                                                                                                                                | 3383 (-1452)          |                             |                                                                             |  |  |  |  |  |
|                                                                                                                                                                                                                                                                                                                                                                                                                                                                                                                                                                                                                                                                                                                                                                                                                                                                                                                                                                                                                                                                                                                                                                                                                                                                                                                                                                                                                                                                                                                                                                                                                                                                                                                                                                                                                                                                                                                                                                                                                                                                                                                                |                       |                             |                                                                             |  |  |  |  |  |
|                                                                                                                                                                                                                                                                                                                                                                                                                                                                                                                                                                                                                                                                                                                                                                                                                                                                                                                                                                                                                                                                                                                                                                                                                                                                                                                                                                                                                                                                                                                                                                                                                                                                                                                                                                                                                                                                                                                                                                                                                                                                                                                                | •                     |                             |                                                                             |  |  |  |  |  |
| Delarin                                                                                                                                                                                                                                                                                                                                                                                                                                                                                                                                                                                                                                                                                                                                                                                                                                                                                                                                                                                                                                                                                                                                                                                                                                                                                                                                                                                                                                                                                                                                                                                                                                                                                                                                                                                                                                                                                                                                                                                                                                                                                                                        | ROCK T                |                             |                                                                             |  |  |  |  |  |
| Dolprim Lmst fw<7                                                                                                                                                                                                                                                                                                                                                                                                                                                                                                                                                                                                                                                                                                                                                                                                                                                                                                                                                                                                                                                                                                                                                                                                                                                                                                                                                                                                                                                                                                                                                                                                                                                                                                                                                                                                                                                                                                                                                                                                                                                                                                              | shale, grn Carb       | oon Sh                      |                                                                             |  |  |  |  |  |
|                                                                                                                                                                                                                                                                                                                                                                                                                                                                                                                                                                                                                                                                                                                                                                                                                                                                                                                                                                                                                                                                                                                                                                                                                                                                                                                                                                                                                                                                                                                                                                                                                                                                                                                                                                                                                                                                                                                                                                                                                                                                                                                                |                       |                             |                                                                             |  |  |  |  |  |
|                                                                                                                                                                                                                                                                                                                                                                                                                                                                                                                                                                                                                                                                                                                                                                                                                                                                                                                                                                                                                                                                                                                                                                                                                                                                                                                                                                                                                                                                                                                                                                                                                                                                                                                                                                                                                                                                                                                                                                                                                                                                                                                                | OTHER SY              | MBOLS                       |                                                                             |  |  |  |  |  |
| Oil Show Ogod Show Good Show Fair Show Poor Show Spotted or Trace Oguestionable Stn D Dead Oil Stn Fluorescence * Gas                                                                                                                                                                                                                                                                                                                                                                                                                                                                                                                                                                                                                                                                                                                                                                                                                                                                                                                                                                                                                                                                                                                                                                                                                                                                                                                                                                                                                                                                                                                                                                                                                                                                                                                                                                                                                                                                                                                                                                                                          |                       |                             |                                                                             |  |  |  |  |  |
| Curve Track #1                                                                                                                                                                                                                                                                                                                                                                                                                                                                                                                                                                                                                                                                                                                                                                                                                                                                                                                                                                                                                                                                                                                                                                                                                                                                                                                                                                                                                                                                                                                                                                                                                                                                                                                                                                                                                                                                                                                                                                                                                                                                                                                 |                       | Printed by GEOstrip         | VC Striplog version 4.0.8.15 (www.grsi.ca)<br>TG, C1 - C5                   |  |  |  |  |  |
| ROP (min/ft)                                                                                                                                                                                                                                                                                                                                                                                                                                                                                                                                                                                                                                                                                                                                                                                                                                                                                                                                                                                                                                                                                                                                                                                                                                                                                                                                                                                                                                                                                                                                                                                                                                                                                                                                                                                                                                                                                                                                                                                                                                                                                                                   |                       |                             | Total Gas (units)                                                           |  |  |  |  |  |
| Cored Intervals    DST Intervals   Depth   Intervals   DST Int | Lithology<br>Oil Show | Geological Descriptions     | C2 (units) C3 (units) C4 (units)                                            |  |  |  |  |  |
| 2720<br>2740                                                                                                                                                                                                                                                                                                                                                                                                                                                                                                                                                                                                                                                                                                                                                                                                                                                                                                                                                                                                                                                                                                                                                                                                                                                                                                                                                                                                                                                                                                                                                                                                                                                                                                                                                                                                                                                                                                                                                                                                                                                                                                                   | LS, gry, fxl, few gr  | an. shaley in pt            | 1:240 Imperial  0 Total Gas (units) 100  0 C2-(units) 100  0 C4 (units) 100 |  |  |  |  |  |
| 2760                                                                                                                                                                                                                                                                                                                                                                                                                                                                                                                                                                                                                                                                                                                                                                                                                                                                                                                                                                                                                                                                                                                                                                                                                                                                                                                                                                                                                                                                                                                                                                                                                                                                                                                                                                                                                                                                                                                                                                                                                                                                                                                           | LS, gry tan, fxl, gra | an, + gry, tan, boney chert |                                                                             |  |  |  |  |  |
| 2780                                                                                                                                                                                                                                                                                                                                                                                                                                                                                                                                                                                                                                                                                                                                                                                                                                                                                                                                                                                                                                                                                                                                                                                                                                                                                                                                                                                                                                                                                                                                                                                                                                                                                                                                                                                                                                                                                                                                                                                                                                                                                                                           | LS, gry, tan, ool, c  | halky, no shows no odor     |                                                                             |  |  |  |  |  |
| 0 80P (min/ft) 8 2800                                                                                                                                                                                                                                                                                                                                                                                                                                                                                                                                                                                                                                                                                                                                                                                                                                                                                                                                                                                                                                                                                                                                                                                                                                                                                                                                                                                                                                                                                                                                                                                                                                                                                                                                                                                                                                                                                                                                                                                                                                                                                                          | Black carb shale      | foss chalkv + white grv     | 0 Total Gas (units) 100 0 C2 (units) 100 honev                              |  |  |  |  |  |