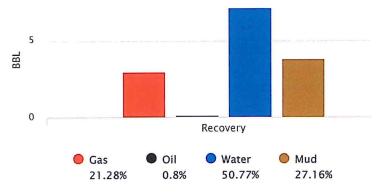

LGCSLWCM        | 5                 |  |
| 630         | 7.8423933 | SLOCSLMCW            | 0                 |  |

1 87

Total Recovered: 1071 ft

Total Barrels Recovered: 14.1178233

Reversed Out NO

| Initial Hydrostatic Pressure | 1483       | PSI |
|------------------------------|------------|-----|
| Initial Flow                 | 53 to 255  | PSI |
| Initial Closed in Pressure   | 593        | PSI |
| Final Flow Pressure          | 259 to 415 | PSI |
| Final Closed in Pressure     | 605        | PSI |
| Final Hydrostatic Pressure   | 1484       | PSI |
| Temperature                  | 103        | °F  |
|                              |            |     |
| Pressure Change Initial      | 0.0        | %   |
| Close / Final Close          |            |     |

## Recovery at a glance





Test Complete

Company: C & K Operating,

LLC

Lease: Cynthia Reimann #5

SEC: 33 TWN: 16S RNG: 11W

County: BARTON State: Kansas

Drilling Contractor: WW Drilling, LLC -

Rig 8

Elevation: 1926 EGL Field Name: Kraft-Prusa

Pool: Pool Ext Job Number: 295

DATE

December 10 2018

**DST #1** 

Formation: Lans "A-F"

Test Interval: 3103 -3209'

Total Depth: 3209'

Time On: 10:08 12/10

Time Off: 17:12 12/10

Time On Bottom: 12:02 12/10 Time Off Bottom: 14:47 12/10

#### **BUCKET MEASUREMENT:**

Diesel in Bucket

1st Open: 1 in. blow building. BOB in 1 1/2 mins.

1st Close: 2 in. blow back.

2nd Open: 1 3/4 in. blow building. BOB in 5 mins.

2nd Close: 4 1/4 in. blow back.

**REMARKS:** 

Tool Sample: 5% Gas 15% Oil 15% Water 65% Mud

Ph: 7

Measured RW: .15 @ 40 degrees °F

RW at Formatio