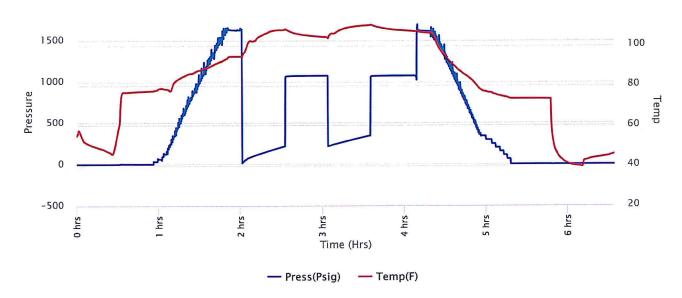

perating, LLC

Lease: Cynthia Reimann #5

SEC: 33 TWN: 16S RNG: 11W

County: BARTON State: Kansas

Drilling Contractor: WW Drilling, LLC -

Rig 8

Elevation: 1926 EGL Field Name: Kraft-Prusa

Pool: Pool Ext Job Number: 295

DATE December 11 2018

**DST #2** Formation: Arbuckle Test Interval: 3344 -

Total Depth: 3390'

3390

Time On: 09:51 12/11

Time Off: 16:14 12/11

Time On Bottom: 11:48 12/11 Time Off Bottom: 13:48 12/11

DANGER **H2S Present** 2 PPM

Electronic Volume Estimate: 722'

1st Open Minutes: 30 Current Reading: 43.8" at 30 min

Max Reading: 43.8"

1st Close Minutes: 30 Current Reading: 0" at 30 min Max Reading: .1"

2nd Open Minutes: 30 Current Reading: 34.6" at 30 min

Max Reading: 34.6"

2nd Close Minutes: 30 Current Reading: 0" at 30 min Max Reading: 0"

Inside Recorder





Test Complete

Company: C & K Operating,

LLC

Lease: Cynthia Reimann #5

SEC: 33 TWN: 16S RNG: 11W

County: BARTON State: Kansas

Drilling Contractor: WW Drilling, LLC -

Rig 8

Elevation: 1926 EGL Field Name: Kraft-Prusa

Pool: Pool Ext Job Number: 295

DATE December 11

**DST #2** Formation: Arbuckle Test Interval: 3344 -3390'

Total Depth: 3390'

DANGER **H2S Present** 2 PPM

2018

Time On: 09:51 12/11

Time Off: 16:14 12/11

Time On Bottom: 11:48 12/11 Time Off Bottom: 13:48 12/11

### Recovered

| Foot | BBLS      | Description of Fluid | Gas % | <u>Oil %</u> | Water % |  |
|------|-----------|----------------------|-------|--------------|---------|--|
| 253  | 3.60019   | SLOCHMCW             | 0     | 2            | 65      |  |
| 1    | 0.01423   | O                    | 0