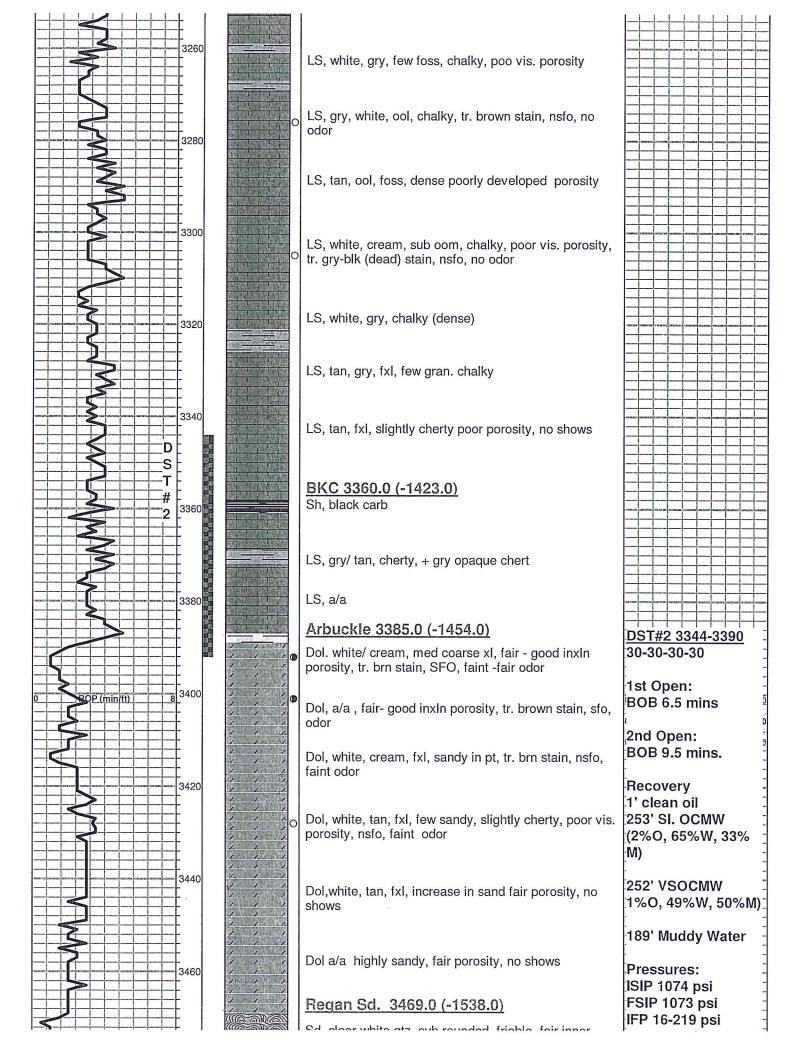

## Tops

| Name       | Тор  | Datum |
|------------|------|-------|
| Heebner    | 2997 | -1066 |
| Toronto    | 3018 | -1087 |
| Douglas    | 3032 | -1101 |
| Brown Lime | 3098 | -1167 |
| Lansing    | 3114 | -1183 |
| ВКС        | 3360 | -1423 |
| Arbuckle   | 3385 | -1454 |
| Regan Sand | 3469 | -1538 |

# GEOLOGIST'S REPORT

DRILLING TIME AND SAMPLE LOG

| COMPANY_C&K Operating ELEVATIONS  LEASE Cynthia Reimann # 5                            |
|----------------------------------------------------------------------------------------|
|                                                                                        |
| FIELD Kraft Prusa                                                                      |
| LOCATION SW-NE-NE-SE                                                                   |
| GL <u>1920</u>                                                                         |
| SEC33TWSP16SRGE11WMeasurements Are Al                                                  |
| COUNTY Barton STATE Kansas From KB                                                     |
| CONTRACTOR W.W Drilling (Rig #8 CAS I NG                                               |
| SPUD 12/03/2018 COMP 12/12/2018   SURFACE 8 5/8"@ 420'   PRODUCTION   None             |
| RTD 3500' LTD 3498' ELECTRICAL SURVEYS                                                 |
| MUD UP 2500' + TYPE MUD Chemical by ELI; DIL, CNL/CDL Micro, Sonic                     |
| SAMPLES SAVED FROMTORTD                                                                |
| DRILLING TIME KEPT FROM                                                                |
|                                                                                        |
| SAMPLES EXAMINED FROMTOTORTD                                                           |
| GEOLOGICAL SUPERVISION FROM 2800' TO RTD                                               |
| GEOLOGIST ON WELLJim Musgrove                                                          |
| FORMATION TOPS LOG. — SAMPLES                                                          |
| Anhydrite 744 (+1187) Regan Sd. 3469 -1538                                             |
| Base Anhydrite 773 (+1158) RTD 3500 -1569                                              |
| Heebner 2997 (-1066) LTD 3498 -1567                                                    |
| Toronto 3013 (-1028)                                                                   |
| Douglas         3028         (-1097)           Brown Lime         3095         (-1164) |
| Brown Lime   3095 (-1164)   33   X                                                     |

| Base Kansas City                                                                                                                                                                                                                                                                                                                                                                                                                                                                                                                                                                                                                                                                                                                                                                                                                                                                                                                                                                                                                                                                                                                                                                                                                                                                                                                                                                                                                                                                                                                                                                                                                                                                                                                                                                                                                                                                                                                                                                                                                                                                                                               | 3358 (-1427)          |                             |                                                                             |  |  |  |  |  |
|--------------------------------------------------------------------------------------------------------------------------------------------------------------------------------------------------------------------------------------------------------------------------------------------------------------------------------------------------------------------------------------------------------------------------------------------------------------------------------------------------------------------------------------------------------------------------------------------------------------------------------------------------------------------------------------------------------------------------------------------------------------------------------------------------------------------------------------------------------------------------------------------------------------------------------------------------------------------------------------------------------------------------------------------------------------------------------------------------------------------------------------------------------------------------------------------------------------------------------------------------------------------------------------------------------------------------------------------------------------------------------------------------------------------------------------------------------------------------------------------------------------------------------------------------------------------------------------------------------------------------------------------------------------------------------------------------------------------------------------------------------------------------------------------------------------------------------------------------------------------------------------------------------------------------------------------------------------------------------------------------------------------------------------------------------------------------------------------------------------------------------|-----------------------|-----------------------------|-----------------------------------------------------------------------------|--|--|--|--|--|
| <u>Arbuckle</u>                                                                                                                                                                                                                                                                                                                                                                                                                                                                                                                                                                                                                                                                                                                                                                                                                                                                                                                                                                                                                                                                                                                                                                                                                                                                                                                                                                                                                                                                                                                                                                                                                                                                                                                                                                                                                                                                                                                                                                                                                                                                                                                | 3383 (-1452)          |                             |                                                                             |  |  |  |  |  |
|                                                                                                                                                                                                                                                                                                                                                                                                                                                                                                                                                                                                                                                                                                                                                                                                                                                                                                                                                                                                                                                                                                                                                                                                                                                                                                                                                                                                                                                                                                                                                                                                                                                                                                                                                                                                                                                                                                                                                                                                                                                                                                                                |                       |                             |                                                                             |  |  |  |  |  |
|                                                                                                                                                                                                                                                                                                                                                                                                                                                                                                                                                                                                                                                                                                                                                                                                                                                                                                                                                                                                                                                                                                                                                                                                                                                                                                                                                                                                                                                                                                                                                                                                                                                                                                                                                                                                                                                                                                                                                                                                                                                                                                                                | •                     |                             |                                                                             |  |  |  |  |  |
| Delarin                                                                                                                                                                                                                                                                                                                                                                                                                                                                                                                                                                                                                                                                                                                                                                                                                                                                                                                                                                                                                                                                                                                                                                                                                                                                                                                                                                                                                                                                                                                                                                                                                                                                                                                                                                                                                                                                                                                                                                                                                                                                                                                        | ROCK T                |                             |                                                                             |  |  |  |  |  |
| Dolprim Lmst fw<7                                                                                                                                                                                                                                                                                                                                                                                                                                                                                                                                                                                                                                                                                                                                                                                                                                                                                                                                                                                                                                                                                                                                                                                                                                                                                                                                                                                                                                                                                                                                                                                                                                                                                                                                                                                                                                                                                                                                                                                                                                                                                                              | shale, grn Carb       | oon Sh                      |                                                                             |  |  |  |  |  |
|                                                                                                                                                                                                                                                                                                                                                                                                                                                                                                                                                                                                                                                                                                                                                                                                                                                                                                                                                                                                                                                                                                                                                                                                                                                                                                                                                                                                                                                                                                                                                                                                                                                                                                                                                                                                                                                                                                                                                                                                                                                                                                                                |                       |                             |                                                                             |  |  |  |  |  |
|                                                                                                                                                                                                                                                                                                                                                                                                                                                                                                                                                                                                                                                                                                                                                                                                                                                                                                                                                                                                                                                                                                                                                                                                                                                                                                                                                                                                                                                                                                                                                                                                                                                                                                                                                                                                                                                                                                                                                                                                                                                                                                                                | OTHER SY              | MBOLS                       |                                                                             |  |  |  |  |  |
| Oil Show Ogod Show Good Show Fair Show Poor Show Spotted or Trace Oguestionable Stn D Dead Oil Stn Fluorescence * Gas                                                                                                                                                                                                                                                                                                                                                                                                                                                                                                                                                                                                                                                                                                                                                                                                                                                                                                                                                                                                                                                                                                                                                                                                                                                                                                                                                                                                                                                                                                                                                                                                                                                                                                                                                                                                                                                                                                                                                                                                          |                       |                             |                                                                             |  |  |  |  |  |
| Curve Track #1                                                                                                                                                                                                                                                                                                                                                                                                                                                                                                                                                                                                                                                                                                                                                                                                                                                                                                                                                                                                                                                                                                                                                                                                                                                                                                                                                                                                                                                                                                                                                                                                                                                                                                                                                                                                                                                                                                                                                                                                                                                                                                                 |                       | Printed by GEOstrip         | VC Striplog version 4.0.8.15 (www.grsi.ca)<br>TG, C1 - C5                   |  |  |  |  |  |
| ROP (min/ft)                                                                                                                                                                                                                                                                                                                                                                                                                                                                                                                                                                                                                                                                                                                                                                                                                                                                                                                                                                                                                                                                                                                                                                                                                                                                                                                                                                                                                                                                                                                                                                                                                                                                                                                                                                                                                                                                                                                                                                                                                                                                                                                   |                       |                             | Total Gas (units)                                                           |  |  |  |  |  |
| Cored Intervals    DST Intervals   Depth   Intervals   DST Int | Lithology<br>Oil Show | Geological Descriptions     | C2 (units) C3 (units) C4 (units)                                            |  |  |  |  |  |
| 2720<br>2740                                                                                                                                                                                                                                                                                                                                                                                                                                                                                                                                                                                                                                                                                                                                                                                                                                                                                                                                                                                                                                                                                                                                                                                                                                                                                                                                                                                                                                                                                                                                                                                                                                                                                                                                                                                                                                                                                                                                                                                                                                                                                                                   | LS, gry, fxl, few gr  | an. shaley in pt            | 1:240 Imperial  0 Total Gas (units) 100  0 C2-(units) 100  0 C4 (units) 100 |  |  |  |  |  |
| 2760                                                                                                                                                                                                                                                                                                                                                                                                                                                                                                                                                                                                                                                                                                                                                                                                                                                                                                                                                                                                                                                                                                                                                                                                                                                                                                                                                                                                                                                                                                                                                                                                                                                                                                                                                                                                                                                                                                                                                                                                                                                                                                                           | LS, gry tan, fxl, gra | an, + gry, tan, boney chert |                                                                             |  |  |  |  |  |
| 2780                                                                                                                                                                                                                                                                                                                                                                                                                                                                                                                                                                                                                                                                                                                                                                                                                                                                                                                                                                                                                                                                                                                                                                                                                                                                                                                                                                                                                                                                                                                                                                                                                                                                                                                                                                                                                                                                                                                                                                                                                                                                                                                           | LS, gry, tan, ool, c  | halky, no shows no odor     |                                                                             |  |  |  |  |  |
| 0 80P (min/ft) 8 2800                                                                                                                                                                                                                                                                                                                                                                                                                                                                                                                                                                                                                                                                                                                                                                                                                                                                                                                                                                                                                                                                                                                                                                                                                                                                                                                                                                                                                                                                                                                                                                                                                                                                                                                                                                                                                                                                                                                                                                                                                                                                                                          | Black carb shale      | foss chalkv + white grv     | 0 Total Gas (units) 100 0 C2 (units) 100 honev                              |  |  |  |  |  |