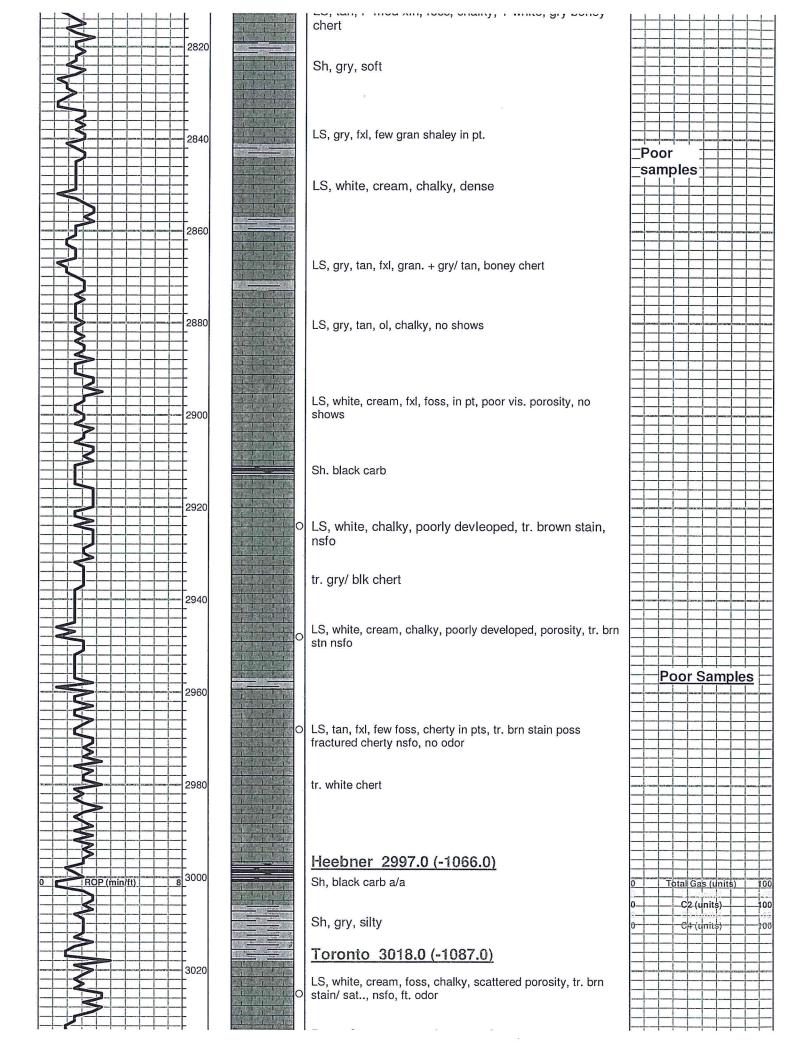

## Tops

| Name       | Тор  | Datum |
|------------|------|-------|
| Heebner    | 2997 | -1066 |
| Toronto    | 3018 | -1087 |
| Douglas    | 3032 | -1101 |
| Brown Lime | 3098 | -1167 |
| Lansing    | 3114 | -1183 |
| ВКС        | 3360 | -1423 |
| Arbuckle   | 3385 | -1454 |
| Regan Sand | 3469 | -1538 |

# GEOLOGIST'S REPORT

DRILLING TIME AND SAMPLE LOG

| COMPANY_C&K Operating ELEVATIONS  LEASE Cynthia Reimann # 5                            |
|----------------------------------------------------------------------------------------|
|                                                                                        |
| FIELD Kraft Prusa                                                                      |
| LOCATION SW-NE-NE-SE                                                                   |
| GL <u>1920</u>                                                                         |
| SEC33TWSP16SRGE11WMeasurements Are Al                                                  |
| COUNTY Barton STATE Kansas From KB                                                     |
| CONTRACTOR W.W Drilling (Rig #8 CAS I NG                                               |
| SPUD 12/03/2018 COMP 12/12/2018   SURFACE 8 5/8"@ 420'   PRODUCTION   None             |
| RTD 3500' LTD 3498' ELECTRICAL SURVEYS                                                 |
| MUD UP 2500' + TYPE MUD Chemical by ELI; DIL, CNL/CDL Micro, Sonic                     |
| SAMPLES SAVED FROMTORTD                                                                |
| DRILLING TIME KEPT FROM                                                                |
|                                                                                        |
| SAMPLES EXAMINED FROMTOTORTD                                                           |
| GEOLOGICAL SUPERVISION FROM 2800' TO RTD                                               |
| GEOLOGIST ON WELLJim Musgrove                                                          |
| FORMATION TOPS LOG. — SAMPLES                                                          |
| Anhydrite 744 (+1187) Regan Sd. 3469 -1538                                             |
| Base Anhydrite 773 (+1158) RTD 3500 -1569                                              |
| Heebner 2997 (-1066) LTD 3498 -1567                                                    |
| Toronto 3013 (-1028)                                                                   |
| Douglas         3028         (-1097)           Brown Lime         3095         (-1164) |
| Brown Lime   3095 (-1164)   33   X                                                     |

| Base Kansas City                                                                                                                                                                                                                                                                                                                                                                                                                                                                                                                                                                                                                                                                                                                                                                                                                                                                                                                                                                                                                                                                                                                                                                                                                                                                                                                                                                                                                                                                                                                                                                                                                                                                                                                                                                                                                                                                                                                                                                                                                                                                                                               | 3358 (-1427)          |                             |                                                                             |  |  |  |  |  |
|--------------------------------------------------------------------------------------------------------------------------------------------------------------------------------------------------------------------------------------------------------------------------------------------------------------------------------------------------------------------------------------------------------------------------------------------------------------------------------------------------------------------------------------------------------------------------------------------------------------------------------------------------------------------------------------------------------------------------------------------------------------------------------------------------------------------------------------------------------------------------------------------------------------------------------------------------------------------------------------------------------------------------------------------------------------------------------------------------------------------------------------------------------------------------------------------------------------------------------------------------------------------------------------------------------------------------------------------------------------------------------------------------------------------------------------------------------------------------------------------------------------------------------------------------------------------------------------------------------------------------------------------------------------------------------------------------------------------------------------------------------------------------------------------------------------------------------------------------------------------------------------------------------------------------------------------------------------------------------------------------------------------------------------------------------------------------------------------------------------------------------|-----------------------|-----------------------------|-----------------------------------------------------------------------------|--|--|--|--|--|
| <u>Arbuckle</u>                                                                                                                                                                                                                                                                                                                                                                                                                                                                                                                                                                                                                                                                                                                                                                                                                                                                                                                                                                                                                                                                                                                                                                                                                                                                                                                                                                                                                                                                                                                                                                                                                                                                                                                                                                                                                                                                                                                                                                                                                                                                                                                | 3383 (-1452)          |                             |                                                                             |  |  |  |  |  |
|                                                                                                                                                                                                                                                                                                                                                                                                                                                                                                                                                                                                                                                                                                                                                                                                                                                                                                                                                                                                                                                                                                                                                                                                                                                                                                                                                                                                                                                                                                                                                                                                                                                                                                                                                                                                                                                                                                                                                                                                                                                                                                                                |                       |                             |                                                                             |  |  |  |  |  |
|                                                                                                                                                                                                                                                                                                                                                                                                                                                                                                                                                                                                                                                                                                                                                                                                                                                                                                                                                                                                                                                                                                                                                                                                                                                                                                                                                                                                                                                                                                                                                                                                                                                                                                                                                                                                                                                                                                                                                                                                                                                                                                                                | •                     |                             |                                                                             |  |  |  |  |  |
| Delarin                                                                                                                                                                                                                                                                                                                                                                                                                                                                                                                                                                                                                                                                                                                                                                                                                                                                                                                                                                                                                                                                                                                                                                                                                                                                                                                                                                                                                                                                                                                                                                                                                                                                                                                                                                                                                                                                                                                                                                                                                                                                                                                        | ROCK T                |                             |                                                                             |  |  |  |  |  |
| Dolprim Lmst fw<7                                                                                                                                                                                                                                                                                                                                                                                                                                                                                                                                                                                                                                                                                                                                                                                                                                                                                                                                                                                                                                                                                                                                                                                                                                                                                                                                                                                                                                                                                                                                                                                                                                                                                                                                                                                                                                                                                                                                                                                                                                                                                                              | shale, grn Carb       | oon Sh                      |                                                                             |  |  |  |  |  |
|                                                                                                                                                                                                                                                                                                                                                                                                                                                                                                                                                                                                                                                                                                                                                                                                                                                                                                                                                                                                                                                                                                                                                                                                                                                                                                                                                                                                                                                                                                                                                                                                                                                                                                                                                                                                                                                                                                                                                                                                                                                                                                                                |                       |                             |                                                                             |  |  |  |  |  |
|                                                                                                                                                                                                                                                                                                                                                                                                                                                                                                                                                                                                                                                                                                                                                                                                                                                                                                                                                                                                                                                                                                                                                                                                                                                                                                                                                                                                                                                                                                                                                                                                                                                                                                                                                                                                                                                                                                                                                                                                                                                                                                                                | OTHER SY              | MBOLS                       |                                                                             |  |  |  |  |  |
| Oil Show Ogod Show Good Show Fair Show Poor Show Spotted or Trace Oguestionable Stn D Dead Oil Stn Fluorescence * Gas                                                                                                                                                                                                                                                                                                                                                                                                                                                                                                                                                                                                                                                                                                                                                                                                                                                                                                                                                                                                                                                                                                                                                                                                                                                                                                                                                                                                                                                                                                                                                                                                                                                                                                                                                                                                                                                                                                                                                                                                          |                       |                             |                                                                             |  |  |  |  |  |
| Curve Track #1                                                                                                                                                                                                                                                                                                                                                                                                                                                                                                                                                                                                                                                                                                                                                                                                                                                                                                                                                                                                                                                                                                                                                                                                                                                                                                                                                                                                                                                                                                                                                                                                                                                                                                                                                                                                                                                                                                                                                                                                                                                                                                                 |                       | Printed by GEOstrip         | VC Striplog version 4.0.8.15 (www.grsi.ca)<br>TG, C1 - C5                   |  |  |  |  |  |
| ROP (min/ft)                                                                                                                                                                                                                                                                                                                                                                                                                                                                                                                                                                                                                                                                                                                                                                                                                                                                                                                                                                                                                                                                                                                                                                                                                                                                                                                                                                                                                                                                                                                                                                                                                                                                                                                                                                                                                                                                                                                                                                                                                                                                                                                   |                       |                             | Total Gas (units)                                                           |  |  |  |  |  |
| Cored Intervals    DST Intervals   Depth   Intervals   DST Int | Lithology<br>Oil Show | Geological Descriptions     | C2 (units) C3 (units) C4 (units)                                            |  |  |  |  |  |
| 2720<br>2740                                                                                                                                                                                                                                                                                                                                                                                                                                                                                                                                                                                                                                                                                                                                                                                                                                                                                                                                                                                                                                                                                                                                                                                                                                                                                                                                                                                                                                                                                                                                                                                                                                                                                                                                                                                                                                                                                                                                                                                                                                                                                                                   | LS, gry, fxl, few gr  | an. shaley in pt            | 1:240 Imperial  0 Total Gas (units) 100  0 C2-(units) 100  0 C4 (units) 100 |  |  |  |  |  |
| 2760                                                                                                                                                                                                                                                                                                                                                                                                                                                                                                                                                                                                                                                                                                                                                                                                                                                                                                                                                                                                                                                                                                                                                                                                                                                                                                                                                                                                                                                                                                                                                                                                                                                                                                                                                                                                                                                                                                                                                                                                                                                                                                                           | LS, gry tan, fxl, gra | an, + gry, tan, boney chert |                                                                             |  |  |  |  |  |
| 2780                                                                                                                                                                                                                                                                                                                                                                                                                                                                                                                                                                                                                                                                                                                                                                                                                                                                                                                                                                                                                                                                                                                                                                                                                                                                                                                                                                                                                                                                                                                                                                                                                                                                                                                                                                                                                                                                                                                                                                                                                                                                                                                           | LS, gry, tan, ool, c  | halky, no shows no odor     |                                                                             |  |  |  |  |  |
| 0 80P (min/ft) 8 2800                                                                                                                                                                                                                                                                                                                                                                                                                                                                                                                                                                                                                                                                                                                                                                                                                                                                                                                                                                                                                                                                                                                                                                                                                                                                                                                                                                                                                                                                                                                                                                                                                                                                                                                                                                                                                                                                                                                                                                                                                                                                                                          | Black carb shale      | foss chalkv + white grv     | 0 Total Gas (units) 100 0 C2 (units) 100 honev                              |  |  |  |  |  |