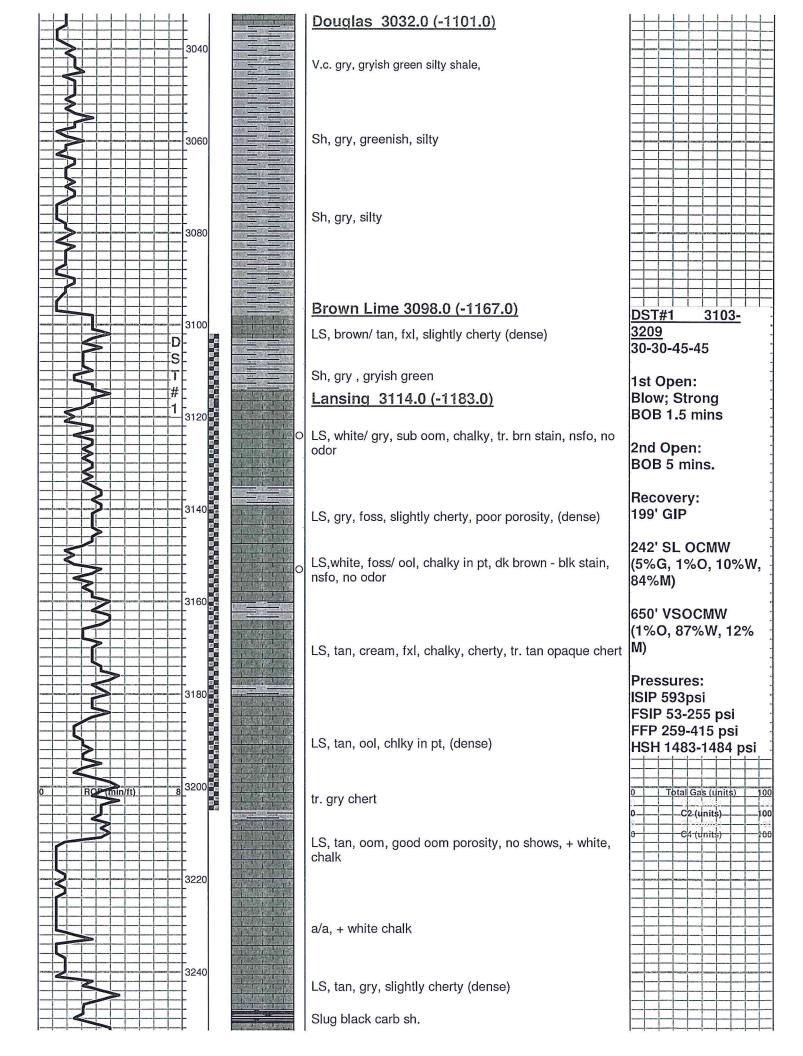

## Tops

| Name       | Тор  | Datum |
|------------|------|-------|
| Heebner    | 2997 | -1066 |
| Toronto    | 3018 | -1087 |
| Douglas    | 3032 | -1101 |
| Brown Lime | 3098 | -1167 |
| Lansing    | 3114 | -1183 |
| ВКС        | 3360 | -1423 |
| Arbuckle   | 3385 | -1454 |
| Regan Sand | 3469 | -1538 |

# GEOLOGIST'S REPORT

DRILLING TIME AND SAMPLE LOG

| COMPANY_C&K Operating ELEVATIONS  LEASE Cynthia Reimann # 5                            |
|----------------------------------------------------------------------------------------|
|                                                                                        |
| FIELD Kraft Prusa                                                                      |
| LOCATION SW-NE-NE-SE                                                                   |
| GL <u>1920</u>                                                                         |
| SEC33TWSP16SRGE11WMeasurements Are Al                                                  |
| COUNTY Barton STATE Kansas From KB                                                     |
| CONTRACTOR W.W Drilling (Rig #8 CAS I NG                                               |
| SPUD 12/03/2018 COMP 12/12/2018   SURFACE 8 5/8"@ 420'   PRODUCTION   None             |
| RTD 3500' LTD 3498' ELECTRICAL SURVEYS                                                 |
| MUD UP 2500' + TYPE MUD Chemical by ELI; DIL, CNL/CDL Micro, Sonic                     |
| SAMPLES SAVED FROMTORTD                                                                |
| DRILLING TIME KEPT FROM                                                                |
|                                                                                        |
| SAMPLES EXAMINED FROMTOTORTD                                                           |
| GEOLOGICAL SUPERVISION FROM 2800' TO RTD                                               |
| GEOLOGIST ON WELLJim Musgrove                                                          |
| FORMATION TOPS LOG. — SAMPLES                                                          |
| Anhydrite 744 (+1187) Regan Sd. 3469 -1538                                             |
| Base Anhydrite 773 (+1158) RTD 3500 -1569                                              |
| Heebner 2997 (-1066) LTD 3498 -1567                                                    |
| Toronto 3013 (-1028)                                                                   |
| Douglas         3028         (-1097)           Brown Lime         3095         (-1164) |
| Brown Lime   3095 (-1164)   33   X                                                     |

| Base Kansas City                                                                                                                                                                                                                                                                                                                                                                                                                                                                                                                                                                                                                                                                                                                                                                                                                                                                                                                                                                                                                                                                                                                                                                                                                                                                                                                                                                                                                                                                                                                                                                                                                                                                                                                                                                                                                                                                                                                                                                                                                                                                                                               | 3358 (-1427)          |                             |                                                                             |  |  |  |  |  |
|--------------------------------------------------------------------------------------------------------------------------------------------------------------------------------------------------------------------------------------------------------------------------------------------------------------------------------------------------------------------------------------------------------------------------------------------------------------------------------------------------------------------------------------------------------------------------------------------------------------------------------------------------------------------------------------------------------------------------------------------------------------------------------------------------------------------------------------------------------------------------------------------------------------------------------------------------------------------------------------------------------------------------------------------------------------------------------------------------------------------------------------------------------------------------------------------------------------------------------------------------------------------------------------------------------------------------------------------------------------------------------------------------------------------------------------------------------------------------------------------------------------------------------------------------------------------------------------------------------------------------------------------------------------------------------------------------------------------------------------------------------------------------------------------------------------------------------------------------------------------------------------------------------------------------------------------------------------------------------------------------------------------------------------------------------------------------------------------------------------------------------|-----------------------|-----------------------------|-----------------------------------------------------------------------------|--|--|--|--|--|
| <u>Arbuckle</u>                                                                                                                                                                                                                                                                                                                                                                                                                                                                                                                                                                                                                                                                                                                                                                                                                                                                                                                                                                                                                                                                                                                                                                                                                                                                                                                                                                                                                                                                                                                                                                                                                                                                                                                                                                                                                                                                                                                                                                                                                                                                                                                | 3383 (-1452)          |                             |                                                                             |  |  |  |  |  |
|                                                                                                                                                                                                                                                                                                                                                                                                                                                                                                                                                                                                                                                                                                                                                                                                                                                                                                                                                                                                                                                                                                                                                                                                                                                                                                                                                                                                                                                                                                                                                                                                                                                                                                                                                                                                                                                                                                                                                                                                                                                                                                                                |                       |                             |                                                                             |  |  |  |  |  |
|                                                                                                                                                                                                                                                                                                                                                                                                                                                                                                                                                                                                                                                                                                                                                                                                                                                                                                                                                                                                                                                                                                                                                                                                                                                                                                                                                                                                                                                                                                                                                                                                                                                                                                                                                                                                                                                                                                                                                                                                                                                                                                                                | •                     |                             |                                                                             |  |  |  |  |  |
| Delarin                                                                                                                                                                                                                                                                                                                                                                                                                                                                                                                                                                                                                                                                                                                                                                                                                                                                                                                                                                                                                                                                                                                                                                                                                                                                                                                                                                                                                                                                                                                                                                                                                                                                                                                                                                                                                                                                                                                                                                                                                                                                                                                        | ROCK T                |                             |                                                                             |  |  |  |  |  |
| Dolprim Lmst fw<7                                                                                                                                                                                                                                                                                                                                                                                                                                                                                                                                                                                                                                                                                                                                                                                                                                                                                                                                                                                                                                                                                                                                                                                                                                                                                                                                                                                                                                                                                                                                                                                                                                                                                                                                                                                                                                                                                                                                                                                                                                                                                                              | shale, grn Carb       | oon Sh                      |                                                                             |  |  |  |  |  |
|                                                                                                                                                                                                                                                                                                                                                                                                                                                                                                                                                                                                                                                                                                                                                                                                                                                                                                                                                                                                                                                                                                                                                                                                                                                                                                                                                                                                                                                                                                                                                                                                                                                                                                                                                                                                                                                                                                                                                                                                                                                                                                                                |                       |                             |                                                                             |  |  |  |  |  |
|                                                                                                                                                                                                                                                                                                                                                                                                                                                                                                                                                                                                                                                                                                                                                                                                                                                                                                                                                                                                                                                                                                                                                                                                                                                                                                                                                                                                                                                                                                                                                                                                                                                                                                                                                                                                                                                                                                                                                                                                                                                                                                                                | OTHER SY              | MBOLS                       |                                                                             |  |  |  |  |  |
| Oil Show Ogod Show Good Show Fair Show Poor Show Spotted or Trace Oguestionable Stn D Dead Oil Stn Fluorescence * Gas                                                                                                                                                                                                                                                                                                                                                                                                                                                                                                                                                                                                                                                                                                                                                                                                                                                                                                                                                                                                                                                                                                                                                                                                                                                                                                                                                                                                                                                                                                                                                                                                                                                                                                                                                                                                                                                                                                                                                                                                          |                       |                             |                                                                             |  |  |  |  |  |
| Curve Track #1                                                                                                                                                                                                                                                                                                                                                                                                                                                                                                                                                                                                                                                                                                                                                                                                                                                                                                                                                                                                                                                                                                                                                                                                                                                                                                                                                                                                                                                                                                                                                                                                                                                                                                                                                                                                                                                                                                                                                                                                                                                                                                                 |                       | Printed by GEOstrip         | VC Striplog version 4.0.8.15 (www.grsi.ca)<br>TG, C1 - C5                   |  |  |  |  |  |
| ROP (min/ft)                                                                                                                                                                                                                                                                                                                                                                                                                                                                                                                                                                                                                                                                                                                                                                                                                                                                                                                                                                                                                                                                                                                                                                                                                                                                                                                                                                                                                                                                                                                                                                                                                                                                                                                                                                                                                                                                                                                                                                                                                                                                                                                   |                       |                             | Total Gas (units)                                                           |  |  |  |  |  |
| Cored Intervals    DST Intervals   Depth   Intervals   DST Int | Lithology<br>Oil Show | Geological Descriptions     | C2 (units) C3 (units) C4 (units)                                            |  |  |  |  |  |
| 2720<br>2740                                                                                                                                                                                                                                                                                                                                                                                                                                                                                                                                                                                                                                                                                                                                                                                                                                                                                                                                                                                                                                                                                                                                                                                                                                                                                                                                                                                                                                                                                                                                                                                                                                                                                                                                                                                                                                                                                                                                                                                                                                                                                                                   | LS, gry, fxl, few gr  | an. shaley in pt            | 1:240 Imperial  0 Total Gas (units) 100  0 C2-(units) 100  0 C4 (units) 100 |  |  |  |  |  |
| 2760                                                                                                                                                                                                                                                                                                                                                                                                                                                                                                                                                                                                                                                                                                                                                                                                                                                                                                                                                                                                                                                                                                                                                                                                                                                                                                                                                                                                                                                                                                                                                                                                                                                                                                                                                                                                                                                                                                                                                                                                                                                                                                                           | LS, gry tan, fxl, gra | an, + gry, tan, boney chert |                                                                             |  |  |  |  |  |
| 2780                                                                                                                                                                                                                                                                                                                                                                                                                                                                                                                                                                                                                                                                                                                                                                                                                                                                                                                                                                                                                                                                                                                                                                                                                                                                                                                                                                                                                                                                                                                                                                                                                                                                                                                                                                                                                                                                                                                                                                                                                                                                                                                           | LS, gry, tan, ool, c  | halky, no shows no odor     |                                                                             |  |  |  |  |  |
| 0 80P (min/ft) 8 2800                                                                                                                                                                                                                                                                                                                                                                                                                                                                                                                                                                                                                                                                                                                                                                                                                                                                                                                                                                                                                                                                                                                                                                                                                                                                                                                                                                                                                                                                                                                                                                                                                                                                                                                                                                                                                                                                                                                                                                                                                                                                                                          | Black carb shale      | foss chalkv + white grv     | 0 Total Gas (units) 100 0 C2 (units) 100 honev                              |  |  |  |  |  |