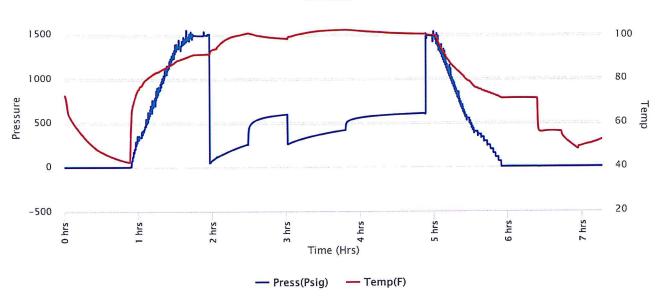

ating, LLC

Lease: Cynthia Reimann #5

SEC: 33 TWN: 16S RNG: 11W

County: BARTON State: Kansas

Drilling Contractor: WW Drilling, LLC -

Rig 8

Elevation: 1926 EGL Field Name: Kraft-Prusa

Pool: Pool Ext Job Number: 295

Operation:
Test Complete

**DATE**December

**10** 2018

DST #1 Formation: Lans "A-

Test Interval: 3103 - 3209'

Total Depth: 3209'

Time On: 10:08 12/10

Time Off: 17:12 12/10

Time On Bottom: 12:02 12/10 Time Off Bottom: 14:47 12/10

Electronic Volume Estimate: 1219' 1st Open Minutes: 30 Current Reading: 88.4" at 30 min

Max Reading: 88.4"

1st Close Minutes: 30 Current Reading: 1.6" at 30 min Max Reading: 2" 2nd Open Minutes: 45 Current Reading: 66" at 45 min Max Reading: 66"

3.8" at 60 min Max Reading: 4.2"

2nd Close

Minutes: 60

Current Reading:

Inside Recorder





Test Complete

Company: C & K Operating,

LLC

Lease: Cynthia Reimann #5

SEC: 33 TWN: 16S RNG: 11W

County: BARTON State: Kansas

Drilling Contractor: WW Drilling, LLC -

Mud %

0

84

12

Rig 8

Elevation: 1926 EGL Field Name: Kraft-Prusa

Pool: Pool Ext Job Number: 295

DATE December 10 2018

**DST #1** Formation: Lans "A- Test Interval: 3103 -3209

Total Depth: 3209'

Water %

0

10

Time On: 10:08 12/10

Time Off: 17:12 12/10

<u>Oil %</u>

0

1

Time On Bottom: 12:02 12/10 Time Off Bottom: 14:47 12/10

### Recovered

| <u>Foot</u> | BBLS      | Description of Fluid | Gas %             |  |
|-------------|-----------|----------------------|-------------------|--|
| 199         | 2.83177   | G                    | 10 <mark>0</mark> |  |
| 242         | 3.44366   | SLOCSLGCSLWCM