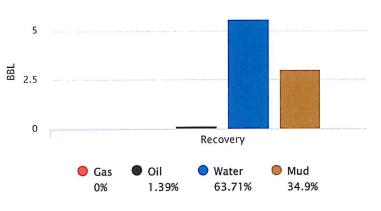

|
| 189  | 1.5669633 | SLMCW                | 0     | 0            | 95      |  |

Total Recovered: 695 ft

Total Barrels Recovered: 8.7673433

| Reversed | Out |
|----------|-----|
| NO       |     |

| Initial Hydrostatic Pressure | 1627       | PSI |
|------------------------------|------------|-----|
| Initial Flow                 | 16 to 219  | PSI |
| Initial Closed in Pressure   | 1074       | PSI |
| Final Flow Pressure          | 221 to 347 | PSI |
| Final Closed in Pressure     | 1073       | PSI |
| Final Hydrostatic Pressure   | 1625       | PSI |
| Temperature                  | 111        | °F  |
|                              |            |     |
| Pressure Change Initial      | 0.1        | %   |
| Close / Final Close          |            |     |

## Recovery at a glance





Operation: **Test Complete** 

## Company: C & K Operating,

Lease: Cynthia Reimann #5

Formation: Arbuckle

SEC: 33 TWN: 16S RNG: 11W

County: BARTON State: Kansas

Drilling Contractor: WW Drilling, LLC -

Rig 8

Elevation: 1926 EGL Field Name: Kraft-Prusa

Pool: Pool Ext Job Number: 295

DATE

December 11

2018

Test Interval: 3344 -3390'

Total Depth: 3390'

DANGER **H2S Present** 

2 PPM

Time On: 09:51 12/11

Time Off: 16:14 12/11

#### **BUCKET MEASUREMENT:**

1st Open: 1/4 in. blow building. BOB in 6 1/2 mins.

LLC

**DST #2** 

1st Close: Weak blow back.

2nd Open: 3/4 in. blow building. BOB in 9 1/2 mins.

2nd Close: No blow back.

REMARKS:

Tool Sample: 0% Gas 2% Oil 95% Water 3% Mud

Ph: 7

Measured RW: .2 @ 35 degrees °F

RW at Formation Temp: 0.071 @ 111 °F

Chlorides: 85,