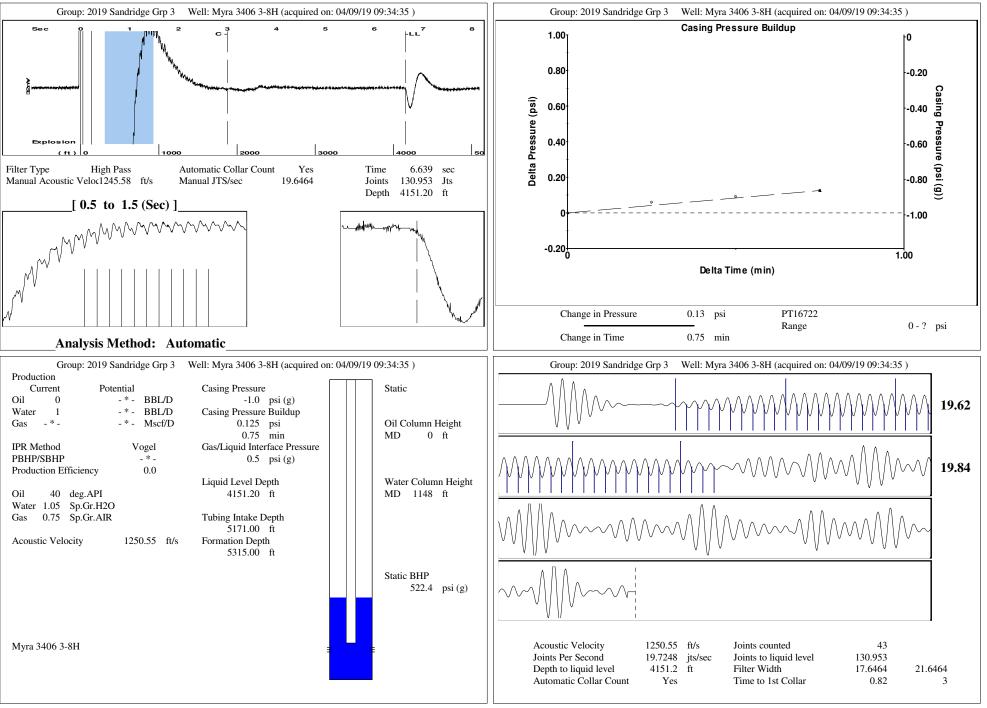

| General<br>Well ID<br>Well<br>Company<br>Operator<br>Lease Name<br>Elevation<br>Production Method<br>Dataset Description<br>Comment                                                                                                             | 121540<br>MYRA 3406 3-8H<br>Sandridge<br>_ * _<br>MYRA 3406 3-8H<br>1289.00 ft<br>Other                                                                                                                                                                                                                                                                                                                                                                                                                                                               | Surface Unit<br>Manufacturer<br>Unit Class<br>Unit API Number<br>Measured Stroke Length<br>Rotation<br>Counter Balance Effect (Weights Level)<br>Weight Of Counter Weights<br><b>Prime Mover</b><br>Motor Type<br>Rated HP<br>Run Time<br>MFG/Comment<br>Electric Motor Parameters<br>Rated Full Load AMPS<br>Rated Full Load AMPS<br>Rated Full Load RPM<br>Synchronous RPM<br>Voltage<br>Hertz<br>Phase<br>Power Consumption<br>Power Demand                                             | -*-<br>Conventional<br>-*-<br>100.000 in<br>CW<br>-*- KIb<br>2000 lb<br>Electric<br>-*- HP<br>24 hr/day<br>-*-<br>-*-<br>-*-<br>1200<br>-*-<br>60<br>3<br>5<br>8 \$/KW                                                                                                                                      |
|-------------------------------------------------------------------------------------------------------------------------------------------------------------------------------------------------------------------------------------------------|-------------------------------------------------------------------------------------------------------------------------------------------------------------------------------------------------------------------------------------------------------------------------------------------------------------------------------------------------------------------------------------------------------------------------------------------------------------------------------------------------------------------------------------------------------|--------------------------------------------------------------------------------------------------------------------------------------------------------------------------------------------------------------------------------------------------------------------------------------------------------------------------------------------------------------------------------------------------------------------------------------------------------------------------------------------|-------------------------------------------------------------------------------------------------------------------------------------------------------------------------------------------------------------------------------------------------------------------------------------------------------------|
| TubularsTubing OD3.500 inCasing OD7.000 inAverage Joint Length31.700 ftAnchor Depth-*- ftKelly Bushing16.00 ftRod StringTop TaperTaRod Type-*-Rod Diameter-*-Rod Weight0.0Total Rod Length0Total Rod Weight0.00Damp Up0.050855Damp Down0.050855 | Pump     Plunger Diameter   -*- in     Pump Intake Depth   5171.00 ft     **Total Rod Length < Pump Depth     Polished Rod     Polished Rod Diameter   -*- in     aper 2   Taper 3   Taper 4   Taper 5   Taper 6     -*-   -*-   -*-   -*-   -*-     -*-   -*-   -*-   -*-   -*-     -*-   -*-   -*-   -*-   -*-     -*-   -*-   -*-   -*-   -*-     -*-   -*-   -*-   -*-   -*-     -*-   -*-   -*-   -*-   -*-     -*-   -*-   -*-   -*-   -*-     -*-   -*-   -*-   -*-   -*-     -*-   -*-   -*-   -*-   -*-     0.0   0.0   0.0   0.0   0.0   1b | Condia     Pressure     Static BHP   522.4   psi (g)     Static BHP Method   Acoustic     Static BHP Date   04/09/2019     Producing BHP   - * -   psi (g)     Producing BHP Method   - * -     Producing BHP Date   - * -     Producing BHP Date   - * -     Formation Depth   5315.00     Surface Producing Pressures   Tubing Pressure     Tubing Pressure   - * -     Saing Pressure   - * -     Casing Pressure   - * -     Change in Pressure   0.125     Over Change in Time   0.75 | tions<br>Production<br>Oil Production<br>Water Production<br>Gas Production<br>Gas Production<br>Production Date<br>O3/19/2018<br>Temperatures<br>Surface Temperature<br>Surface Temperature<br>Surface Temperature<br>150 deg F<br>Fluid Properties<br>Oil API<br>Water Specific Gravity<br>1.05 Sp.Gr.H2O |