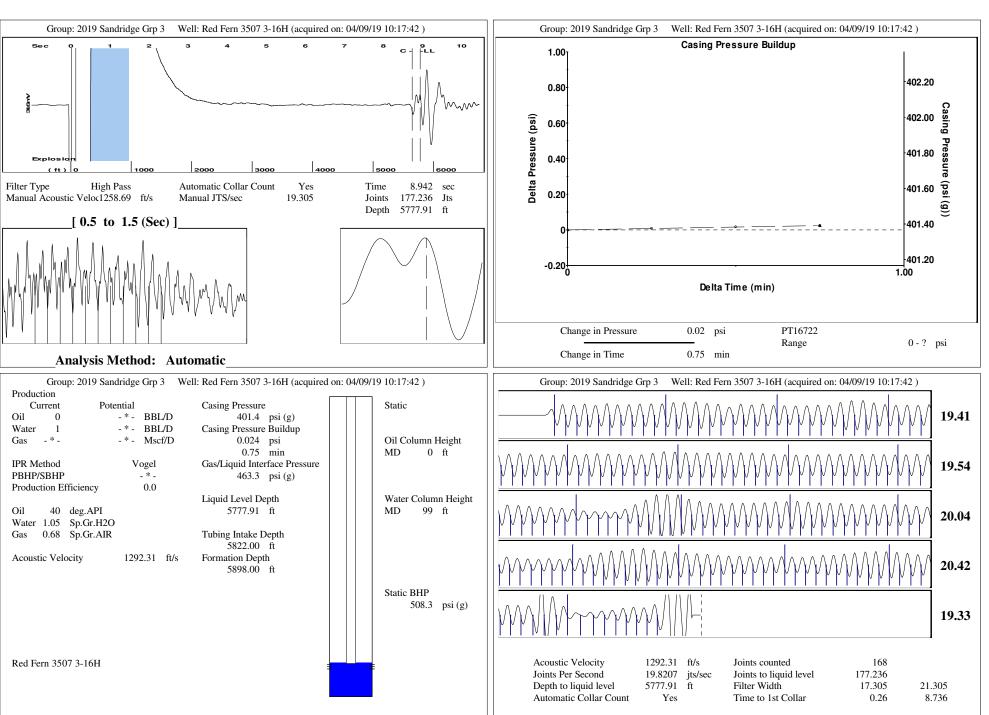

# **Conditions**

| Pressure             |            |         | Production             |            |           |
|----------------------|------------|---------|------------------------|------------|-----------|
| Static BHP           | 508.3      | psi (g) | Oil Production         | 0          | BBL/D     |
| Static BHP Method    | Acoustic   |         | Water Production       | 1          | BBL/D     |
| Static BHP Date      | 04/09/2019 |         | Gas Production         | _ * _      | Mscf/D    |
|                      |            |         | Production Date        | 04/11/2017 |           |
| Producing BHP        | -*-        | psi (g) |                        |            |           |
| Producing BHP Method | _ * _      |         | Temperatures           |            |           |
| Producing BHP Date   | _ * _      |         | Surface Temperature    | 70         | deg F     |
| Formation Depth      | 5898.00    | ft      | Bottomhole Temperature | 150        | deg F     |
| Surface Producing    | Pressures  |         | Fluid Properties       |            |           |
| Tubing Pressure      | 20.0       | psi (g) | Oil API                | 40         | deg.API   |
| Casing Pressure      | 401.4      | psi (g) | Water Specific Gravity | 1.05       | Sp.Gr.H2O |

# Casing Pressure Buildup

Change in Pressure 0.024 psi Over Change in Time 0.75 min

04/09/19 10:18:54 Page 1