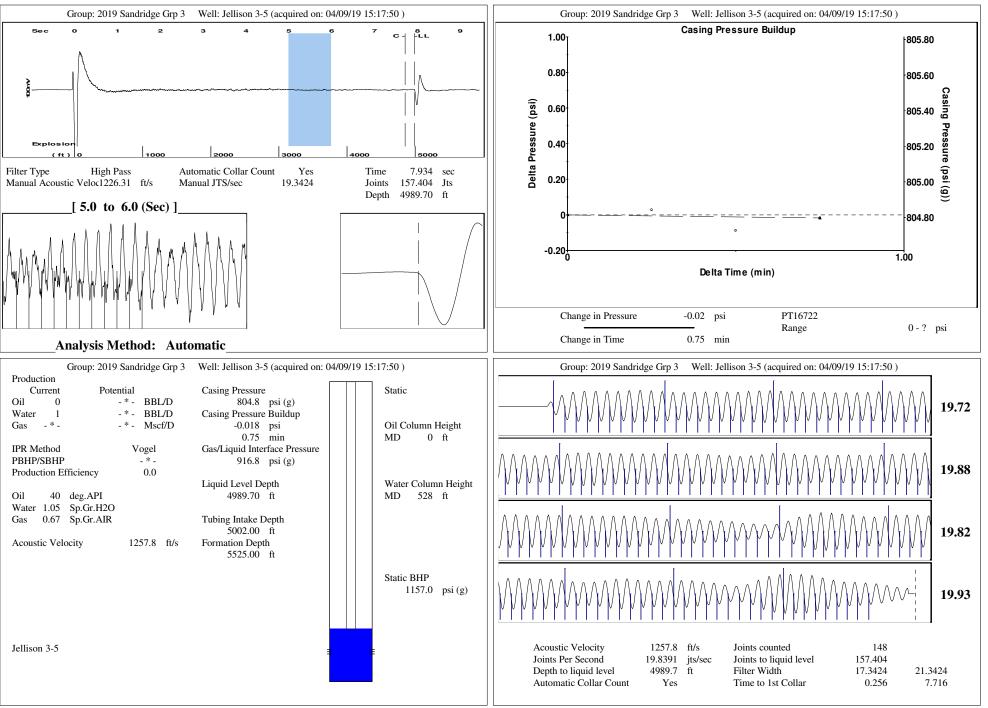

| General   Well ID 126053   Well Jellison 3-5   Company Sandridge   Operator - * -   Lease Name Jellison 3-5   Elevation 1890.00   Production Method Other   Dataset Description -                                                                                                                                                               | Surface Unit   Manufacturer -*-   Unit Class Conventional   Unit API Number -*-   Measured Stroke Length 100.000   Rotation CW   Counter Balance Effect (Weights Level) -*-   Klb Weight Of Counter Weights   Prime Mover 100.000   Motor Type Electric   Rated HP -*-                                                                                                                                                                                                                                                                                                                              |
|-------------------------------------------------------------------------------------------------------------------------------------------------------------------------------------------------------------------------------------------------------------------------------------------------------------------------------------------------|-----------------------------------------------------------------------------------------------------------------------------------------------------------------------------------------------------------------------------------------------------------------------------------------------------------------------------------------------------------------------------------------------------------------------------------------------------------------------------------------------------------------------------------------------------------------------------------------------------|
| Comment                                                                                                                                                                                                                                                                                                                                         | Run Time 24 hr/day   MFG/Comment - * -   Electric Motor Parameters - * -   Rated Full Load AMPS - * -   Rated Full Load RPM - * -   Synchronous RPM 1200   Voltage - * -   Hertz 60   Phase 3   Power Consumption 5   Power Demand 8 \$/KW                                                                                                                                                                                                                                                                                                                                                          |
| TubularsPumpTubing OD2.375inPlunger Diameter $-*-$ inCasing OD4.500inAverage Joint Length31.700ft*Total Rod Length < Pump DepthAnchor Depth $-*-$ ftKelly Bushing7.00ftPolished RodPolished Rod DiameterRod StringTop TaperTaper 2Taper 3Taper 4Taper 5Rod Type $-* -* -* -* -*-$ Rod Length $-* -* -*-$ Rod Weight0.00Damp Up0.05Damp Down0.05 | Conditions   Pressure Production   Static BHP 1157.0 psi (g) Oil Production 0 BBL/D   Static BHP Method Acoustic Water Production 1 BBL/D   Static BHP Date 04/09/2019 Gas Production -*-   Producing BHP -*- production Date 04/11/2017   Producing BHP Method -*- Producing Date 04/11/2017   Producing BHP Date -*- Surface Temperatures 70 deg F   Formation Depth 5525.00 ft Surface Temperature 150 deg F   Surface Producing Pressures Fluid Properties Oil API 40 deg.API   Casing Pressure 0.0 psi (g) Oil API 40 deg.API   Change in Pressure -0.018 psi psi Over Change in Time 0.75 min |