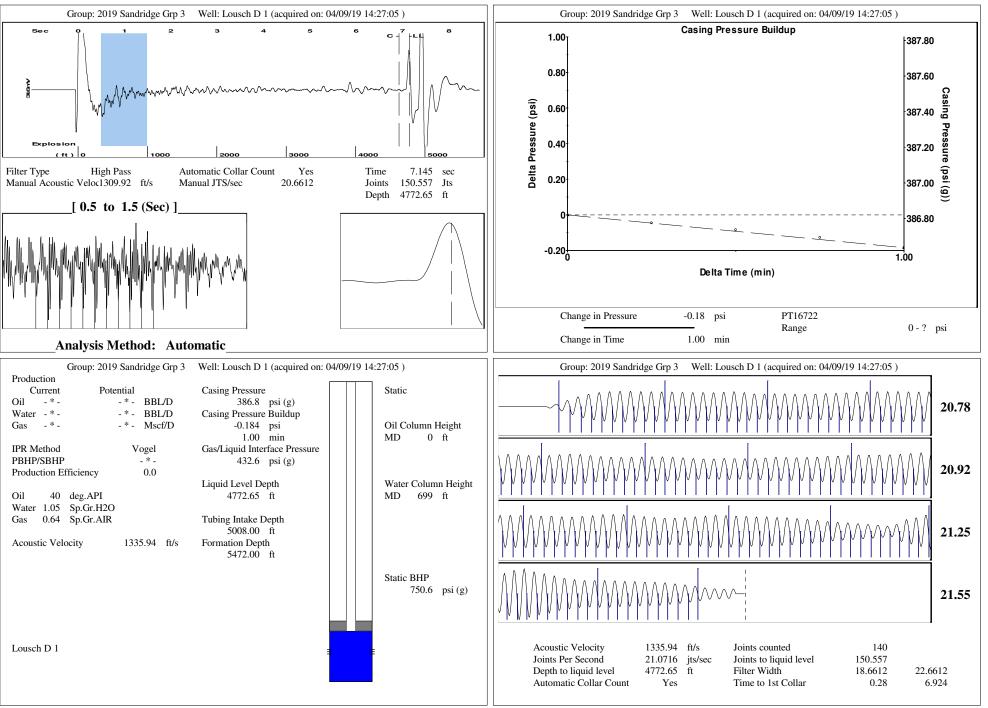

| General     Well ID   126378     Well   Lousch D 1     Company   Sandridge     Operator   - * -     Lease Name   Lousch D 1     Elevation   0.00   ft     Production Method   Other     Dataset Description   0 | Surface Unit     Manufacturer   -*-     Unit Class   Conventional     Unit API Number   -*-     Measured Stroke Length   100.000   in     Rotation   CW     Counter Balance Effect (Weights Level)   -*-   Klb     Weight Of Counter Weights   2000   lb              |
|-----------------------------------------------------------------------------------------------------------------------------------------------------------------------------------------------------------------|-----------------------------------------------------------------------------------------------------------------------------------------------------------------------------------------------------------------------------------------------------------------------|
| Comment                                                                                                                                                                                                         | Motor Type Electric<br>Rated HP -*- HP<br>Run Time 24 hr/day<br>MFG/Comment                                                                                                                                                                                           |
|                                                                                                                                                                                                                 | Electric Motor ParametersRated Full Load AMPS- * -Rated Full Load RPM- * -Synchronous RPM1200Voltage- * -Hertz60Phase3Power Consumption5Power Demand8                                                                                                                 |
| TubularsPumpTubing OD2.375 inPlunger Diameter- * - in                                                                                                                                                           | Conditions                                                                                                                                                                                                                                                            |
| Casing OD4.500inPump Intake Depth5008.00ftAverage Joint Length31.700ft**Total Rod Length < Pump DepthAnchor Depth-*-ftKelly Bushing0.00ftPolished RodRod String                                                 | Pressure   Production     Static BHP   750.6 psi (g)   Oil Production   -*- BBL/D     Static BHP Method   Acoustic   Water Production   -*- BBL/D     Static BHP Date   04/09/2019   Gas Production   -*- Mscf/D     Producing BHP   -*- psi (g)   -*-   Temperatures |
|                                                                                                                                                                                                                 | ft in Surface Producing Pressures Surface Producing Pressures Fluid Properties   Tubing Pressure -*- psi (g) Oil API 40 deg.API                                                                                                                                       |
| Total Rod Length0Total Rod Weight0.00Damp Up0.05Damp Down0.05                                                                                                                                                   | Casing Pressure   380.8   psi (g)   Water Specific Gravity   1.05   Sp.Gr.H2O     Casing Pressure Buildup   Change in Pressure   -0.184   psi     Over Change in Time   1.00   min                                                                                    |
|                                                                                                                                                                                                                 |                                                                                                                                                                                                                                                                       |