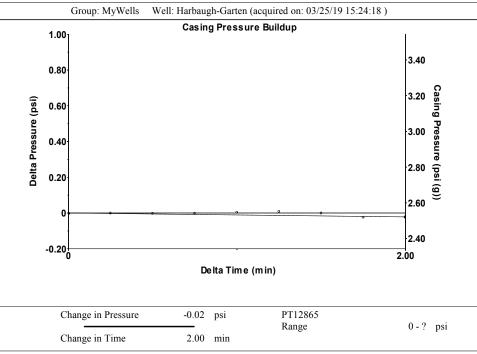

0 E. Frontview, Suite A, Dodge City, KS 67801 |                    |                                             |               |              |                                                                          |               |                   |                                  | Phone 620.68  | 2.7933    |
| 1 1 1 1 1 1 1 1                                                          |                    | KCC District Office #2 - 3450 N. Rock Road, |               |              |                                                                          |               |                   |                                  |               | 37.7400   |

KCC District Office #3 - 137 E. 21st St., Chanute, KS 66720

KCC District Office #4 - 2301 E. 13th Street, Hays, KS 67601-2651









Conservation Division District Office No. 1 210 E. Frontview, Suite A Dodge City, KS 67801



Phone: 620-682-7933 http://kcc.ks.gov/

Laura Kelly, Governor

Dwight D. Keen, Chair Shari Feist Albrecht, Commissioner Jay Scott Emler, Commissioner

April 17, 2019

Melody C. Flecther Oil Producers, Inc. of Kansas 1710 WATERFRONT PKWY WICHITA, KS 67206-6603

Re: Temporary Abandonment API 15-007-22620-00-00 HARBAUGH-GARTEN 1 SE/4 Sec.33-33S-11W Barber County, Kansas

Dear Melody C. Flecther:

"Your temporary abandonment (TA) application for the well listed above has been approved. In accordance with K.A.R. 82-3-111 the TA status of this well will expire 04/17/2020.

- \* If you return this well to service or plug it, please notify the District Office.
- \* If you sell this well you are requ