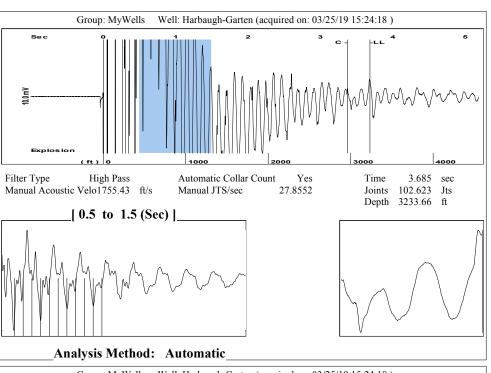

210 E. Frontview, Suite A, Dodge City, KS 67801 |                    |                                             |               |              |                                                                          |               |                   |                                  | Phone 620.68  | 2.7933    |
| 1 1 1 1 1 1 1 1                                                          |                    | KCC District Office #2 - 3450 N. Rock Road, |               |              |                                                                          |               |                   |                                  |               | 37.7400   |

KCC District Office #3 - 137 E. 21st St., Chanute, KS 66720

KCC District Office #4 - 2301 E. 13th Street, Hays, KS 67601-2651









Conservation Division District Office No. 1 210 E. Frontview, Suite A Dodge City, KS 67801



Phone: 620-682-7933 http://kcc.ks.gov/

Laura Kelly, Governor

Dwight D. Keen, Chair Shari Feist Albrecht, Commissioner Jay Scott Emler, Commissioner

April 17, 2019

Melody C. Flecther Oil Producers, Inc. of Kansas 1710 WATERFRONT PKWY WICHITA, KS 67206-6603

Re: Temporary Abandonment API 15-007-22620-00-00 HARBAUGH-GARTEN 1 SE/4 Sec.33-33S-11W Barber County, Kansas

Dear Melody C. Flecther:

"Your temporary abandonment (TA) application for the well listed above has been approved. In accordance with K.A.R. 82-3-111 the TA status of this well will expire 04/17/2020.

- \* If you return this well to service or plug it, please notify the District Office.
- \* If you sell this well you are re