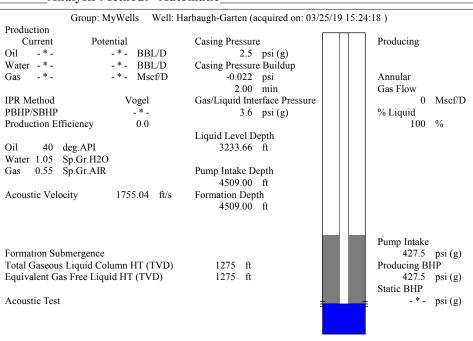

E. Frontview, Suite A, Dodge City, KS 67801 |                    |                                             |               |              |                                                                          |               |                   |                                  | Phone 620.68  | 2.7933    |
| 1 1 1 1 1 1 1 1                                                          |                    | KCC District Office #2 - 3450 N. Rock Road, |               |              |                                                                          |               |                   |                                  |               | 37.7400   |

KCC District Office #3 - 137 E. 21st St., Chanute, KS 66720

KCC District Office #4 - 2301 E. 13th Street, Hays, KS 67601-2651









Conservation Division District Office No. 1 210 E. Frontview, Suite A Dodge City, KS 67801



Phone: 620-682-7933 http://kcc.ks.gov/

Laura Kelly, Governor

Dwight D. Keen, Chair Shari Feist Albrecht, Commissioner Jay Scott Emler, Commissioner

April 17, 2019

Melody C. Flecther Oil Producers, Inc. of Kansas 1710 WATERFRONT PKWY WICHITA, KS 67206-6603

Re: Temporary Abandonment API 15-007-22620-00-00 HARBAUGH-GARTEN 1 SE/4 Sec.33-33S-11W Barber County, Kansas

Dear Melody C. Flecther:

"Your temporary abandonment (TA) application for the well listed above has been approved. In accordance with K.A.R. 82-3-111 the TA status of this well will expire 04/17/2020.

- \* If you return this well to service or plug it, please notify the District Office.
- \* If you sell this well you are requir