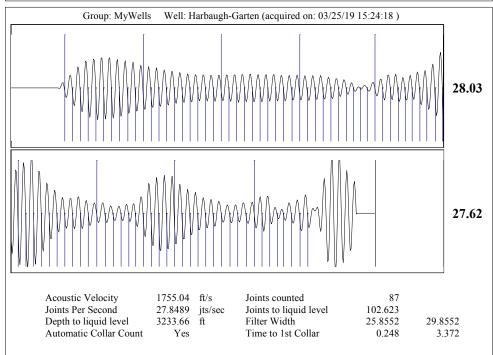

Frontview, Suite A, Dodge City, KS 67801 |                    |                                             |               |              |                                                                          |               |                   |                                  | Phone 620.68  | 2.7933    |
| 1 1 1 1 1 1 1 1                                                          |                    | KCC District Office #2 - 3450 N. Rock Road, |               |              |                                                                          |               |                   |                                  |               | 37.7400   |

KCC District Office #3 - 137 E. 21st St., Chanute, KS 66720

KCC District Office #4 - 2301 E. 13th Street, Hays, KS 67601-2651









Conservation Division District Office No. 1 210 E. Frontview, Suite A Dodge City, KS 67801



Phone: 620-682-7933 http://kcc.ks.gov/

Laura Kelly, Governor

Dwight D. Keen, Chair Shari Feist Albrecht, Commissioner Jay Scott Emler, Commissioner

April 17, 2019

Melody C. Flecther Oil Producers, Inc. of Kansas 1710 WATERFRONT PKWY WICHITA, KS 67206-6603

Re: Temporary Abandonment API 15-007-22620-00-00 HARBAUGH-GARTEN 1 SE/4 Sec.33-33S-11W Barber County, Kansas

Dear Melody C. Flecther:

"Your temporary abandonment (TA) application for the well listed above has been approved. In accordance with K.A.R. 82-3-111 the TA status of this well will expire 04/17/2020.

- \* If you return this well to service or plug it, please notify the District Office.
- \* If you sell this well you are required