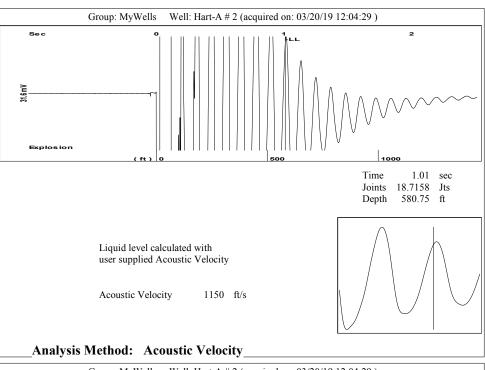

## TEMPORARY ABANDONMENT WELL APPLICATION

All blanks must be complete

Phone 620.902.6450

Phone 785.261.6250

| OPERATOR: License#                                                            |                     |                                                |              | API No. 15-                     |                                                                                                             |                      |                        |      |           |         |    |            |              |               |        |
|-------------------------------------------------------------------------------|---------------------|------------------------------------------------|--------------|---------------------------------|-------------------------------------------------------------------------------------------------------------|----------------------|------------------------|------|-----------|---------|----|------------|--------------|---------------|--------|
| Name:                                                                         |                     |                                                |              | Spot Description:               |                                                                                                             |                      |                        |      |           |         |    |            |              |               |        |
| Address 1:                                                                    |                     |                                                |              | Sec Twp S. R EW                 |                                                                                                             |                      |                        |      |           |         |    |            |              |               |        |
| Address 2:                                                                    |                     |                                                |              |                                 |                                                                                                             | feet from N          | / S Line of Section    |      |           |         |    |            |              |               |        |
| City:                                                                         |                     |                                                |              | feet from E / W Line of Section |                                                                                                             |                      |                        |      |           |         |    |            |              |               |        |
| Contact Person:                                                               |                     |                                                |              | GPS Location: Lat:              |                                                                                                             |                      |                        |      |           |         |    |            |              |               |        |
| Phone:( )                                                                     |                     |                                                |              |                                 | Datum:         NAD27         NAD83         WGS84           County:         Elevation:         GL         KB |                      |                        |      |           |         |    |            |              |               |        |
| Contact Person Email:  Field Contact Person:  Field Contact Person Phone: ( ) |                     |                                                |              | Lease Name:                     |                                                                                                             |                      |                        |      |           |         |    |            |              |               |        |
|                                                                               |                     |                                                |              |                                 |                                                                                                             |                      |                        |      |           |         |    | Spud Date: |              | Date Shut-In: |        |
|                                                                               |                     |                                                |              |                                 |                                                                                                             |                      |                        |      | Conductor | Surface | Pr | oduction   | Intermediate | Liner         | Tubing |
|                                                                               |                     |                                                |              |                                 |                                                                                                             |                      |                        | Size |           |         |    |            |              |               |        |
| Setting Depth                                                                 |                     |                                                |              |                                 |                                                                                                             |                      |                        |      |           |         |    |            |              |               |        |
| Amount of Cement                                                              |                     |                                                |              |                                 |                                                                                                             |                      |                        |      |           |         |    |            |              |               |        |
| Top of Cement                                                                 |                     |                                                |              |                                 |                                                                                                             |                      |                        |      |           |         |    |            |              |               |        |
| Bottom of Cement                                                              |                     |                                                |              |                                 |                                                                                                             |                      |                        |      |           |         |    |            |              |               |        |
| Cooing Fluid Lovel from Su                                                    | rfo.co              | Цо                                             | w Dotorminod | <b>)</b>                        |                                                                                                             | r                    | Data                   |      |           |         |    |            |              |               |        |
| Casing Fluid Level from Surface:       How Determined?       Date:            |                     |                                                |              |                                 |                                                                                                             |                      |                        |      |           |         |    |            |              |               |        |
| (top)                                                                         | ) (bottom)          | 38003                                          | or cement, _ | (top)                           | (bottom)                                                                                                    | sacks of cernent. I  | Date                   |      |           |         |    |            |              |               |        |
| Do you have a valid Oil & G                                                   | Sas Lease? Yes      | No                                             |              |                                 |                                                                                                             |                      |                        |      |           |         |    |            |              |               |        |
| Depth and Type:                                                               | in Hole at          | Tools in Hole at _                             | Ca           | asing Leaks:                    | Yes No Depth o                                                                                              | f casing leak(s):    |                        |      |           |         |    |            |              |               |        |
| Type Completion: ALT                                                          |                     |                                                |              |                                 |                                                                                                             |                      |                        |      |           |         |    |            |              |               |        |
| Packer Type:                                                                  |                     |                                                |              |                                 |                                                                                                             | (dopul)              |                        |      |           |         |    |            |              |               |        |
| Total Depth:                                                                  | Plug Ba             | ck Depth:                                      |              | Plug Back Meth                  | od:                                                                                                         |                      |                        |      |           |         |    |            |              |               |        |
| Geological Date:                                                              |                     |                                                |              |                                 |                                                                                                             |                      |                        |      |           |         |    |            |              |               |        |
| Formation Name                                                                | Formation           | Top Formation Bas                              | se           |                                 | Completion Ir                                                                                               | nformation           |                        |      |           |         |    |            |              |               |        |
|                                                                               | •                   |                                                |              |                                 | pration Interval to Feet or Open Hole Interval to Feet                                                      |                      |                        |      |           |         |    |            |              |               |        |
| 2                                                                             | At·                 |                                                |              |                                 |                                                                                                             |                      | altoFeet               |      |           |         |    |            |              |               |        |
|                                                                               | 710                 |                                                | 1000         | ration into var                 |                                                                                                             | or open note into ve |                        |      |           |         |    |            |              |               |        |
| IINDED DENALTY OF DEE                                                         | IIIDV I LEDEDV ATTI | EST TUAT TUE INCO                              | DMATION CO   | NITAINED HEE                    | EIN IS TOLIE AND COD                                                                                        | DECT TO THE DECT     | OE MV KNOW! EDGE       |      |           |         |    |            |              |               |        |
|                                                                               |                     | Subr                                           | nitted Ele   | ctronicall                      | y                                                                                                           |                      |                        |      |           |         |    |            |              |               |        |
|                                                                               |                     |                                                |              |                                 |                                                                                                             |                      |                        |      |           |         |    |            |              |               |        |
|                                                                               |                     |                                                |              |                                 |                                                                                                             |                      |                        |      |           |         |    |            |              |               |        |
| Do NOT Write in This Date Tested: Results:                                    |                     |                                                |              |                                 | Date Plugged:                                                                                               | Date Repaired: Dat   | e Put Back in Service: |      |           |         |    |            |              |               |        |
| Space - KCC USE ONLY                                                          |                     | _                                              |              |                                 |                                                                                                             |                      |                        |      |           |         |    |            |              |               |        |
| Review Completed by: Comments:                                                |                     |                                                |              |                                 |                                                                                                             |                      |                        |      |           |         |    |            |              |               |        |
| TA Approved: Yes                                                              | Denied Date:        |                                                |              |                                 |                                                                                                             |                      |                        |      |           |         |    |            |              |               |        |
|                                                                               |                     | Mail to the                                    | Appropriate  | KCC Conserv                     | vation Office:                                                                                              |                      |                        |      |           |         |    |            |              |               |        |
| Physic bads gaps and the color hads                                           | KCC Dist            | KCC District Office #1 - 210 E. Frontview, Sui |              |                                 |                                                                                                             |                      | Phone 620.682.7933     |      |           |         |    |            |              |               |        |
|                                                                               | ===                 | KCC District Office #2 - 3450 N. Rock Road,    |              |                                 |                                                                                                             |                      |                        |      |           |         |    |            |              |               |        |
|                                                                               | TOO DIST            | 1100 mz - 0400                                 |              | , building ood, i               | Jano Gor, Wildina, NO G                                                                                     |                      | 1 110110 010.001.1700  |      |           |         |    |            |              |               |        |