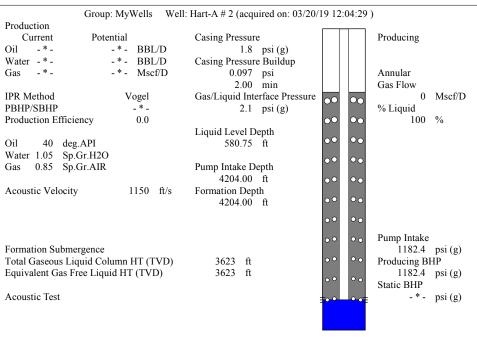

## TEMPORARY ABANDONMENT WELL APPLICATION

All blanks must be complete

Phone 620.902.6450

Phone 785.261.6250

| OPERATOR: License#                                                            |                     |                                                |              | API No. 15-                     |                                                                                                             |                      |                        |      |           |         |    |            |              |               |        |
|-------------------------------------------------------------------------------|---------------------|------------------------------------------------|--------------|---------------------------------|-------------------------------------------------------------------------------------------------------------|----------------------|------------------------|------|-----------|---------|----|------------|--------------|---------------|--------|
| Name:                                                                         |                     |                                                |              | Spot Description:               |                                                                                                             |                      |                        |      |           |         |    |            |              |               |        |
| Address 1:                                                                    |                     |                                                |              | Sec Twp S. R EW                 |                                                                                                             |                      |                        |      |           |         |    |            |              |               |        |
| Address 2:                                                                    |                     |                                                |              |                                 |                                                                                                             | feet from N          | / S Line of Section    |      |           |         |    |            |              |               |        |
| City:                                                                         |                     |                                                |              | feet from E / W Line of Section |                                                                                                             |                      |                        |      |           |         |    |            |              |               |        |
| Contact Person:                                                               |                     |                                                |              | GPS Location: Lat:              |                                                                                                             |                      |                        |      |           |         |    |            |              |               |        |
| Phone:( )                                                                     |                     |                                                |              |                                 | Datum:         NAD27         NAD83         WGS84           County:         Elevation:         GL         KB |                      |                        |      |           |         |    |            |              |               |        |
| Contact Person Email:  Field Contact Person:  Field Contact Person Phone: ( ) |                     |                                                |              | Lease Name:                     |                                                                                                             |                      |                        |      |           |         |    |            |              |               |        |
|                                                                               |                     |                                                |              |                                 |                                                                                                             |                      |                        |      |           |         |    | Spud Date: |              | Date Shut-In: |        |
|                                                                               |                     |                                                |              |                                 |                                                                                                             |                      |                        |      | Conductor | Surface | Pr | oduction   | Intermediate | Liner         | Tubing |
|                                                                               |                     |                                                |              |                                 |                                                                                                             |                      |                        | Size |           |         |    |            |              |               |        |
| Setting Depth                                                                 |                     |                                                |              |                                 |                                                                                                             |                      |                        |      |           |         |    |            |              |               |        |
| Amount of Cement                                                              |                     |                                                |              |                                 |                                                                                                             |                      |                        |      |           |         |    |            |              |               |        |
| Top of Cement                                                                 |                     |                                                |              |                                 |                                                                                                             |                      |                        |      |           |         |    |            |              |               |        |
| Bottom of Cement                                                              |                     |                                                |              |                                 |                                                                                                             |                      |                        |      |           |         |    |            |              |               |        |
| Cooing Fluid Lovel from Su                                                    | rfo.co              | Цо                                             | w Dotorminod | <b>)</b>                        |                                                                                                             | r                    | Data                   |      |           |         |    |            |              |               |        |
| Casing Fluid Level from Surface:       How Determined?       Date:            |                     |                                                |              |                                 |                                                                                                             |                      |                        |      |           |         |    |            |              |               |        |
| (top)                                                                         | ) (bottom)          | 38003                                          | or cement, _ | (top)                           | (bottom)                                                                                                    | sacks of cernent. I  | Date                   |      |           |         |    |            |              |               |        |
| Do you have a valid Oil & G                                                   | Sas Lease? Yes      | No                                             |              |                                 |                                                                                                             |                      |                        |      |           |         |    |            |              |               |        |
| Depth and Type:                                                               | in Hole at          | Tools in Hole at _                             | Ca           | asing Leaks:                    | Yes No Depth o                                                                                              | f casing leak(s):    |                        |      |           |         |    |            |              |               |        |
| Type Completion: ALT                                                          |                     |                                                |              |                                 |                                                                                                             |                      |                        |      |           |         |    |            |              |               |        |
| Packer Type:                                                                  |                     |                                                |              |                                 |                                                                                                             | (dopul)              |                        |      |           |         |    |            |              |               |        |
| Total Depth:                                                                  | Plug Ba             | ck Depth:                                      |              | Plug Back Meth                  | od:                                                                                                         |                      |                        |      |           |         |    |            |              |               |        |
| Geological Date:                                                              |                     |                                                |              |                                 |                                                                                                             |                      |                        |      |           |         |    |            |              |               |        |
| Formation Name                                                                | Formation           | Top Formation Bas                              | se           |                                 | Completion Ir                                                                                               | nformation           |                        |      |           |         |    |            |              |               |        |
|                                                                               | •                   |                                                |              |                                 | pration Interval to Feet or Open Hole Interval to Feet                                                      |                      |                        |      |           |         |    |            |              |               |        |
| 2                                                                             | At·                 |                                                |              |                                 |                                                                                                             |                      | altoFeet               |      |           |         |    |            |              |               |        |
|                                                                               | 710                 |                                                | 1000         | ration into var                 |                                                                                                             | or open note into ve |                        |      |           |         |    |            |              |               |        |
| IINDED DENALTY OF DEE                                                         | IIIDV I LEDEDV ATTI | EST TUAT TUE INCO                              | DMATION CO   | NITAINED HEE                    | EIN IS TOLIE AND COD                                                                                        | DECT TO THE DECT     | OE MV KNOW! EDGE       |      |           |         |    |            |              |               |        |
|                                                                               |                     | Subr                                           | nitted Ele   | ctronicall                      | y                                                                                                           |                      |                        |      |           |         |    |            |              |               |        |
|                                                                               |                     |                                                |              |                                 |                                                                                                             |                      |                        |      |           |         |    |            |              |               |        |
|                                                                               |                     |                                                |              |                                 |                                                                                                             |                      |                        |      |           |         |    |            |              |               |        |
| Do NOT Write in This Date Tested: Results:                                    |                     |                                                |              |                                 | Date Plugged:                                                                                               | Date Repaired: Dat   | e Put Back in Service: |      |           |         |    |            |              |               |        |
| Space - KCC USE ONLY                                                          |                     | _                                              |              |                                 |                                                                                                             |                      |                        |      |           |         |    |            |              |               |        |
| Review Completed by: Comments:                                                |                     |                                                |              |                                 |                                                                                                             |                      |                        |      |           |         |    |            |              |               |        |
| TA Approved: Yes                                                              | Denied Date:        |                                                |              |                                 |                                                                                                             |                      |                        |      |           |         |    |            |              |               |        |
|                                                                               |                     | Mail to the                                    | Appropriate  | KCC Conserv                     | vation Office:                                                                                              |                      |                        |      |           |         |    |            |              |               |        |
| Physic bads gaps and the color hads                                           | KCC Dist            | KCC District Office #1 - 210 E. Frontview, Sui |              |                                 |                                                                                                             |                      | Phone 620.682.7933     |      |           |         |    |            |              |               |        |
|                                                                               | ===                 | KCC District Office #2 - 3450 N. Rock Road,    |              |                                 |                                                                                                             |                      |                        |      |           |         |    |            |              |               |        |
|                                                                               | TOO DIST            | 1100 mz - 0400                                 |              | , building ood, i               | Jano Gor, Wildina, NO G                                                                                     |                      | 1 110110 010.001.1700  |      |           |         |    |            |              |               |        |