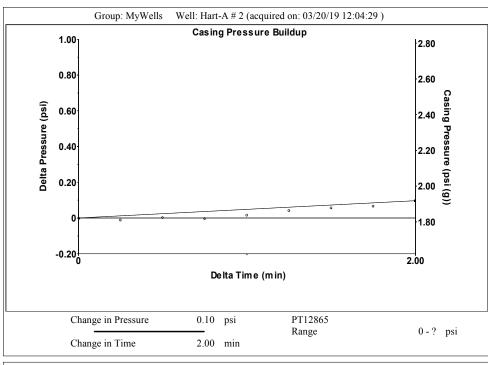

## TEMPORARY ABANDONMENT WELL APPLICATION

All blanks must be complete

Phone 620.902.6450

Phone 785.261.6250

| OPERATOR: License#                                                            |                     |                                                |              | API No. 15-                     |                                                                                                             |                      |                        |      |           |         |    |            |              |               |        |
|-------------------------------------------------------------------------------|---------------------|------------------------------------------------|--------------|---------------------------------|-------------------------------------------------------------------------------------------------------------|----------------------|------------------------|------|-----------|---------|----|------------|--------------|---------------|--------|
| Name:                                                                         |                     |                                                |              | Spot Description:               |                                                                                                             |                      |                        |      |           |         |    |            |              |               |        |
| Address 1:                                                                    |                     |                                                |              | Sec Twp S. R EW                 |                                                                                                             |                      |                        |      |           |         |    |            |              |               |        |
| Address 2:                                                                    |                     |                                                |              |                                 |                                                                                                             | feet from N          | / S Line of Section    |      |           |         |    |            |              |               |        |
| City:                                                                         |                     |                                                |              | feet from E / W Line of Section |                                                                                                             |                      |                        |      |           |         |    |            |              |               |        |
| Contact Person:                                                               |                     |                                                |              | GPS Location: Lat:              |                                                                                                             |                      |                        |      |           |         |    |            |              |               |        |
| Phone:( )                                                                     |                     |                                                |              |                                 | Datum:         NAD27         NAD83         WGS84           County:         Elevation:         GL         KB |                      |                        |      |           |         |    |            |              |               |        |
| Contact Person Email:  Field Contact Person:  Field Contact Person Phone: ( ) |                     |                                                |              | Lease Name:                     |                                                                                                             |                      |                        |      |           |         |    |            |              |               |        |
|                                                                               |                     |                                                |              |                                 |                                                                                                             |                      |                        |      |           |         |    | Spud Date: |              | Date Shut-In: |        |
|                                                                               |                     |                                                |              |                                 |                                                                                                             |                      |                        |      | Conductor | Surface | Pr | oduction   | Intermediate | Liner         | Tubing |
|                                                                               |                     |                                                |              |                                 |                                                                                                             |                      |                        | Size |           |         |    |            |              |               |        |
| Setting Depth                                                                 |                     |                                                |              |                                 |                                                                                                             |                      |                        |      |           |         |    |            |              |               |        |
| Amount of Cement                                                              |                     |                                                |              |                                 |                                                                                                             |                      |                        |      |           |         |    |            |              |               |        |
| Top of Cement                                                                 |                     |                                                |              |                                 |                                                                                                             |                      |                        |      |           |         |    |            |              |               |        |
| Bottom of Cement                                                              |                     |                                                |              |                                 |                                                                                                             |                      |                        |      |           |         |    |            |              |               |        |
| Cooing Fluid Lovel from Su                                                    | rfo.co              | Цо                                             | w Dotorminod | <b>)</b>                        |                                                                                                             | r                    | Data                   |      |           |         |    |            |              |               |        |
| Casing Fluid Level from Surface:       How Determined?       Date:            |                     |                                                |              |                                 |                                                                                                             |                      |                        |      |           |         |    |            |              |               |        |
| (top)                                                                         | ) (bottom)          | 38003                                          | or cement, _ | (top)                           | (bottom)                                                                                                    | sacks of cernent. I  | Date                   |      |           |         |    |            |              |               |        |
| Do you have a valid Oil & G                                                   | Sas Lease? Yes      | No                                             |              |                                 |                                                                                                             |                      |                        |      |           |         |    |            |              |               |        |
| Depth and Type:                                                               | in Hole at          | Tools in Hole at _                             | Ca           | asing Leaks:                    | Yes No Depth o                                                                                              | f casing leak(s):    |                        |      |           |         |    |            |              |               |        |
| Type Completion: ALT                                                          |                     |                                                |              |                                 |                                                                                                             |                      |                        |      |           |         |    |            |              |               |        |
| Packer Type:                                                                  |                     |                                                |              |                                 |                                                                                                             | (dopul)              |                        |      |           |         |    |            |              |               |        |
| Total Depth:                                                                  | Plug Ba             | ck Depth:                                      |              | Plug Back Meth                  | od:                                                                                                         |                      |                        |      |           |         |    |            |              |               |        |
| Geological Date:                                                              |                     |                                                |              |                                 |                                                                                                             |                      |                        |      |           |         |    |            |              |               |        |
| Formation Name                                                                | Formation           | Top Formation Bas                              | se           |                                 | Completion Ir                                                                                               | nformation           |                        |      |           |         |    |            |              |               |        |
|                                                                               | •                   |                                                |              |                                 | pration Interval to Feet or Open Hole Interval to Feet                                                      |                      |                        |      |           |         |    |            |              |               |        |
| 2                                                                             | At·                 |                                                |              |                                 |                                                                                                             |                      | altoFeet               |      |           |         |    |            |              |               |        |
|                                                                               | 710                 |                                                | 1000         | ration into var                 |                                                                                                             | or open note into ve |                        |      |           |         |    |            |              |               |        |
| IINDED DENALTY OF DEE                                                         | IIIDV I LEDEDV ATTI | EST TUAT TUE INCO                              | DMATION CO   | NITAINED HEE                    | EIN IS TOLIE AND COD                                                                                        | DECT TO THE DECT     | OE MV KNOW! EDGE       |      |           |         |    |            |              |               |        |
|                                                                               |                     | Subr                                           | nitted Ele   | ctronicall                      | y                                                                                                           |                      |                        |      |           |         |    |            |              |               |        |
|                                                                               |                     |                                                |              |                                 |                                                                                                             |                      |                        |      |           |         |    |            |              |               |        |
|                                                                               |                     |                                                |              |                                 |                                                                                                             |                      |                        |      |           |         |    |            |              |               |        |
| Do NOT Write in This Date Tested: Results:                                    |                     |                                                |              |                                 | Date Plugged:                                                                                               | Date Repaired: Dat   | e Put Back in Service: |      |           |         |    |            |              |               |        |
| Space - KCC USE ONLY                                                          |                     | _                                              |              |                                 |                                                                                                             |                      |                        |      |           |         |    |            |              |               |        |
| Review Completed by: Comments:                                                |                     |                                                |              |                                 |                                                                                                             |                      |                        |      |           |         |    |            |              |               |        |
| TA Approved: Yes                                                              | Denied Date:        |                                                |              |                                 |                                                                                                             |                      |                        |      |           |         |    |            |              |               |        |
|                                                                               |                     | Mail to the                                    | Appropriate  | KCC Conserv                     | vation Office:                                                                                              |                      |                        |      |           |         |    |            |              |               |        |
| Physic bads gaps and the color hads                                           | KCC Dist            | KCC District Office #1 - 210 E. Frontview, Sui |              |                                 |                                                                                                             |                      | Phone 620.682.7933     |      |           |         |    |            |              |               |        |
|                                                                               | ===                 | KCC District Office #2 - 3450 N. Rock Road,    |              |                                 |                                                                                                             |                      |                        |      |           |         |    |            |              |               |        |
|                                                                               | TOO DIST            | 1100 mz - 0400                                 |              | , building ood, i               | Jano Gor, Wildina, NO G                                                                                     |                      | 1 110110 010.001.1700  |      |           |         |    |            |              |               |        |