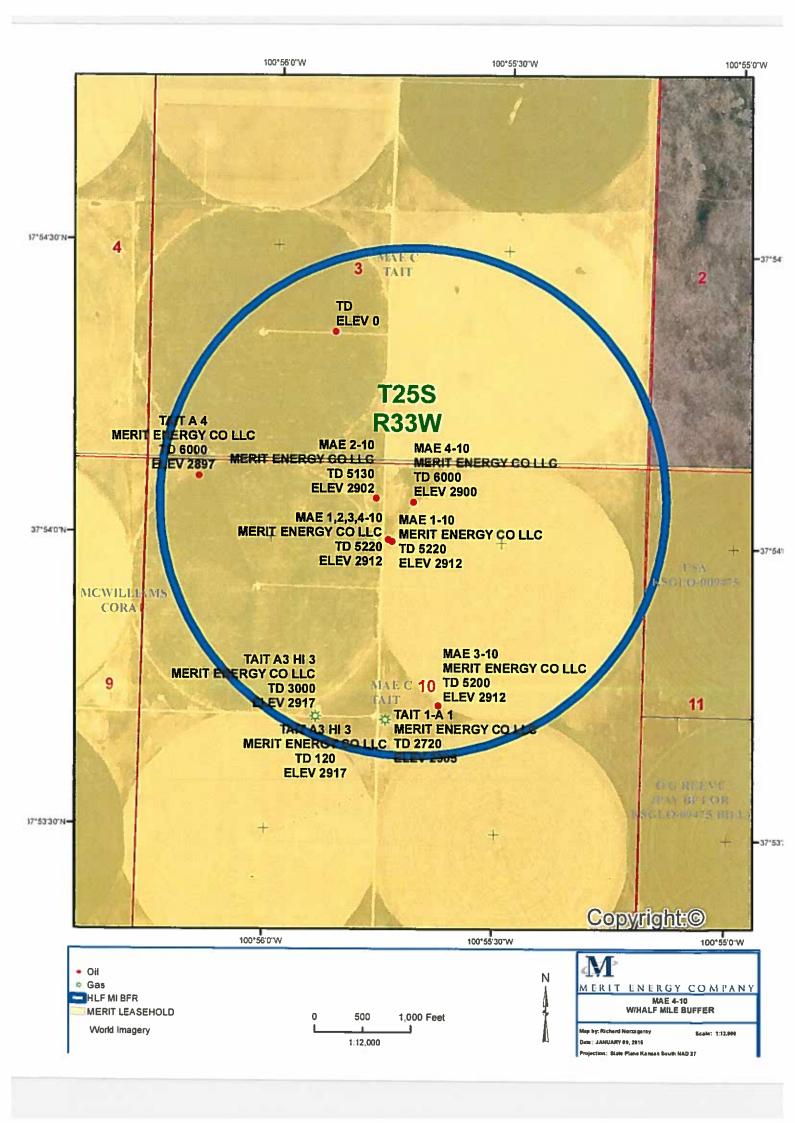

### APPLICATION FOR COMMINGLING OF Commingling ID # \_ PRODUCTION (K.A.R. 82-3-123) OR FLUIDS (K.A.R. 82-3-123a)

| OPERATOR: License # |                                                                                                                             | API No. 15                        | API No. 15                |                             |  |  |
|---------------------|-----------------------------------------------------------------------------------------------------------------------------|-----------------------------------|---------------------------|-----------------------------|--|--|
| Name:               |                                                                                                                             | Spot Description:                 |                           |                             |  |  |
| Address             | 1:                                                                                                                          |                                   | Sec TwpS.                 | R                           |  |  |
| Address 2:          |                                                                                                                             |                                   | Feet from   North         | / South Line of Section     |  |  |
|                     |                                                                                                                             |                                   | Feet from East / West Lin |                             |  |  |
|                     |                                                                                                                             |                                   |                           |                             |  |  |
| Phone:              | ()                                                                                                                          | Lease Name:                       | Well #:                   |                             |  |  |
| 1.                  | Name and upper and lower limit of each production interval to                                                               | o be commingled:                  |                           |                             |  |  |
|                     | Formation:                                                                                                                  | (Perfs): _                        |                           |                             |  |  |
|                     | Formation:                                                                                                                  | (Perfs): _                        |                           |                             |  |  |
|                     | Formation:                                                                                                                  | (Perfs): _                        |                           |                             |  |  |
|                     | Formation:                                                                                                                  | (Perfs): _                        |                           |                             |  |  |
|                     | Formation:                                                                                                                  | (Perfs): _                        |                           |                             |  |  |
|                     | Formation:  Formation:  Formation:  Formation:                                                                              | BOPD:<br>BOPD:                    | MCFPD:  MCFPD:            | BWPD:                       |  |  |
| □ 3.                | Plat map showing the location of the subject well, all other we the subject well, and for each well the names and addresses |                                   | · ·                       | within a 1/2 mile radius of |  |  |
| <u> </u>            | Signed certificate showing service of the application and affice                                                            | davit of publication as required  | in K.A.R. 82-3-135a.      |                             |  |  |
| For Cor             | mmingling of PRODUCTION ONLY, include the following:                                                                        |                                   |                           |                             |  |  |
| <u> </u>            | 5. Wireline log of subject well. Previously Filed with ACO-1: Yes No                                                        |                                   |                           |                             |  |  |
| 6.                  | Complete Form ACO-1 (Well Completion form) for the subject                                                                  | t well.                           |                           |                             |  |  |
| For Cor             | mmingling of FLUIDS ONLY, include the following:                                                                            |                                   |                           |                             |  |  |
| 7.                  | Well construction diagram of subject well.                                                                                  |                                   |                           |                             |  |  |
| 8.                  | Any available water chemistry data demonstrating the compa                                                                  | tibility of the fluids to be comm | ningled.                  |                             |  |  |
| AFFIDA              | VIT: I am the affiant and hereby certify that to the best of m                                                              | V                                 |                           |                             |  |  |