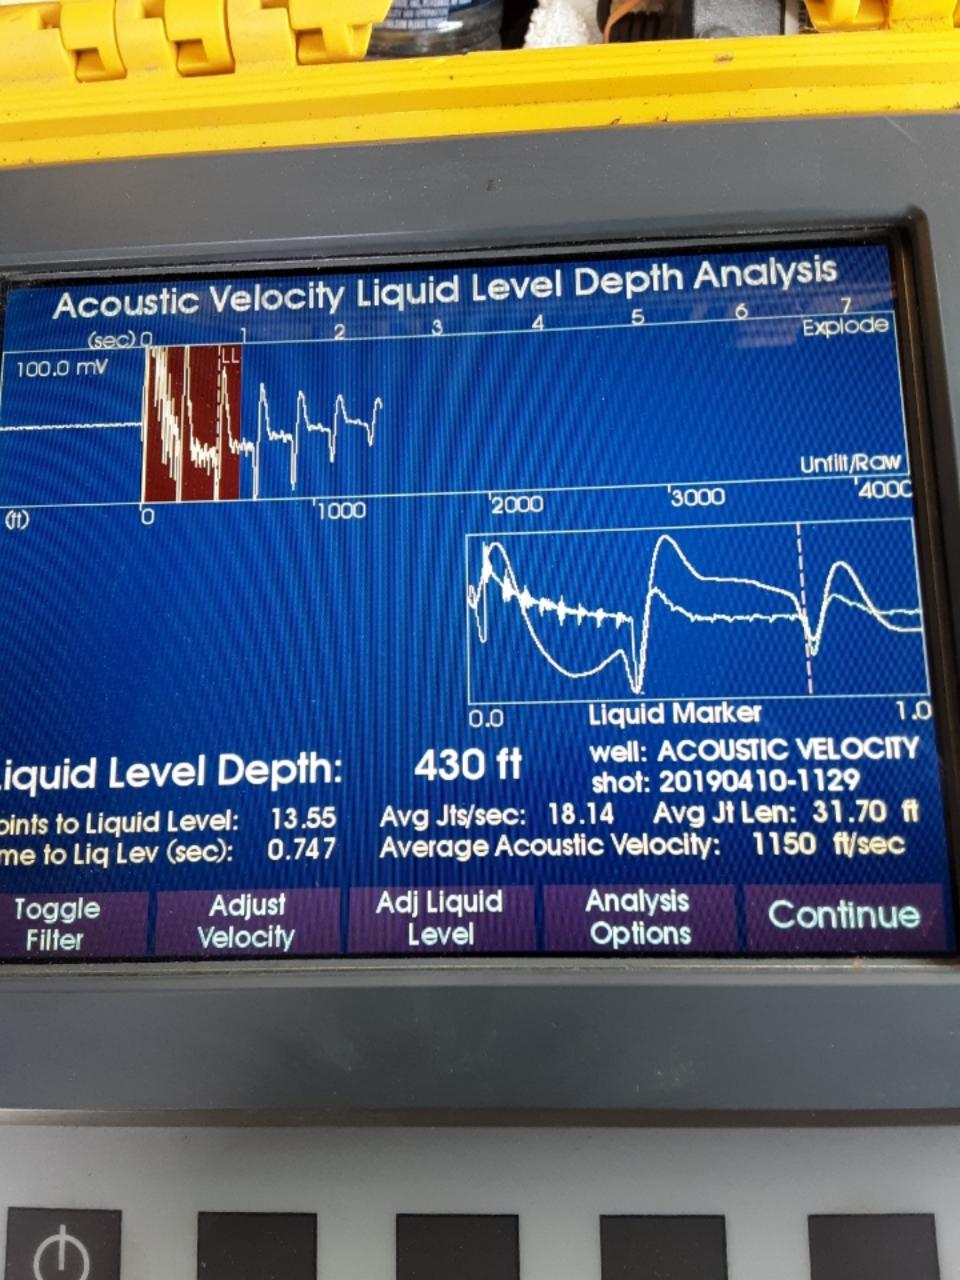

|                           |
| TA Approved: Yes D                           | enied Date:  |           |               |                |                           |

## Mail to the Appropriate KCC Conservation Office:

|  | KCC District Office #1 - 210 E. Frontview, Suite A, Dodge City, KS 67801               | Phone 620.682.7933 |
|--|----------------------------------------------------------------------------------------|--------------------|
|  | KCC District Office #2 - 3450 N. Rock Road, Building 600, Suite 601, Wichita, KS 67226 | Phone 316.337.7400 |
|  | KCC District Office #3 - 137 E. 21st St., Chanute, KS 66720                            | Phone 620.902.6450 |
|  | KCC District Office #4 - 2301 E. 13th Street, Hays, KS 67601-2651                      | Phone 785.261.6250 |



Conservation Division District Office No. 3 137 E. 21st Street Chanute, KS 66720



Phone: 620-902-6450 http://kcc.ks.gov/

Dwight D. Keen, Chair Shari Feist Albrecht, Commissioner Jay Scott Emler, Commissioner Laura Kelly, Governor

April 17, 2019

Joe Driskill Endeavor Energy Resources, LP 110 N MARIENFELD, STE 200 MIDLAND, TX 79701

Re: Temporary Abandonment API 15-125-29503-00-00 GRAYBILL 4-3 SE/4 Sec.03-34S-17E Montgomery County, Kansas

Dear Joe Driskill:

"Your temporary abandonment (TA) application for the well listed above has been approved. In accordance with K.A.R. 82-3-111 the TA status of this well will expire 04/17/2020.

\* If you return this well to service or plug it, please notify the District Office.

\* If you sell this well you are required to file a Transfer of Oper