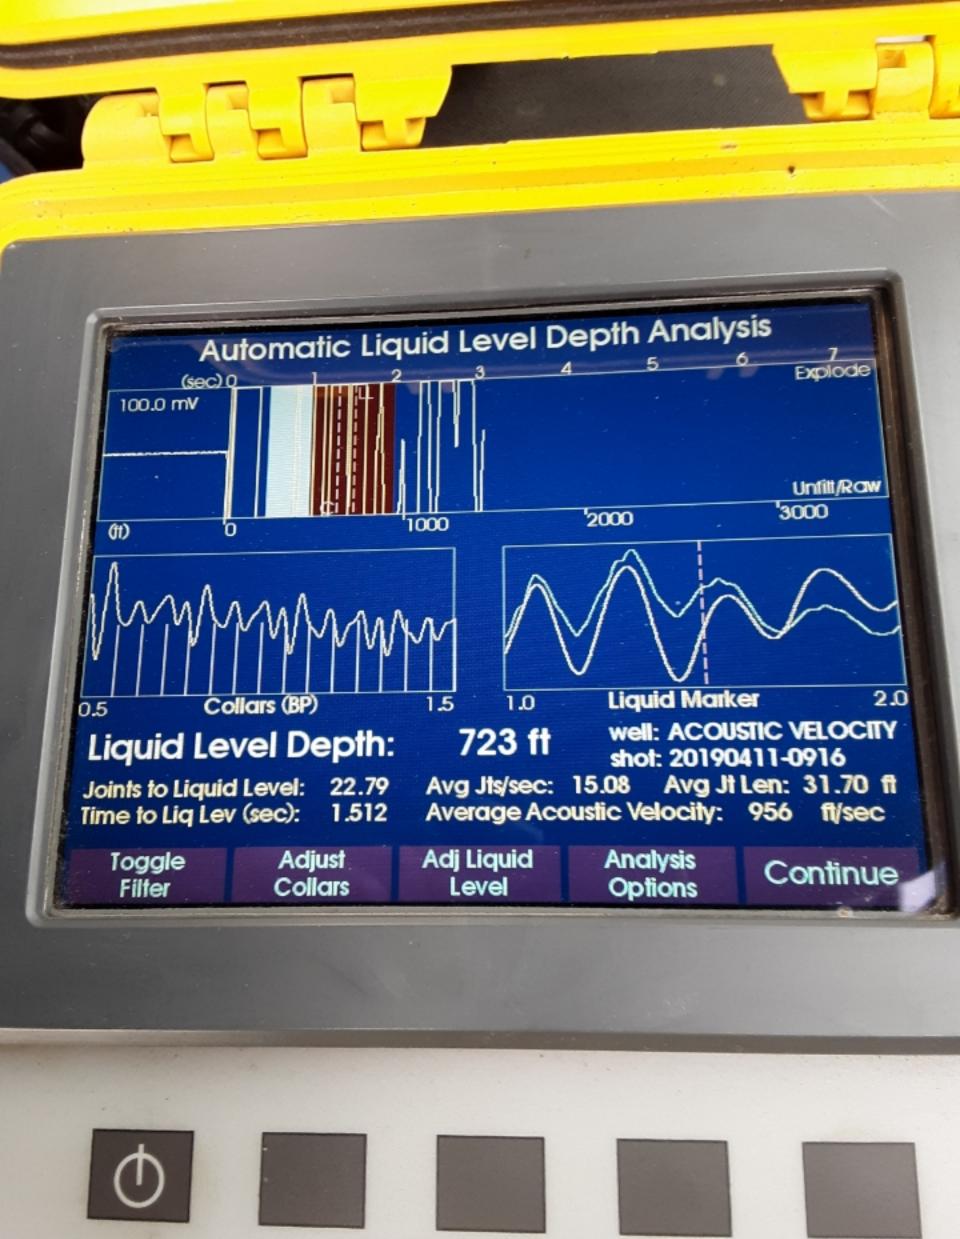

|                                              | <u></u>               | KCC District Office #2 - 3450 N Rock Road       |             |                           |                                                             |                     |                        |  |

KCC District Office #3 - 137 E. 21st St., Chanute, KS 66720

KCC District Office #4 - 2301 E. 13th Street, Hays, KS 67601-2651



Conservation Division District Office No. 3 137 E. 21st Street Chanute, KS 66720



Phone: 620-902-6450 http://kcc.ks.gov/

Laura Kelly, Governor

Dwight D. Keen, Chair Shari Feist Albrecht, Commissioner Jay Scott Emler, Commissioner

April 17, 2019

Joe Driskill Endeavor Energy Resources, LP 110 N MARIENFELD, STE 200 MIDLAND, TX 79701

Re: Temporary Abandonment API 15-125-31516-00-00 PADLEY 15-2 SE/4 Sec.15-34S-17E Montgomery County, Kansas

## Dear Joe Driskill:

"Your temporary abandonment (TA) application for the well listed above has been approved. In accordance with K.A.R. 82-3-111 the TA status of this well will expire 04/17/2020.

- \* If you return this well to service or plug it, please notify the District Office.
- \* If you sell this well you are required to file a Transfer o