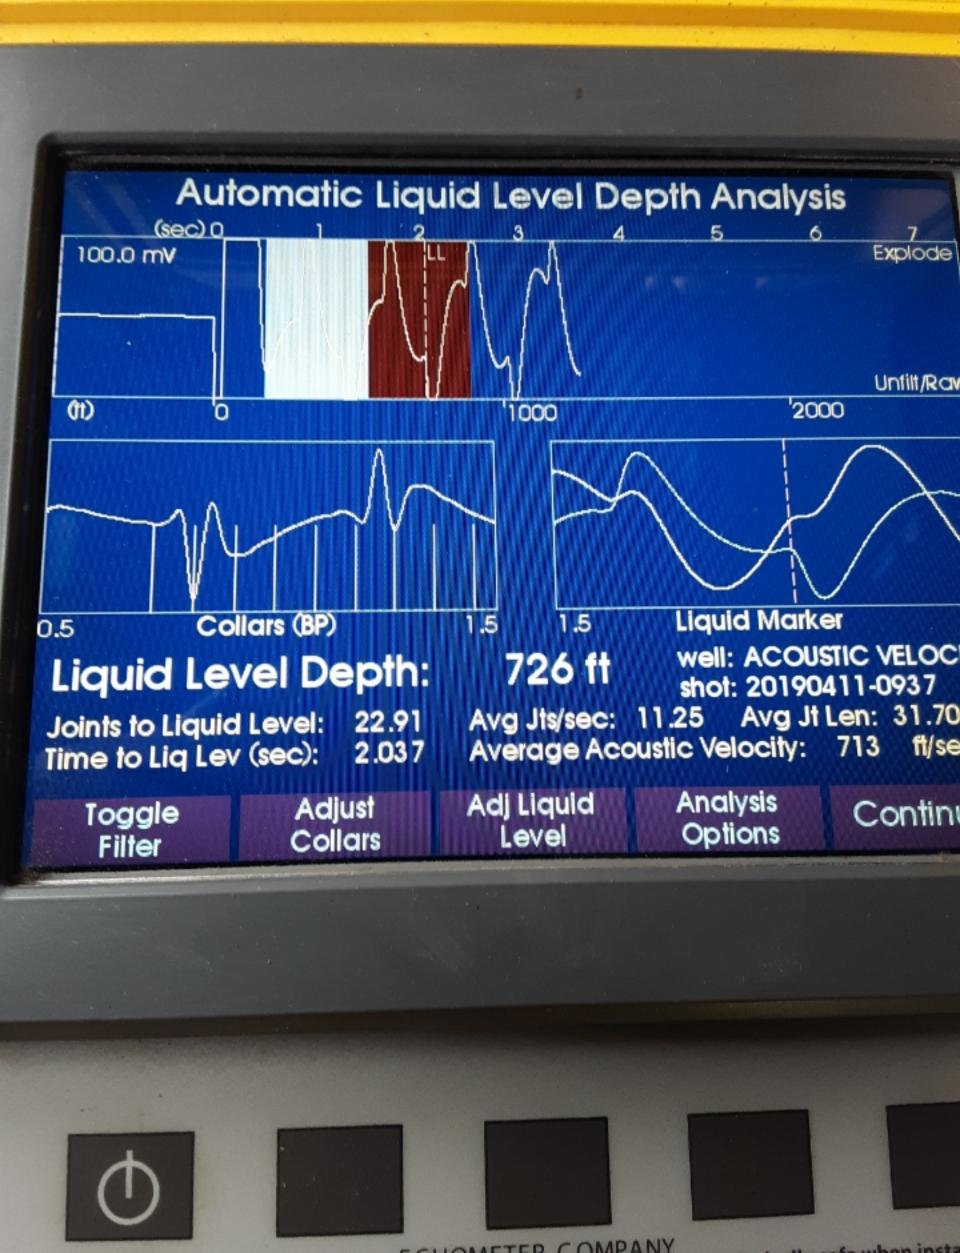

| KCC Dis                                   | trict Office #2 - | · 3450 N. Roc | к Road, | Building 600, S                                                                                                                                                                                                                                                                                                                                          | Suite 601, Wichita | a, KS 6/226        |             | Phone 316.33      | 37.7400   |               |           |       |    |     |            |             |           |         |        |   |

KCC District Office #3 - 137 E. 21st St., Chanute, KS 66720

KCC District Office #4 - 2301 E. 13th Street, Hays, KS 67601-2651



Conservation Division District Office No. 3 137 E. 21st Street Chanute, KS 66720



Phone: 620-902-6450 http://kcc.ks.gov/

Laura Kelly, Governor

Dwight D. Keen, Chair Shari Feist Albrecht, Commissioner Jay Scott Emler, Commissioner

April 17, 2019

Joe Driskill Endeavor Energy Resources, LP 110 N MARIENFELD, STE 200 MIDLAND, TX 79701

Re: Temporary Abandonment API 15-125-31913-00-00 DETAR 15-3 NE/4 Sec.15-34S-17E Montgomery County, Kansas

## Dear Joe Driskill:

- "Your temporary abandonment (TA) application for the well listed above has been approved. In accordance with K.A.R. 82-3-111 the TA status of this well will expire 04/17/2020.
- \* If you return this well to service or plug it, please notify the District Office.
- \* If you sell this well you are required to file a Transfer o