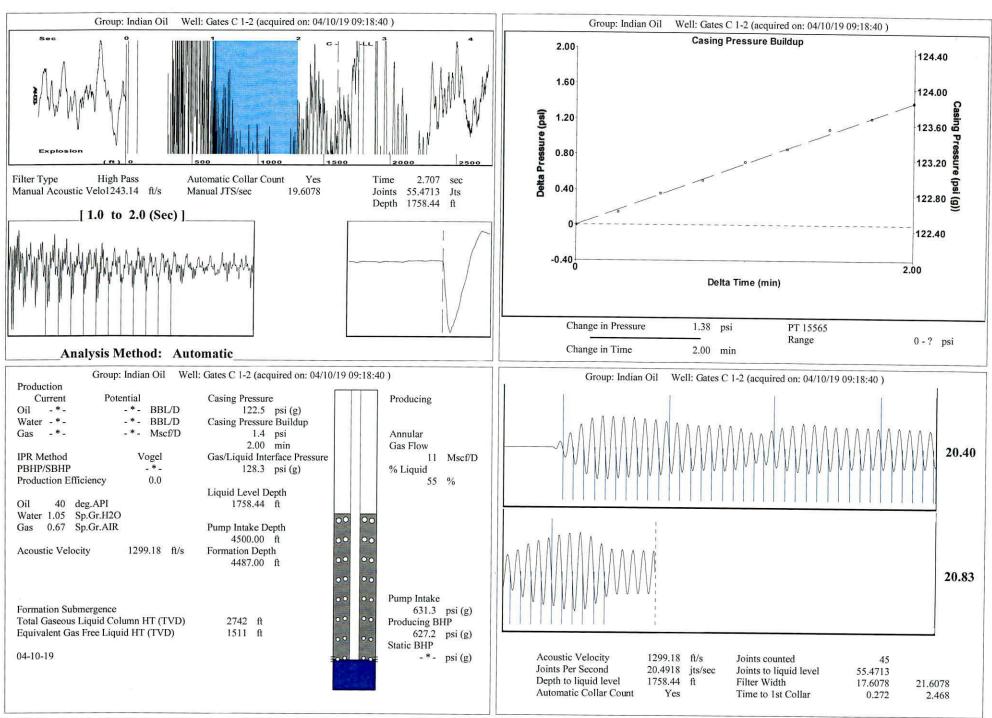

|           |         |            |            |                 |        |
| KCC District Office #1 - 210 E. Frontview, Suite A, Dodge City, KS 67801                          |                              |                    |                       |                                                        |                         | Phone 620.682.7933   |  |                                                                            |           |         |            |            |                 |        |

KCC District Office #2 - 3450 N. Rock Road, Building 600, Suite 601, Wichita, KS 67226

KCC District Office #3 - 137 E. 21st St., Chanute, KS 66720

KCC District Office #4 - 2301 E. 13th Street, Hays, KS 67601-2651



Conservation Division District Office No. 2 3450 N. Rock Road Building 600, Suite 601 Wichita, KS 67226



Phone: 316-337-7400 Fax: 316-630-4005 http://kcc.ks.gov/

Laura Kelly, Governor

Dwight D. Keen, Chair Shari Feist Albrecht, Commissioner Susan K. Duffy, Commissioner

May 14, 2019

Anthony Farrar Indian Oil Co., Inc. 2507 SE US HWY 160 PO BOX 209 MEDICINE LODGE, KS 67104-0209

Re: Temporary Abandonment API 15-077-20783-00-00 GATES C 1-2 SE/4 Sec.02-34S-08W Harper County, Kansas

## Dear Anthony Farrar:

"Your temporary abandonment (TA) application for the well listed above has been approved. In accordance with K.A.R. 82-3-111 the TA status of this well will expire 05/14/2020.

- \* If you return this well to service or plug it, please notify the District Office.
- \* If you sell th