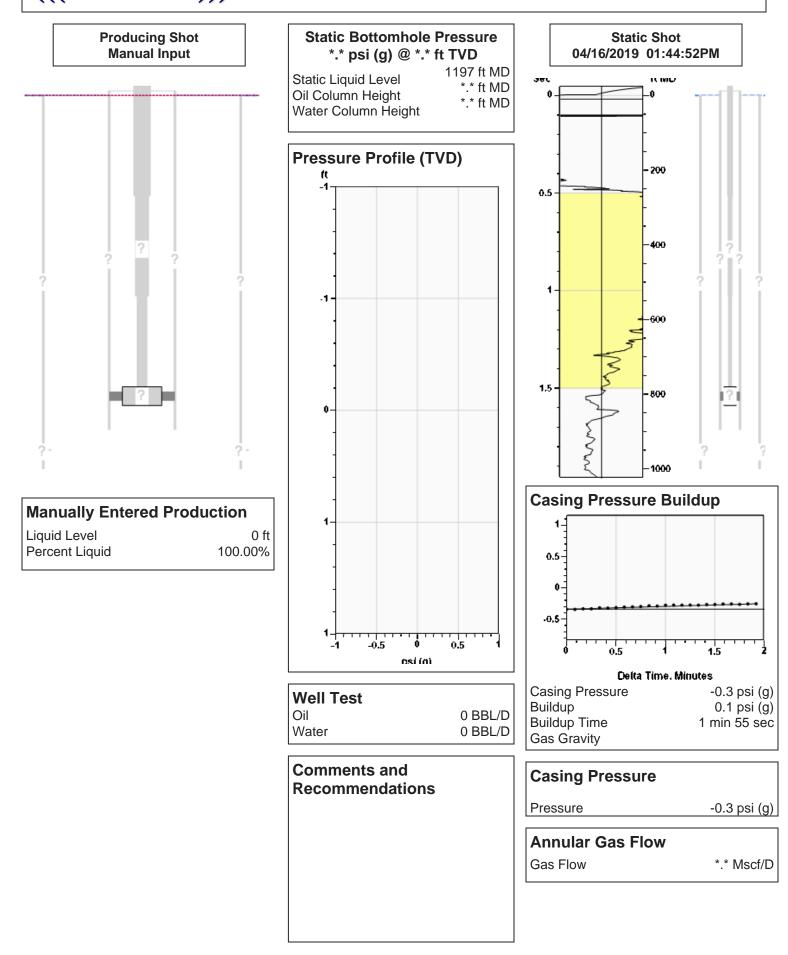

(((ECHOMETER))) Lieb NW Unit 2-3 04/16/2019 01:44:52PM

Conservation Division District Office No. 4 2301 E. 13th Street Hays, KS 67601-2651

Phone: 785-261-6250 Fax: 785-625-0564 http://kcc.ks.gov/

Dwight D. Keen, Chair Shari Feist Albrecht, Commissioner Jay Scott Emler, Commissioner Laura Kelly, Governor