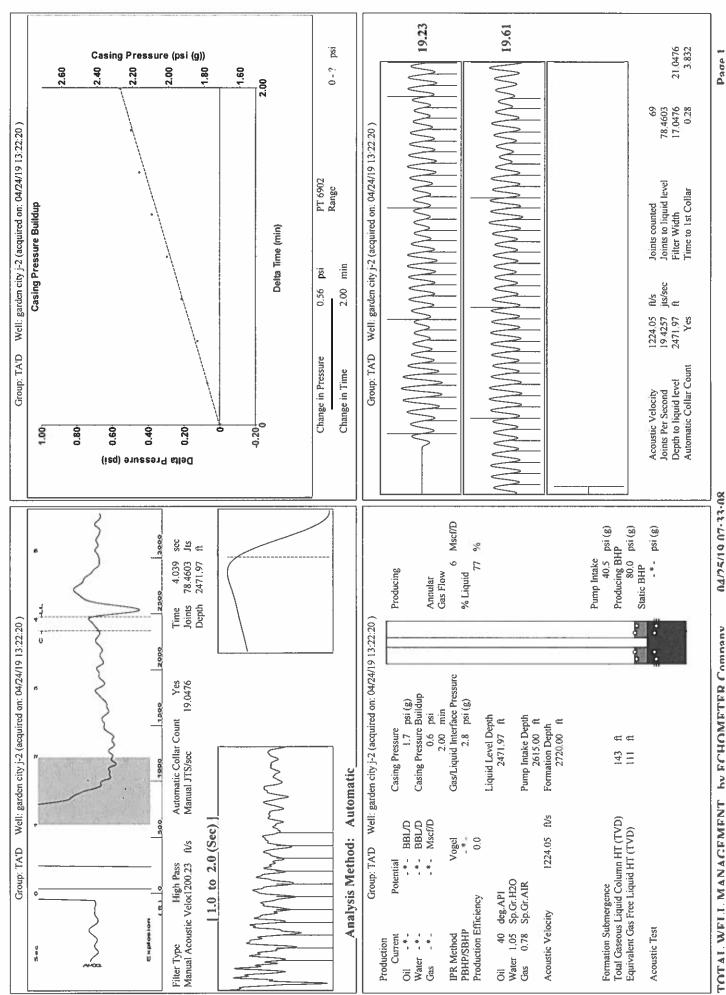

Re: Temporary Abandonment API 15-055-21490-00-01 Garden City J 2 NW/4 Sec.25-23S-34W Finney County, Kansas