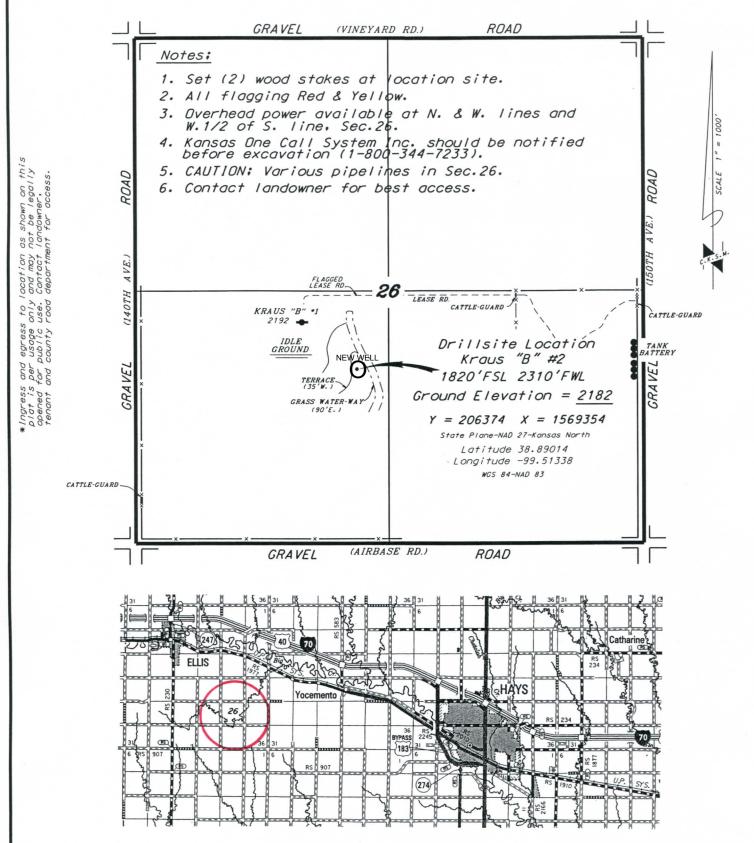

## JASON OIL COMPANY, LLC KRAUS LEASE SW. 1/4, SECTION 26, T13S, R2OW ELLIS COUNTY, KANSAS

<sup>\*</sup> Controlling data is based upon the best maps and photographs available to us and upon a regular section of land containing 640 acres.

Elevations derived from National Geodetic Vertical Datum.