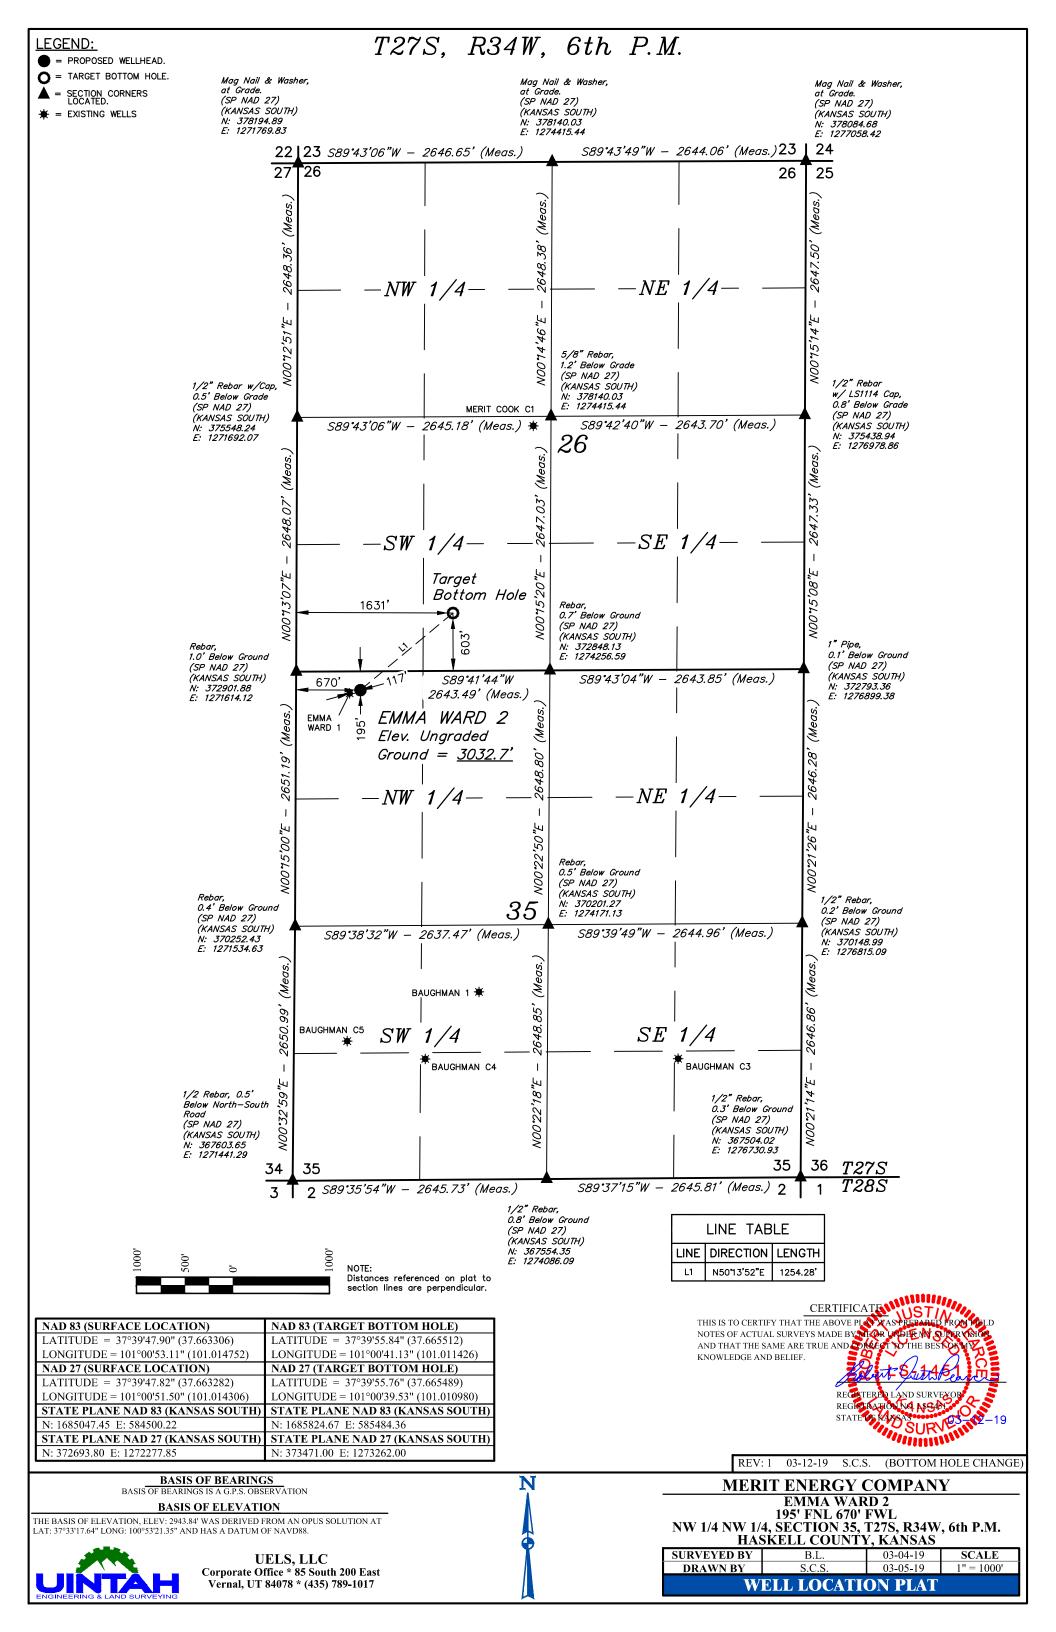

## MERIT ENERGY COMPANY

 EMMA WARD 2

 195' FNL 670' FWL

 NW 1/4 NW 1/4, SECTION 35, T27S, R34W, 6th P.M.

 HASKELL COUNTY, KANSAS

 SURVEYED BY

 B.L.

 03-04-19