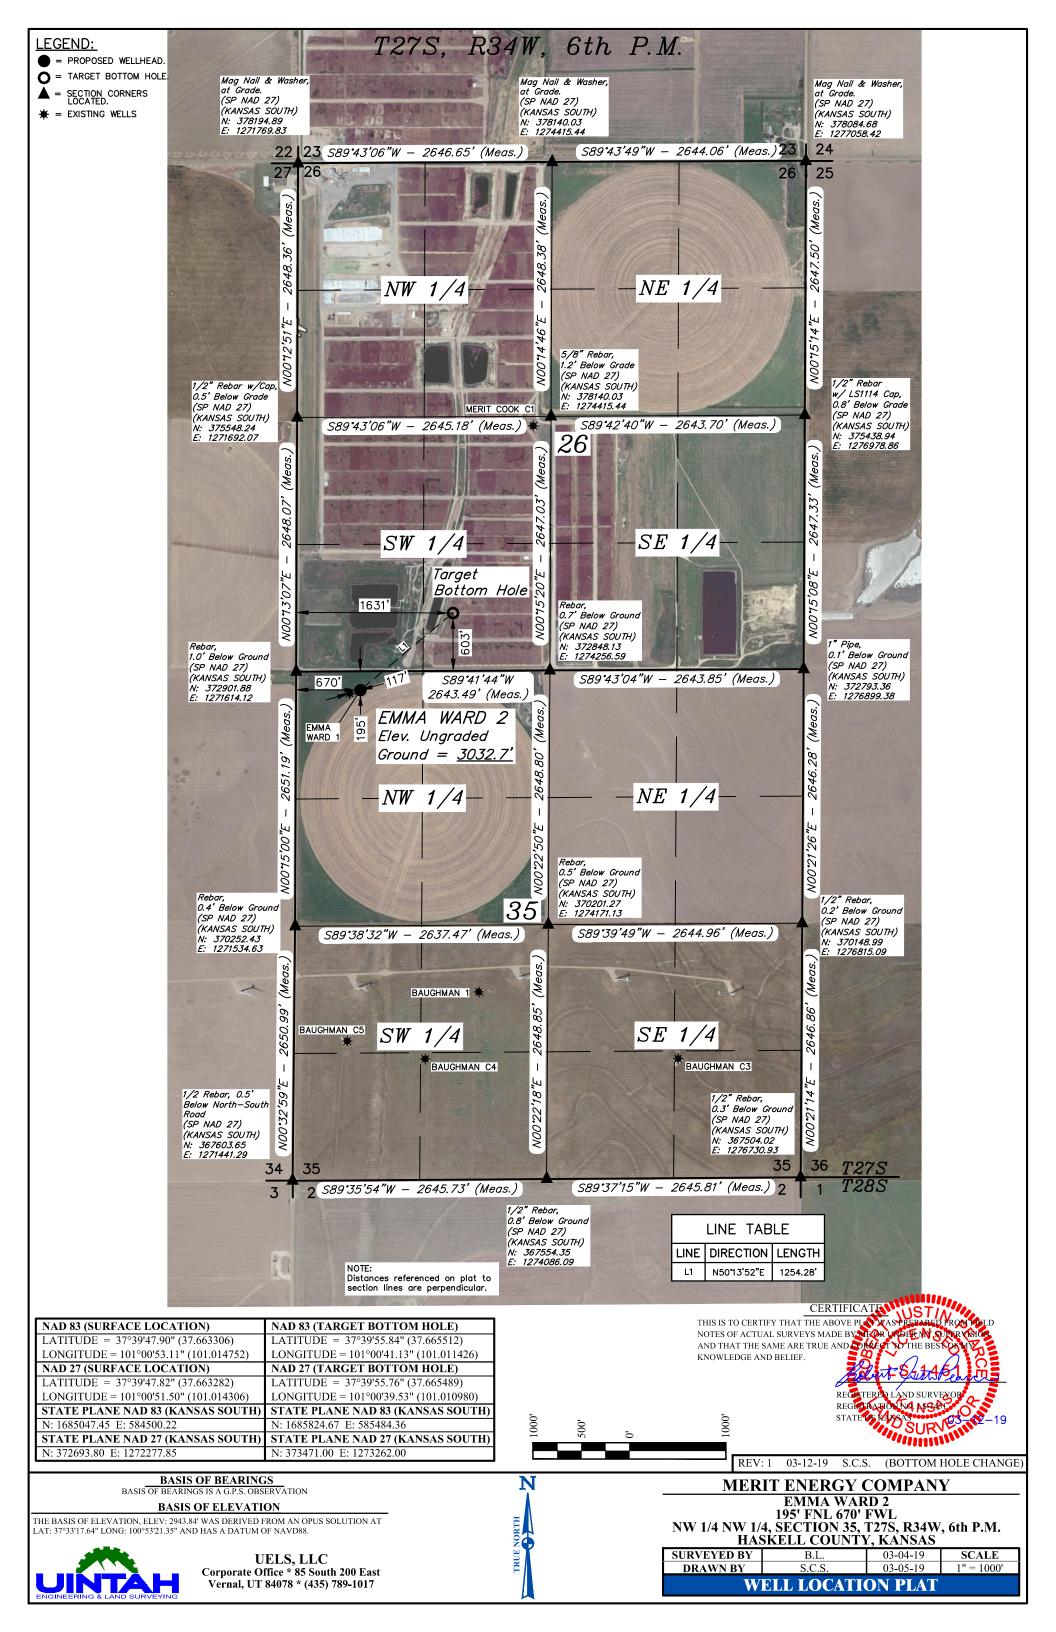

## MERIT ENERGY COMPANY

 EMMA WARD 2

 195' FNL 670' FWL

 NW 1/4 NW 1/4, SECTION 35, T27S, R34W, 6th P.M.

 HASKELL COUNTY, KANSAS

 SURVEYED BY

 B.L.

 03-04-19