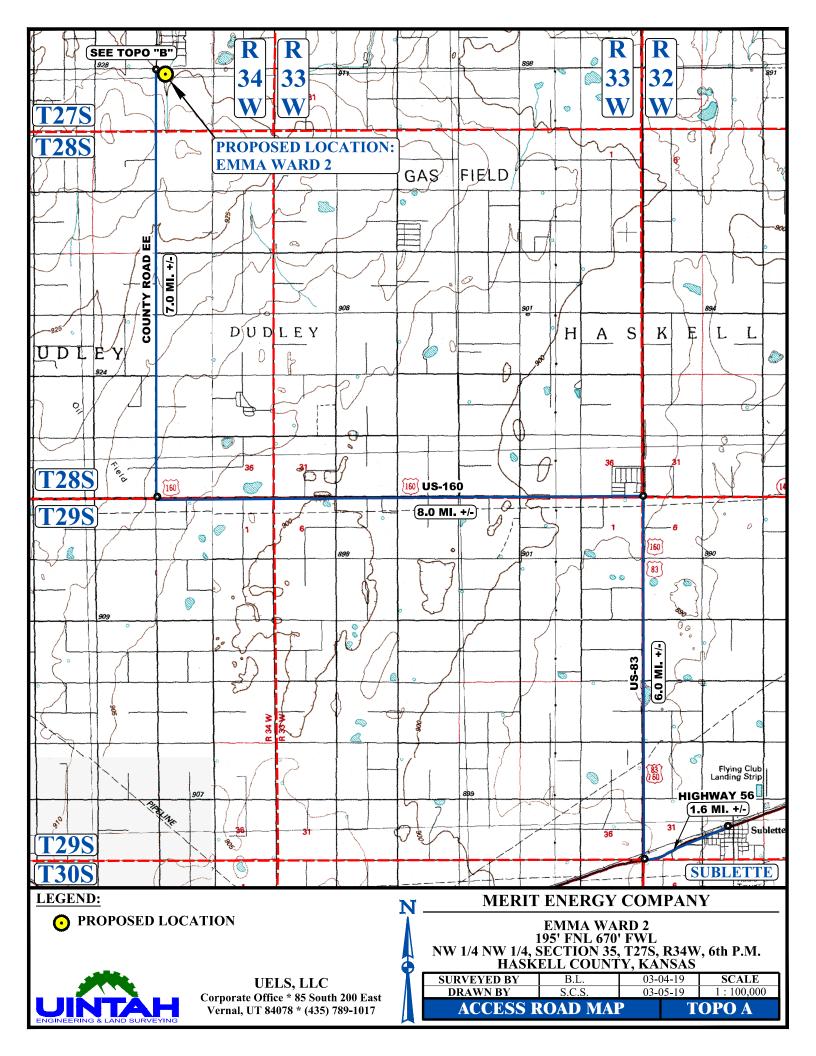

BEGINNING AT THE INTERSECTION OF HIGHWAY 56 AND INMAN STREET IN SUBLETTE, KANSAS PROCEED IN A SOUTHWESTERLY DIRECTION ALONG HIGHWAY 56 APPROXIMATELY 1.6 MILES TO THE JUNCTION OF THIS ROAD AND US-83 TO THE NORTH; TURN RIGHT AND PROCEED IN A NORTHERLY DIRECTION APPROXIMATELY 6.0 MILES TO THE JUNCTION OF THIS ROAD AND US-160 TO THE WEST; TURN LEFT AND PROCEED IN A WESTERLY DIRECTION APPROXIMATELY 8.0 MILES TO THE JUNCTION OF THIS ROAD AND COUNTY ROAD EE TO THE NORTH; TURN RIGHT AND PROCEED IN A NORTHERLY DIRECTION APPROXIMATELY 7.0 MILES TO THE JUNCTION OF THIS ROAD AND AN COUNTY ROAD 60 TO THE EAST; TURN RIGHT AND PROCEED IN AN EASTERLY DIRECTION APPROXIMATELY 0.1 MILES. FROM THIS POINT, THE PROPOSED WELL LOCATION IS APPROXIMATELY 228' SOUTHERLY.

TOTAL DISTANCE FROM SUBLETTE, KANSAS TO THE PROPOSED WELL LOCATION IS APPROXIMATELY 22.7 MILES.