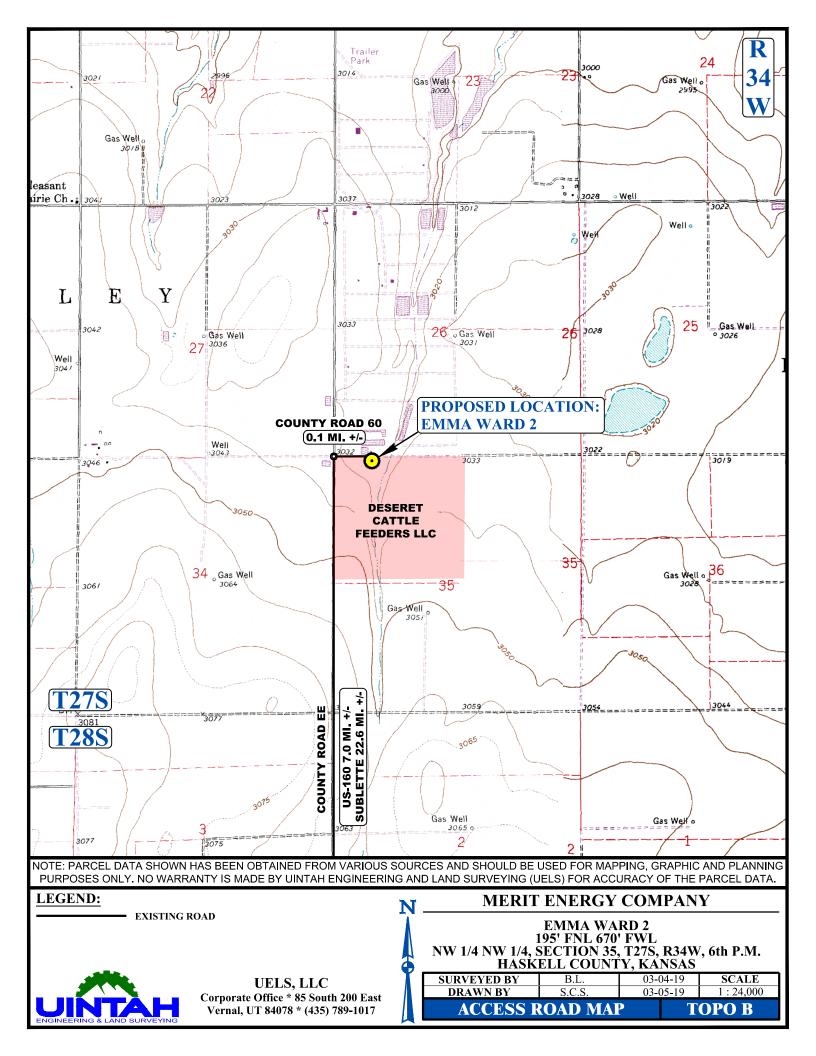

BEGINNING AT THE INTERSECTION OF HIGHWAY 56 AND INMAN STREET IN SUBLETTE, KANSAS PROCEED IN A SOUTHWESTERLY DIRECTION ALONG HIGHWAY 56 APPROXIMATELY 1.6 MILES TO THE JUNCTION OF THIS ROAD AND US-83 TO THE NORTH; TURN RIGHT AND PROCEED IN A NORTHERLY DIRECTION APPROXIMATELY 6.0 MILES TO THE JUNCTION OF THIS ROAD AND US-160 TO THE WEST; TURN LEFT AND PROCEED IN A WESTERLY DIRECTION APPROXIMATELY 8.0 MILES TO THE JUNCTION OF THIS ROAD AND COUNTY ROAD EE TO THE NORTH; TURN RIGHT AND PROCEED IN A NORTHERLY DIRECTION APPROXIMATELY 7.0 MILES TO THE JUNCTION OF THIS ROAD AND AN COUNTY ROAD 60 TO THE EAST; TURN RIGHT AND PROCEED IN AN EASTERLY DIRECTION APPROXIMATELY 0.1 MILES. FROM THIS POINT, THE PROPOSED WELL LOCATION IS APPROXIMATELY 228' SOUTHERLY.

TOTAL DISTANCE FROM SUBLETTE, KANSAS TO THE PROPOSED WELL LOCATION IS APPROXIMATELY 22.7 MILES.