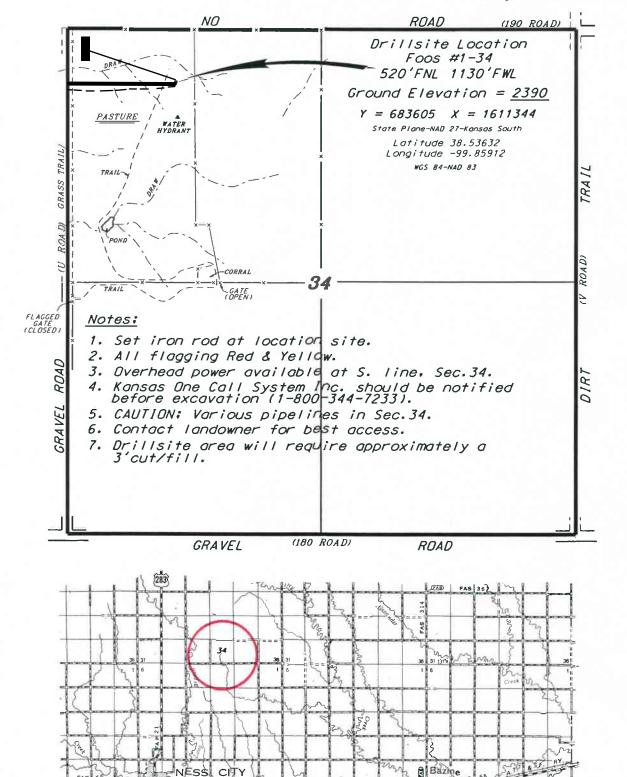

L.D. DRILLING, INC. FOOS LEASE NW. 1/4. SECTION 34. T175. R23W NESS COUNTY, KANSAS

Directions;

From the intersection of Highway 96 and Highway 283 (in Ness City, Kansas) go 4.0 miles North on Highway 283, then go 1.0 miles East, then go 1.0 miles North, then go 1.0 miles East to the SW. corner of Section 34, then go 0.90 miles North, then go 0.21 miles East to location.

ion as shown on this may not be legally act landowner. rtment for access.

\*Ingress plat is opened f

March 21, 2019

<sup>\*</sup> Controlling data is based upon the best maps and photographs available to us and upon a regular section of land containing 640 acres.

Approximate section lines were determined using the normal standard of care of pilfield surveyors practicing in the state of Kansas. The section corners, which establish the precise section lines, were not necessarily located, and the exact location of the drillsite location in the section is not goranteed. Therefore, the operator securing this service and accepting this plat and all other parties relying thereon agree to hold Central Kansas Diffield Services, Inc., its afficers and employees hormless from all losses, costs and expenses and said entities released from any liability from incidental or consequential damages.