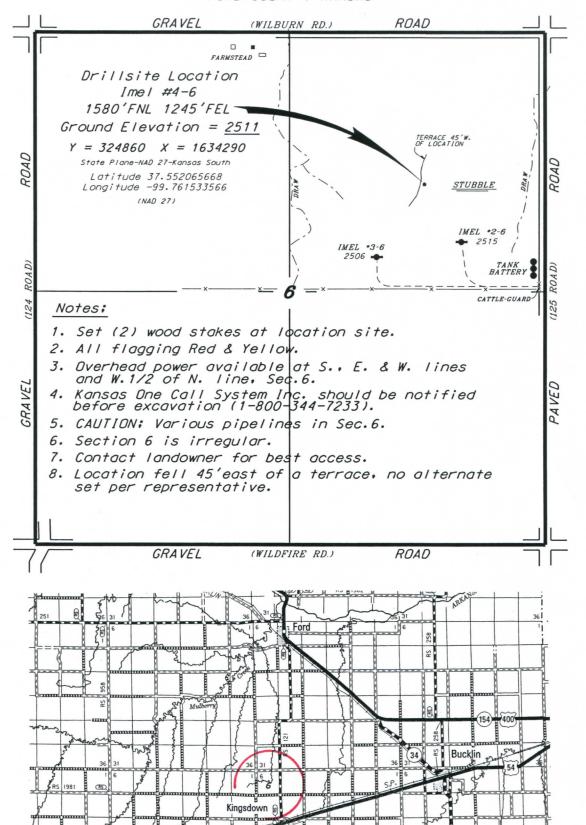

VINCENT OIL CORPORATION IMEL LEASE NE. 1/4, SECTION 6, T29S, R22W FORD COUNTY, KANSAS

<sup>\*</sup> Controlling data is based upon the best maps and photographs available to us and upon a regular section of land containing 640 acres.

ocation as shown on thi ond may not be legally Contact landowner. department for access.

\*Ingress plat is opened f

April 16, 2019

Abproximate section lines were determined using the normal standard of care of oilfield surveyors practicing in the state of Kansas. The section corners, which establish the precise section lines, were not necessarily located, and the exact location of the drillsite location in the section is not guaranteed. Therefore, the operator securing this service and accepting this plat and all other parties relying thereon agree to hold Central Kansas Diffield Services, Inc., its officers and employees normless from all losses, costs and expenses and said entities released from any liability from incidental or consequential damages