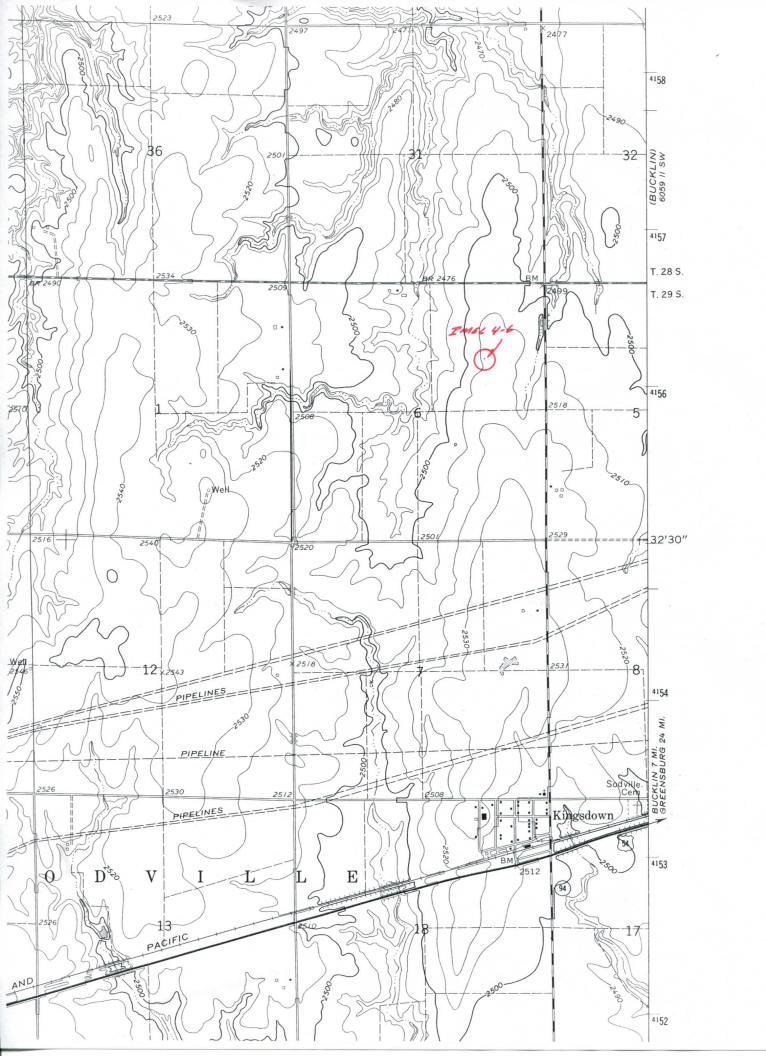

VINCENT OIL CORPORATION IMEL LEASE NE. 1/4, SECTION 6, T29S, R22W FORD COUNTY, KANSAS

<sup>\*</sup> Controlling data is based upon the best maps and photographs available to us and upon a regular section of land containing 640 acres.

ocation as shown on thi ond may not be legally Contact landowner. department for access.

\*Ingress plat is opened f

April 16, 2019

Abproximate section lines were determined using the normal standard of care of oilfield surveyors practicing in the state of Kansas. The section corners, which establish the precise section lines, were not necessarily located, and the exact location of the drillsite location in the section is not guaranteed. Therefore, the operator securing this service and accepting this plat and all other parties relying thereon agree to hold Central Kansas Diffield Services, Inc., its officers and employees normless from all losses, costs and expenses and said entities released from any liability from incidental or consequential damages