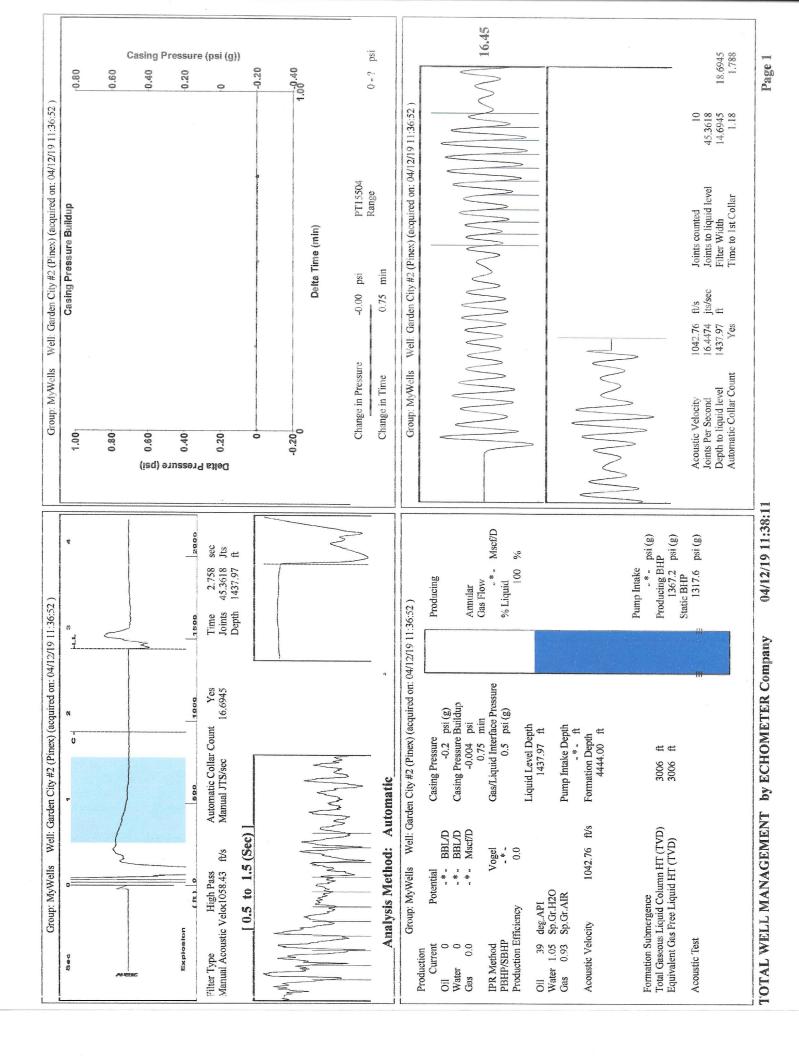

| ty, KS 67801             |                       | Phone 620.682.7933      |  |           |         |       |            |              |               |        |
|                                                                    | KCC Disti              | KCC District Office #2 - 3450 N. Rock Road, |               |                                                                                                                              | Suite 601, Wichita, KS 6 | 7226                  | Phone 316.337.7400      |  |           |         |       |            |              |               |        |

KCC District Office #3 - 137 E. 21st St., Chanute, KS 66720

KCC District Office #4 - 2301 E. 13th Street, Hays, KS 67601-2651



Conservation Division District Office No. 1 210 E. Frontview, Suite A Dodge City, KS 67801



Phone: 620-682-7933 http://kcc.ks.gov/

Laura Kelly, Governor

Dwight D. Keen, Chair Shari Feist Albrecht, Commissioner Jay Scott Emler, Commissioner

May 07, 2019

Kent Strube Hartman Oil Co., Inc. 10500 E BERKELEY SQ PKWY STE 100 WICHITA, KS 67206-6816

Re: Temporary Abandonment API 15-055-20033-00-00 GARDEN CITY B 2-8 NW/4 Sec.08-22S-33W Finney County, Kansas

## Dear Kent Strube:

"Your temporary abandonment (TA) application for the well listed above has been approved. In accordance with K.A.R. 82-3-111 the TA status of this well will expire 05/07/2020.

- \* If you return this well to service or plug it, please notify the District Office.
- \* If you sell this well you are required to file