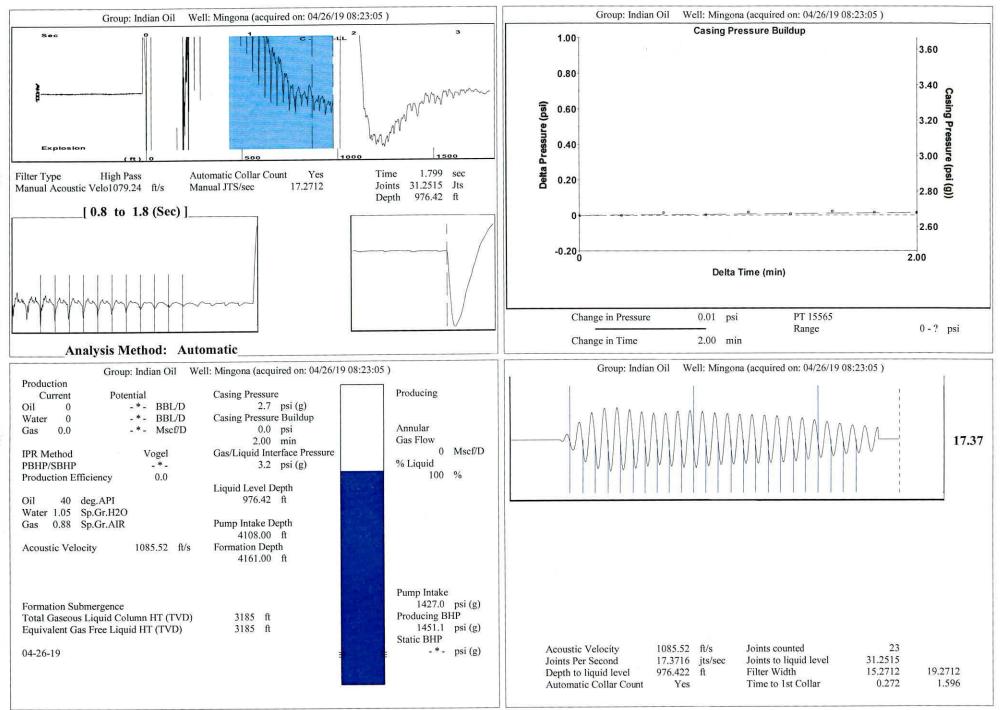

|                           |
| TA Approved: 🗌 Yes 🗌 De                      | enied Date:  |           |               |                |                           |

## Mail to the Appropriate KCC Conservation Office:

|  | KCC District Office #1 - 210 E. Frontview, Suite A, Dodge City, KS 67801               | Phone 620.682.7933 |
|--|----------------------------------------------------------------------------------------|--------------------|
|  | KCC District Office #2 - 3450 N. Rock Road, Building 600, Suite 601, Wichita, KS 67226 | Phone 316.337.7400 |
|  | KCC District Office #3 - 137 E. 21st St., Chanute, KS 66720                            | Phone 620.902.6450 |
|  | KCC District Office #4 - 2301 E. 13th Street, Hays, KS 67601-2651                      | Phone 785.261.6250 |



Conservation Division District Office No. 1 210 E. Frontview, Suite A Dodge City, KS 67801



Phone: 620-682-7933 http://kcc.ks.gov/

Dwight D. Keen, Chair Shari Feist Albrecht, Commissioner Jay Scott Emler, Commissioner Laura Kelly, Governor

May 07, 2019

Anthony Farrar Indian Oil Co., Inc. 2507 SE US HWY 160 PO BOX 209 MEDICINE LODGE, KS 67104-0209

Re: Temporary Abandonment API 15-007-23865-00-00 MINGONA 1 NW/4 Sec.25-31S-13W Barber County, Kansas

Dear Anthony Farrar:

"Your temporary abandonment (TA) application for the well listed above has been approved. In accordance with K.A.R. 82-3-111 the TA status of this well will expire 05/07/2020.

\* If you return this well to service or plug it, please notify the District Office.

\* If you sell this well you are required to file a Tran