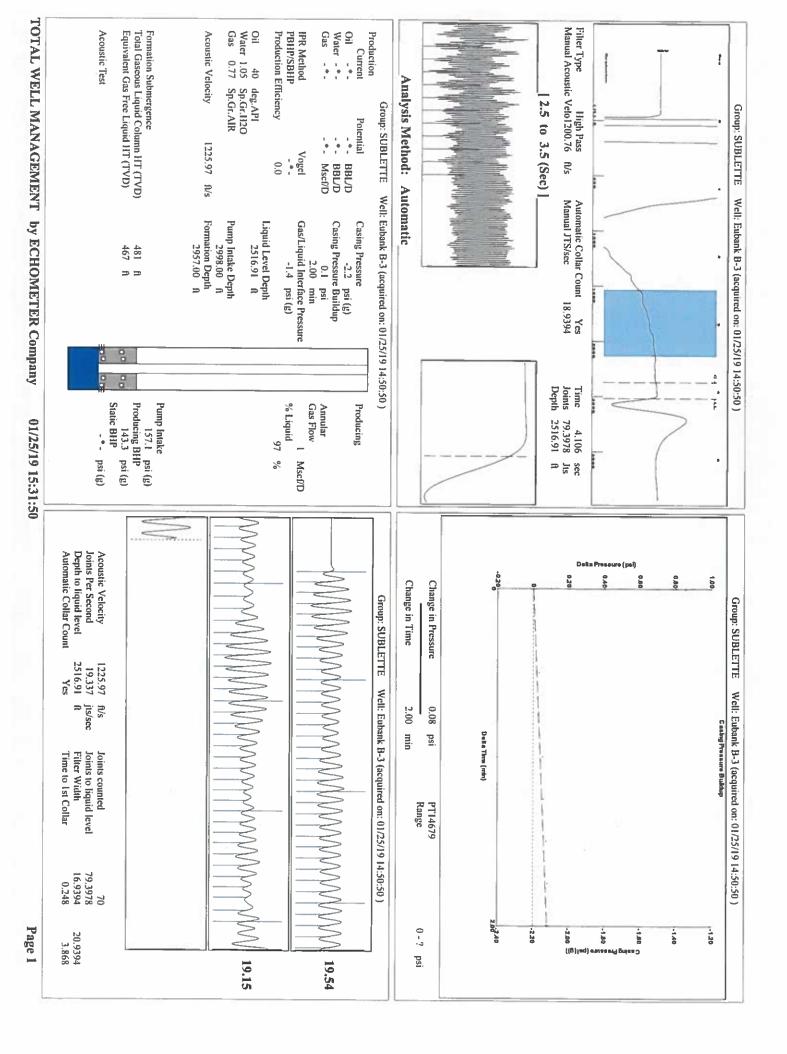

| KCC District Office #4 - 2301 E. 13th Street, Hays, KS 67601-2651                      | Phone 785.261.6250 |



Conservation Division District Office No. 1 210 E. Frontview, Suite A Dodge City, KS 67801



Phone: 620-682-7933 http://kcc.ks.gov/

Laura Kelly, Governor

Dwight D. Keen, Chair Shari Feist Albrecht, Commissioner Susan K. Duffy, Commissioner

June 04, 2019

Katherine McClurkan Merit Energy Company, LLC 13727 Noel Road, Suite 1200 Dallas, TX 75240

Re: Temporary Abandonment API 15-081-21464-00-00 Eubank B 3 SW/4 Sec.23-28S-34W Haskell County, Kansas

## Dear Katherine McClurkan:

- "Your temporary abandonment (TA) application for the well listed above has been approved. In accordance with K.A.R. 82-3-111 the TA status of this well will expire 06/04/2020.
- \* If you return this well to service or plug it, please notify the District Office.
- \* If you sell this well you are required to f