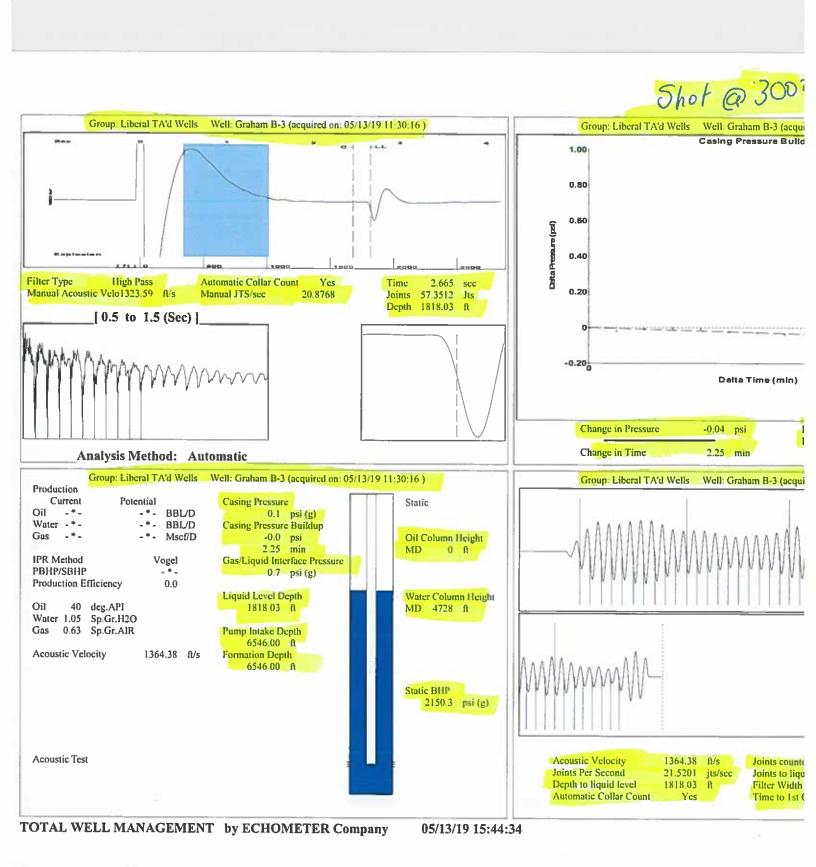

|
| TA Approved: 🗌 Yes 🗌 D                               | enied Date:  |           |               |                |                           |

## Mail to the Appropriate KCC Conservation Office:

|  | KCC District Office #1 - 210 E. Frontview, Suite A, Dodge City, KS 67801               | Phone 620.682.7933 |
|--|----------------------------------------------------------------------------------------|--------------------|
|  | KCC District Office #2 - 3450 N. Rock Road, Building 600, Suite 601, Wichita, KS 67226 | Phone 316.337.7400 |
|  | KCC District Office #3 - 137 E. 21st St., Chanute, KS 66720                            | Phone 620.902.6450 |
|  | KCC District Office #4 - 2301 E. 13th Street, Hays, KS 67601-2651                      | Phone 785.261.6250 |





Phone: 620-682-7933 http://kcc.ks.gov/

Dwight D. Keen, Chair Shari Feist Albrecht, Commissioner Susan K. Duffy, Commissioner Laura Kelly, Governor

May 14, 2019

Katherine McClurkan Merit Energy Company, LLC 13727 Noel Road, Suite 1200 Dallas, TX 75240

Re: Temporary Abandonment API 15-175-22040-00-00 Graham B 3 SE/4 Sec.04-34S-33W Seward County, Kansas

Dear Katherine McClurkan:

"Your temporary abandonment (TA) application for the well listed above has been approved. In accordance with K.A.R. 82-3-111 the TA status of this well will expire 05/14/2020.

\* If you return this well to service or plug it, please notify the District Office.

\* If you sell this well you are required to file a Transfer of Operator form, T-1.

\* If the well will remain temporarily abandoned, you must subm