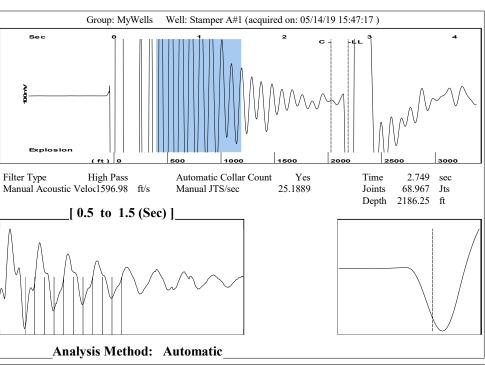

| KCC District Office #4 - 2301 E. 13th Street, Hays, KS 67601-2651                      | Phone 785.261.6250 |









Conservation Division District Office No. 4 2301 E. 13th Street Hays, KS 67601-2651



Phone: 785-261-6250 Fax: 785-625-0564 http://kcc.ks.gov/

Laura Kelly, Governor

Dwight D. Keen, Chair Shari Feist Albrecht, Commissioner Susan K. Duffy, Commissioner

May 20, 2019

Kory Pfeifer Patterson Energy LLC PO BOX 400 HAYS, KS 67601-0400

Re: Temporary Abandonment API 15-163-20328-00-02 STAMPER A 1-32 NW/4 Sec.32-08S-17W Rooks County, Kansas

## Dear Kory Pfeifer:

"Your temporary abandonment (TA) application for the well listed above has been approved. In accordance with K.A.R. 82-3-111 the TA status of this well will expire 05/20/2020.

- \* If you return this well to service or plug it, please notify the District Office.
- \* If you sell this well you are required to file a Transfer o