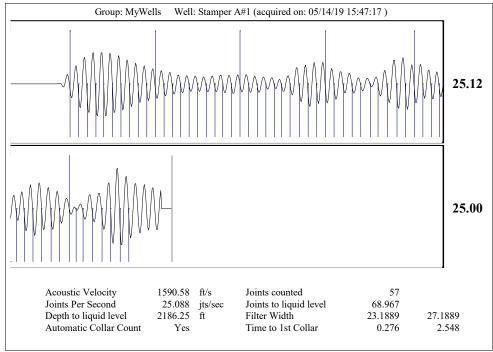

| KCC District Office #4 - 2301 E. 13th Street, Hays, KS 67601-2651                      | Phone 785.261.6250 |









Conservation Division District Office No. 4 2301 E. 13th Street Hays, KS 67601-2651



Phone: 785-261-6250 Fax: 785-625-0564 http://kcc.ks.gov/

Laura Kelly, Governor

Dwight D. Keen, Chair Shari Feist Albrecht, Commissioner Susan K. Duffy, Commissioner

May 20, 2019

Kory Pfeifer Patterson Energy LLC PO BOX 400 HAYS, KS 67601-0400

Re: Temporary Abandonment API 15-163-20328-00-02 STAMPER A 1-32 NW/4 Sec.32-08S-17W Rooks County, Kansas

## Dear Kory Pfeifer:

"Your temporary abandonment (TA) application for the well listed above has been approved. In accordance with K.A.R. 82-3-111 the TA status of this well will expire 05/20/2020.

- \* If you return this well to service or plug it, please notify the District Office.
- \* If you sell this well you are required to file a Transfer of Oper