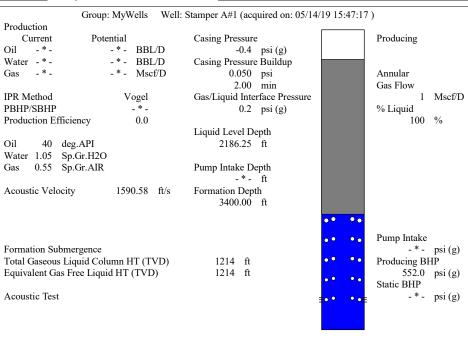

| KCC District Office #4 - 2301 E. 13th Street, Hays, KS 67601-2651                      | Phone 785.261.6250 |









Conservation Division District Office No. 4 2301 E. 13th Street Hays, KS 67601-2651



Phone: 785-261-6250 Fax: 785-625-0564 http://kcc.ks.gov/

Laura Kelly, Governor

Dwight D. Keen, Chair Shari Feist Albrecht, Commissioner Susan K. Duffy, Commissioner

May 20, 2019

Kory Pfeifer Patterson Energy LLC PO BOX 400 HAYS, KS 67601-0400

Re: Temporary Abandonment API 15-163-20328-00-02 STAMPER A 1-32 NW/4 Sec.32-08S-17W Rooks County, Kansas

## Dear Kory Pfeifer:

"Your temporary abandonment (TA) application for the well listed above has been approved. In accordance with K.A.R. 82-3-111 the TA status of this well will expire 05/20/2020.

- \* If you return this well to service or plug it, please notify the District Office.
- \* If you sell this well you are required to file a Transfer of Op