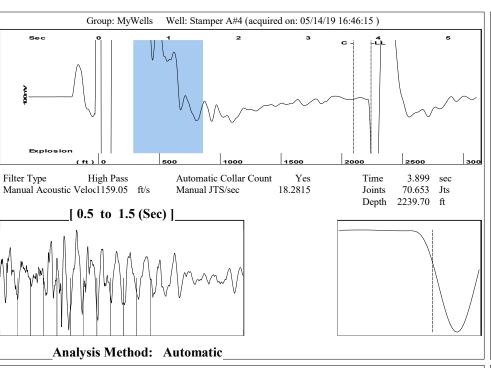

May 20, 2019

Zach Patterson Patterson Energy LLC PO BOX 400 HAYS, KS 67601-0400

Re: Temporary Abandonment API 15-163-20382-00-01 STAMPER A 4 SE/4 Sec.29-08S-17W Rooks County, Kansas