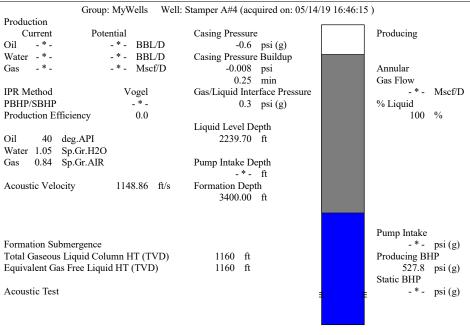

May 20, 2019

Zach Patterson Patterson Energy LLC PO BOX 400 HAYS, KS 67601-0400

Re: Temporary Abandonment API 15-163-20382-00-01 STAMPER A 4 SE/4 Sec.29-08S-17W Rooks County, Kansas