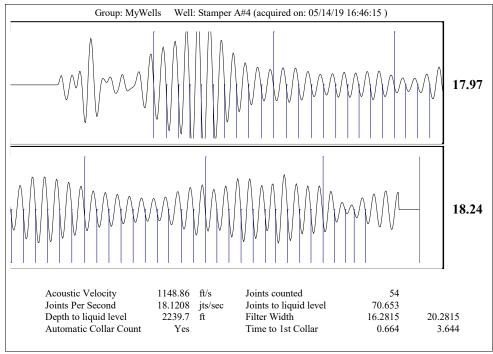

May 20, 2019

Zach Patterson Patterson Energy LLC PO BOX 400 HAYS, KS 67601-0400

Re: Temporary Abandonment API 15-163-20382-00-01 STAMPER A 4 SE/4 Sec.29-08S-17W Rooks County, Kansas