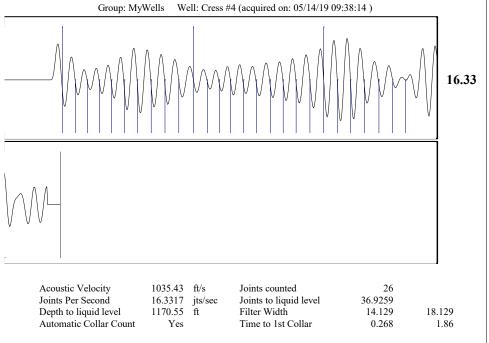

Re: Temporary Abandonment API 15-051-02152-00-00 HUGH I. CRESS 4 NE/4 Sec.13-11S-17W Ellis County, Kansas