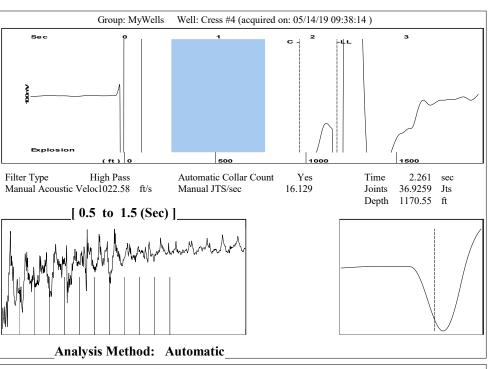

Re: Temporary Abandonment API 15-051-02152-00-00 HUGH I. CRESS 4 NE/4 Sec.13-11S-17W Ellis County, Kansas