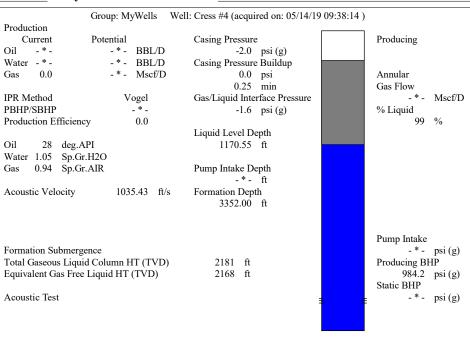

Re: Temporary Abandonment API 15-051-02152-00-00 HUGH I. CRESS 4 NE/4 Sec.13-11S-17W Ellis County, Kansas