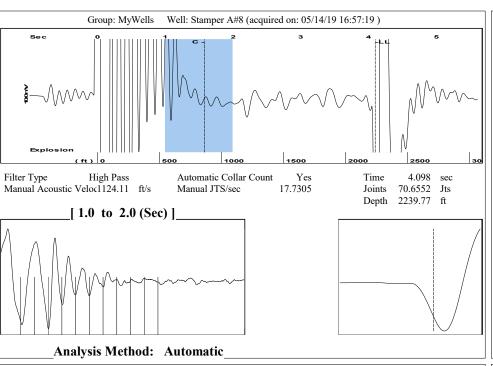

|            |             |   |  |  |      |                          |  |  |  |  |  |
|                                                          |                                   | Mail to the Appr     | opriate | KCC Conserv                                                                                                       | ation Office:       |                                          |            |            |             |   |  |  |      |                          |  |  |  |  |  |

KCC District Office #1 - 210 E. Frontview, Suite A, Dodge City, KS 67801

KCC District Office #3 - 137 E. 21st St., Chanute, KS 66720

KCC District Office #4 - 2301 E. 13th Street, Hays, KS 67601-2651

KCC District Office #2 - 3450 N. Rock Road, Building 600, Suite 601, Wichita, KS 67226









Conservation Division District Office No. 4 2301 E. 13th Street Hays, KS 67601-2651



Phone: 785-261-6250 Fax: 785-625-0564 http://kcc.ks.gov/

Laura Kelly, Governor

Dwight D. Keen, Chair Shari Feist Albrecht, Commissioner Susan K. Duffy, Commissioner

May 21, 2019

Zach Patterson Patterson Energy LLC PO BOX 400 HAYS, KS 67601-0400

Re: Temporary Abandonment API 15-163-23243-00-00 STAMPER A 8 SE/4 Sec.29-08S-17W Rooks County, Kansas

## Dear Zach Patterson:

- "Your temporary abandonment (TA) application for the well listed above has been approved. In accordance with K.A.R. 82-3-111 the TA status of this well will expire 05/21/2020.
- \* If you return this well to service or plug it, please notify the District Office.
- \* If you sell this well you are required to file a Transfer