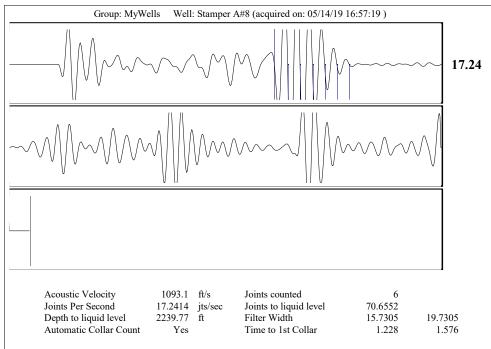

|            |             |   |  |  |      |                          |  |  |  |  |  |
|                                                          |                                   | Mail to the Appr     | opriate | KCC Conserv                                                                                                       | ation Office:       |                                          |            |            |             |   |  |  |      |                          |  |  |  |  |  |

KCC District Office #1 - 210 E. Frontview, Suite A, Dodge City, KS 67801

KCC District Office #3 - 137 E. 21st St., Chanute, KS 66720

KCC District Office #4 - 2301 E. 13th Street, Hays, KS 67601-2651

KCC District Office #2 - 3450 N. Rock Road, Building 600, Suite 601, Wichita, KS 67226









Conservation Division District Office No. 4 2301 E. 13th Street Hays, KS 67601-2651



Phone: 785-261-6250 Fax: 785-625-0564 http://kcc.ks.gov/

Laura Kelly, Governor

Dwight D. Keen, Chair Shari Feist Albrecht, Commissioner Susan K. Duffy, Commissioner

May 21, 2019

Zach Patterson Patterson Energy LLC PO BOX 400 HAYS, KS 67601-0400

Re: Temporary Abandonment API 15-163-23243-00-00 STAMPER A 8 SE/4 Sec.29-08S-17W Rooks County, Kansas

## Dear Zach Patterson:

- "Your temporary abandonment (TA) application for the well listed above has been approved. In accordance with K.A.R. 82-3-111 the TA status of this well will expire 05/21/2020.
- \* If you return this well to service or plug it, please notify the District Office.
- \* If you sell this well you are required to file a Transfer of Op