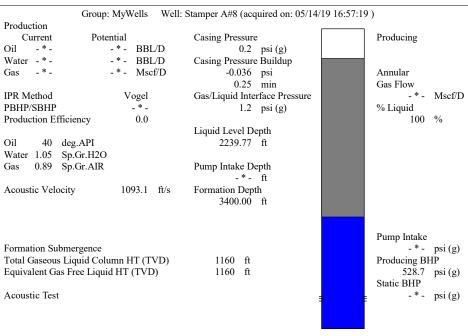

|            |             |   |  |  |      |                          |  |  |  |  |  |
|                                                          |                                   | Mail to the Appr     | opriate | KCC Conserv                                                                                                       | ation Office:       |                                          |            |            |             |   |  |  |      |                          |  |  |  |  |  |

KCC District Office #1 - 210 E. Frontview, Suite A, Dodge City, KS 67801

KCC District Office #3 - 137 E. 21st St., Chanute, KS 66720

KCC District Office #4 - 2301 E. 13th Street, Hays, KS 67601-2651

KCC District Office #2 - 3450 N. Rock Road, Building 600, Suite 601, Wichita, KS 67226









Conservation Division District Office No. 4 2301 E. 13th Street Hays, KS 67601-2651



Phone: 785-261-6250 Fax: 785-625-0564 http://kcc.ks.gov/

Laura Kelly, Governor

Dwight D. Keen, Chair Shari Feist Albrecht, Commissioner Susan K. Duffy, Commissioner

May 21, 2019

Zach Patterson Patterson Energy LLC PO BOX 400 HAYS, KS 67601-0400

Re: Temporary Abandonment API 15-163-23243-00-00 STAMPER A 8 SE/4 Sec.29-08S-17W Rooks County, Kansas

## Dear Zach Patterson:

- "Your temporary abandonment (TA) application for the well listed above has been approved. In accordance with K.A.R. 82-3-111 the TA status of this well will expire 05/21/2020.
- \* If you return this well to service or plug it, please notify the District Office.
- \* If you sell this well you are required to file a Transfer of