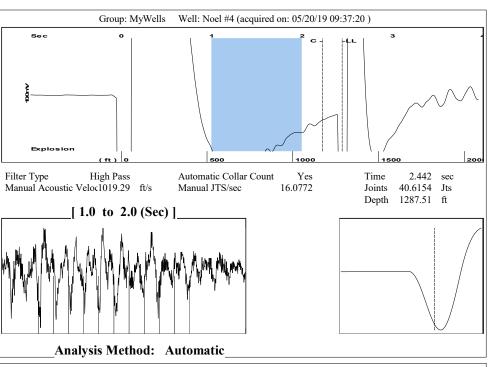

May 21, 2019

Zach Patterson Patterson Energy LLC PO BOX 400 HAYS, KS 67601-0400

Re: Temporary Abandonment API 15-147-19114-00-02 NOEL 4 SE/4 Sec.29-05S-20W Phillips County, Kansas