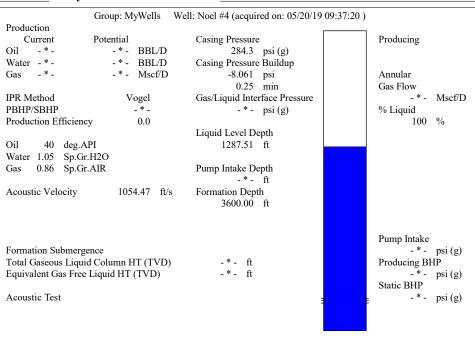

May 21, 2019

Zach Patterson Patterson Energy LLC PO BOX 400 HAYS, KS 67601-0400

Re: Temporary Abandonment API 15-147-19114-00-02 NOEL 4 SE/4 Sec.29-05S-20W Phillips County, Kansas