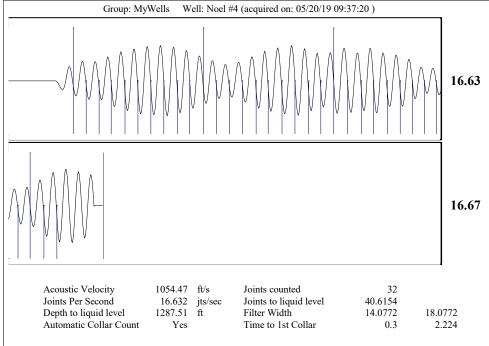

May 21, 2019

Zach Patterson Patterson Energy LLC PO BOX 400 HAYS, KS 67601-0400

Re: Temporary Abandonment API 15-147-19114-00-02 NOEL 4 SE/4 Sec.29-05S-20W Phillips County, Kansas