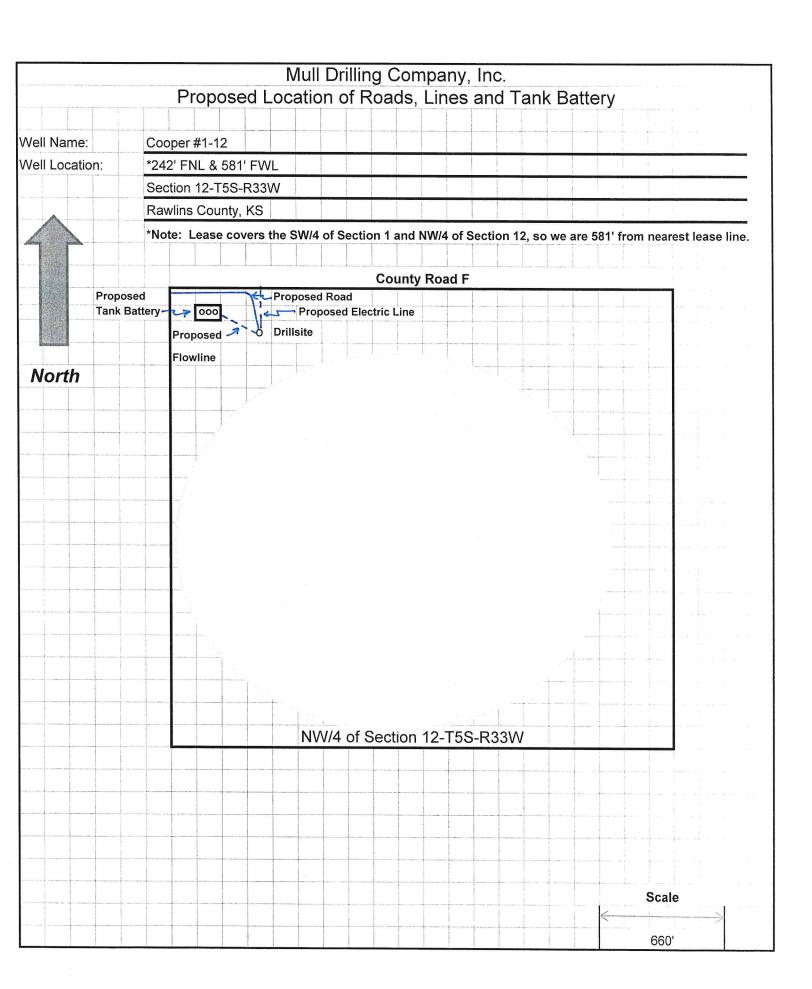

#### IN ALL CASES PLOT THE INTENDED WELL ON THE PLAT BELOW

In all cases, please fully complete this side of the form. Include items 1 through 5 at the bottom of this page.

| Operator:    |                                                  |                        |              |                                 |                                        |                                 | Location of W                         | ell: County:                                                              |  |
|--------------|--------------------------------------------------|------------------------|--------------|---------------------------------|----------------------------------------|---------------------------------|---------------------------------------|---------------------------------------------------------------------------|--|
| Lease:       |                                                  |                        |              |                                 |                                        | feet from N / S Line of Section |                                       |                                                                           |  |
| Well Number: |                                                  |                        |              | feet from E / W Line of Section |                                        |                                 |                                       |                                                                           |  |
| Field:       |                                                  |                        |              |                                 |                                        | Sec Twp S. R                    |                                       |                                                                           |  |
|              |                                                  |                        |              |                                 |                                        |                                 | Is Section:                           | Regular or Irregular                                                      |  |
| QIR/QIR      | /QTR/QTR                                         | of acreage             | :            |                                 |                                        |                                 |                                       |                                                                           |  |
|              |                                                  |                        |              |                                 |                                        |                                 |                                       | Irregular, locate well from nearest corner boundary. er used: NE NW SE SW |  |
|              |                                                  |                        |              |                                 |                                        | PLA                             |                                       |                                                                           |  |
|              |                                                  |                        |              |                                 | -                                      |                                 |                                       | dary line. Show the predicted locations of                                |  |
|              |                                                  | as, tank ba<br>242 ft. | tteries, pip | eiines and                      |                                        |                                 | red by the Kans<br>arate plat if desi | as Surface Owner Notice Act (House Bill 2032).<br>ired.                   |  |
|              |                                                  | : :                    | :            |                                 | :                                      | :                               | :                                     |                                                                           |  |
| 581 ft.      | <del>                                     </del> | )                      | :            |                                 |                                        |                                 |                                       | LEGEND                                                                    |  |
|              | •••••                                            |                        | :            |                                 |                                        |                                 |                                       | O Well Location Tank Battery Location Pipeline Location                   |  |
|              |                                                  |                        | :            |                                 |                                        |                                 |                                       | Electric Line Location  Lease Road Location                               |  |
|              | ••••                                             |                        | :            |                                 |                                        | ·····                           |                                       |                                                                           |  |
|              |                                                  |                        | <u>:</u>     | <br>1 <u>2</u>                  | 2 = !                                  |                                 |                                       | EXAMPLE                                                                   |  |
|              |                                                  |                        | :            |                                 | ······································ | :                               | <br>:<br>:                            |                                                                           |  |
|              |                                                  | ·····:                 | :            |                                 |                                        |                                 |                                       | 1980' FSL                                                                 |  |

NOTE: In all cases locate the spot of the proposed drilling locaton.

#### In plotting the proposed location of the well, you must show:

- 1. The manner in which you are using the depicted plat by identifying section lines, i.e. 1 section, 1 section with 8 surrounding sections, 4 sections, etc.
- 2. The distance of the proposed drilling location from the south / north and east / west outside section lines.
- 3. The distance to the nearest lease or unit boundary line (in footage).
- 4. If proposed location is located within a prorated or spaced field a certificate of acreage attribution plat must be attached: (C0-7 for oil wells; CG-8 for gas wells).

SEWARD CO. 3390' FEL

5. The predicted locations of lease roads, tank batteries, pipelines, and electrical lines.