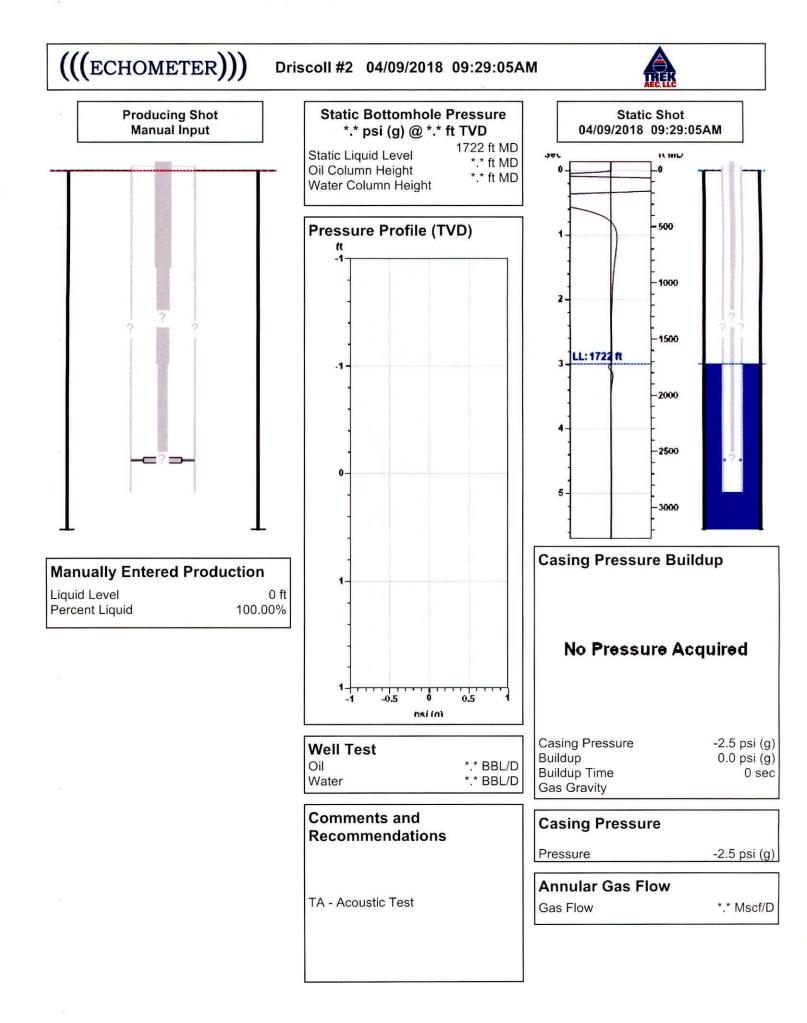

c c c c c$ | KCC District Office #1 - 210 E. Frontview, Suite A, Dodge City, KS 67801               | Phone 620.682.7933 |
|--------------------------------------------------------|----------------------------------------------------------------------------------------|--------------------|
|                                                        | KCC District Office #2 - 3450 N. Rock Road, Building 600, Suite 601, Wichita, KS 67226 | Phone 316.337.7400 |
|                                                        | KCC District Office #3 - 137 E. 21st St., Chanute, KS 66720                            | Phone 620.902.6450 |
|                                                        | KCC District Office #4 - 2301 E. 13th Street, Hays, KS 67601-2651                      | Phone 785.261.6250 |



Conservation Division District Office No. 4 2301 E. 13th Street Hays, KS 67601-2651



Phone: 785-261-6250 Fax: 785-625-0564 http://kcc.ks.gov/

Dwight D. Keen, Chair Shari Feist Albrecht, Commissioner Susan K. Duffy, Commissioner Laura Kelly, Governor

July 09, 2019

Mindy Wooten TREK Resources, Inc. 4925 GREENVILLE AVE., STE 915 DALLAS, TX 75206

Re: Temporary Abandonment API 15-167-23968-00-00 DRISCOLL 2 NE/4 Sec.08-15S-14W Russell County, Kansas

Dear Mindy Wooten:

"Your temporary abandonment (TA) application for the well listed above has been approved. In accordance with K.A.R. 82-3-111 the TA status of this well will expire 07/09/2020.

\* If you return this well to service or plug it, please notify the District Office.

\* If you sell this well you are required to file a Transfer