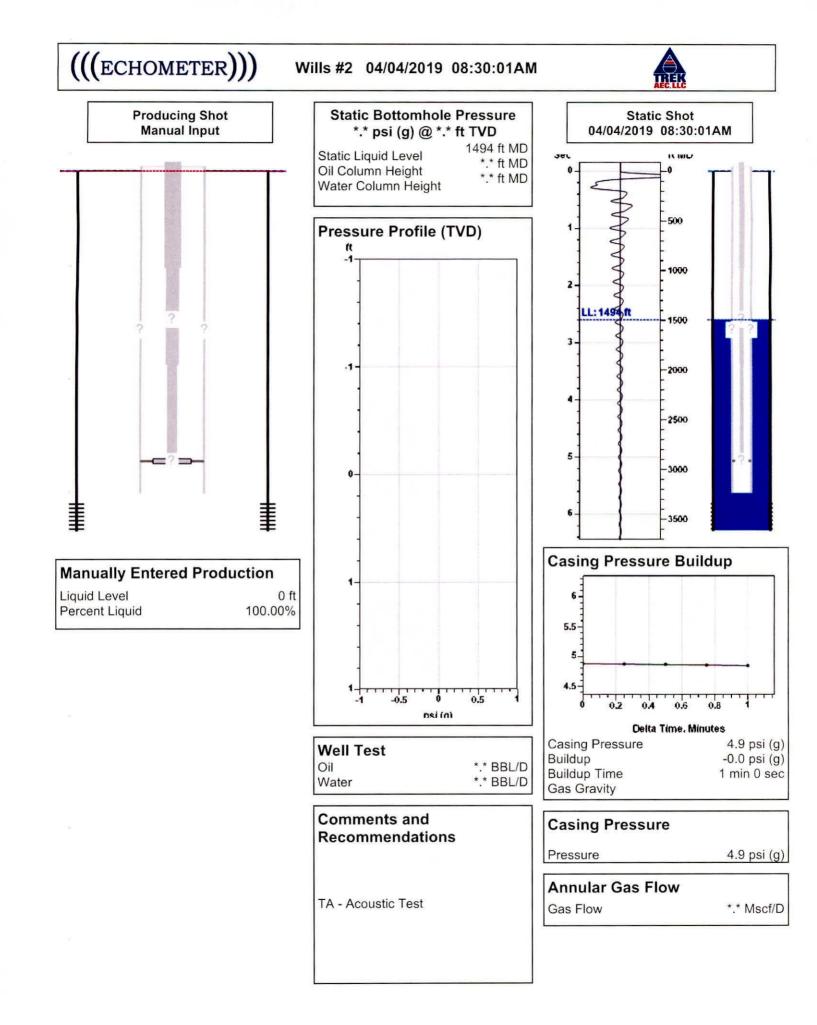

|                           |
| TA Approved: 🗌 Yes 🗌 De                      | enied Date:  |           |               |                |                           |

## Mail to the Appropriate KCC Conservation Office:

|  | KCC District Office #1 - 210 E. Frontview, Suite A, Dodge City, KS 67801               | Phone 620.682.7933 |
|--|----------------------------------------------------------------------------------------|--------------------|
|  | KCC District Office #2 - 3450 N. Rock Road, Building 600, Suite 601, Wichita, KS 67226 | Phone 316.337.7400 |
|  | KCC District Office #3 - 137 E. 21st St., Chanute, KS 66720                            | Phone 620.902.6450 |
|  | KCC District Office #4 - 2301 E. 13th Street, Hays, KS 67601-2651                      | Phone 785.261.6250 |