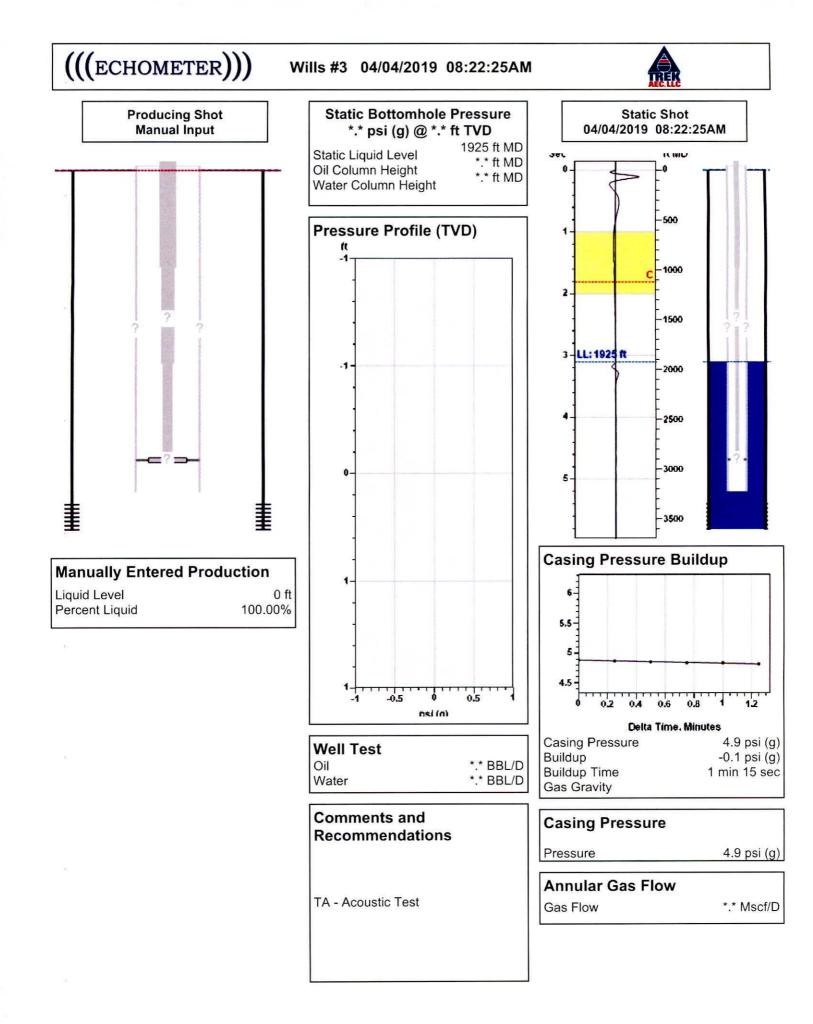

- 210 E. Frontview, Suite A, Dodge City, KS 67801               | Phone 620.682.7933 |
|-----------------------------------------------------------------|----------------------------------------------------------------------------------------|--------------------|
|                                                                 | KCC District Office #2 - 3450 N. Rock Road, Building 600, Suite 601, Wichita, KS 67226 | Phone 316.337.7400 |
|                                                                 | KCC District Office #3 - 137 E. 21st St., Chanute, KS 66720                            | Phone 620.902.6450 |
|                                                                 | KCC District Office #4 - 2301 E. 13th Street, Hays, KS 67601-2651                      | Phone 785.261.6250 |



Conservation Division District Office No. 4 2301 E. 13th Street Hays, KS 67601-2651 Kansas Corporation Commission

Phone: 785-261-6250 Fax: 785-625-0564 http://kcc.ks.gov/

Dwight D. Keen, Chair Shari Feist Albrecht, Commissioner Susan K. Duffy, Commissioner Laura Kelly, Governor

July 05, 2019

Mindy Wooten Trek AEC, LLC 200 W DOUGLAS, SUITE 101 WICHITA, KS 67202

Re: Temporary Abandonment API 15-163-21607-00-00 WILLS 3 NW/4 Sec.36-06S-20W Rooks County, Kansas

Dear Mindy Wooten:

"Your temporary abandonment (TA) application for the well listed above has been approved. In accordance with K.A.R. 82-3-111 the TA status of this well will expire 07/05/2020.

\* If you return this well to service or plug it, please notify the District Office.

\* If you sell this well you are required to fil