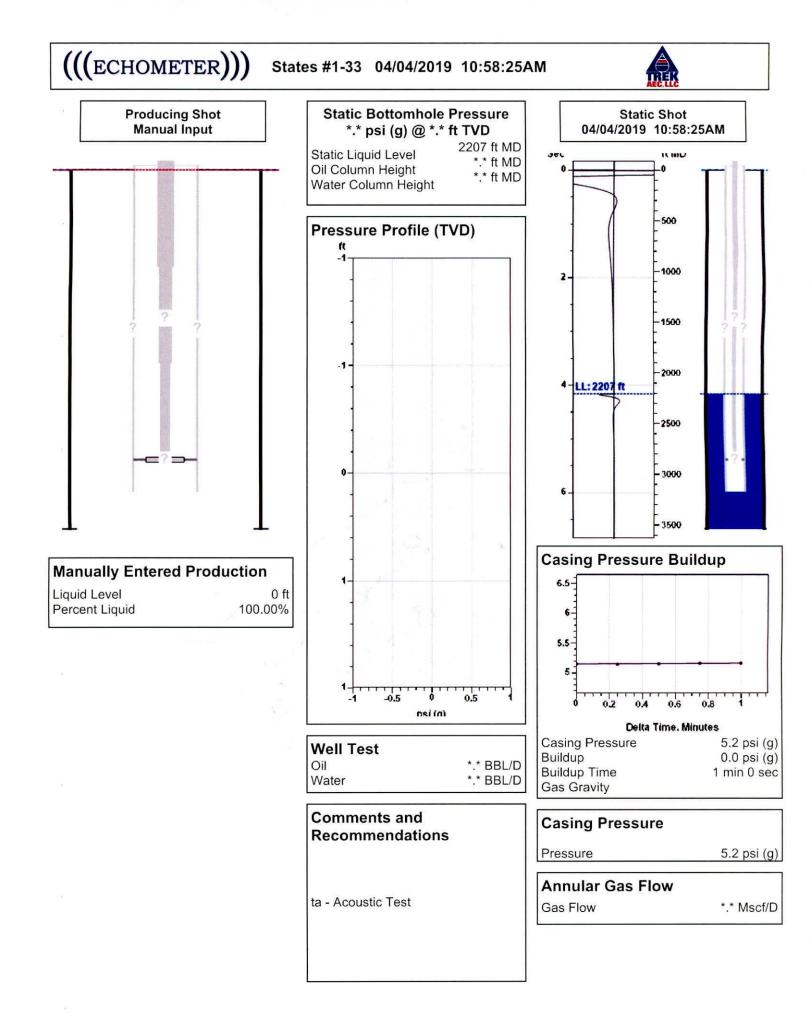

|                           |
| TA Approved: Yes De                          | enied Date:  |           |               |                |                           |

## Mail to the Appropriate KCC Conservation Office:

|  | KCC District Office #1 - 210 E. Frontview, Suite A, Dodge City, KS 67801               | Phone 620.682.7933 |
|--|----------------------------------------------------------------------------------------|--------------------|
|  | KCC District Office #2 - 3450 N. Rock Road, Building 600, Suite 601, Wichita, KS 67226 | Phone 316.337.7400 |
|  | KCC District Office #3 - 137 E. 21st St., Chanute, KS 66720                            | Phone 620.902.6450 |
|  | KCC District Office #4 - 2301 E. 13th Street, Hays, KS 67601-2651                      | Phone 785.261.6250 |



Conservation Division District Office No. 4 2301 E. 13th Street Hays, KS 67601-2651 Kansas Corporation Commission

Phone: 785-261-6250 Fax: 785-625-0564 http://kcc.ks.gov/

Dwight D. Keen, Chair Shari Feist Albrecht, Commissioner Susan K. Duffy, Commissioner Laura Kelly, Governor

July 10, 2019

Mindy Wooten Trek AEC, LLC 200 W DOUGLAS, SUITE 101 WICHITA, KS 67202

Re: Temporary Abandonment API 15-163-24235-00-00 States 1-33 NW/4 Sec.33-06S-20W Rooks County, Kansas

Dear Mindy Wooten:

"Your temporary abandonment (TA) application for the well listed above has been approved. In accordance with K.A.R. 82-3-111 the TA status of this well will expire 07/10/2020.

\* If you return this well to service or plug it, please notify the District Office.

\* If you sell this well you are required to