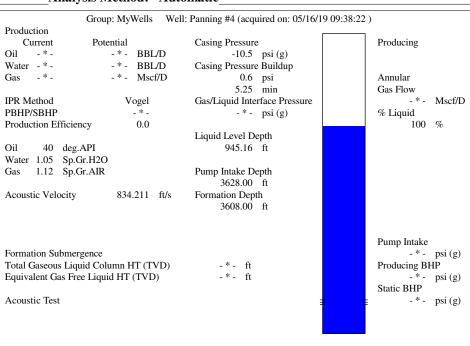

Re: Temporary Abandonment API 15-185-22653-00-00 PANNING 4-18 NE/4 Sec.18-22S-11W Stafford County, Kansas