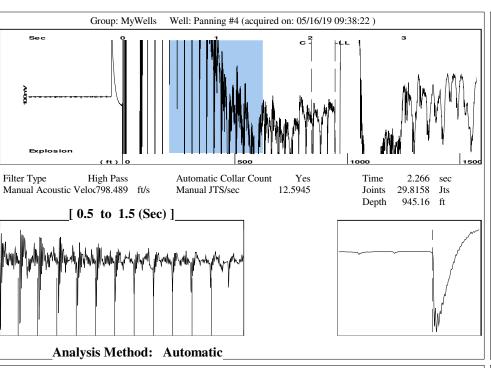

Re: Temporary Abandonment API 15-185-22653-00-00 PANNING 4-18 NE/4 Sec.18-22S-11W Stafford County, Kansas