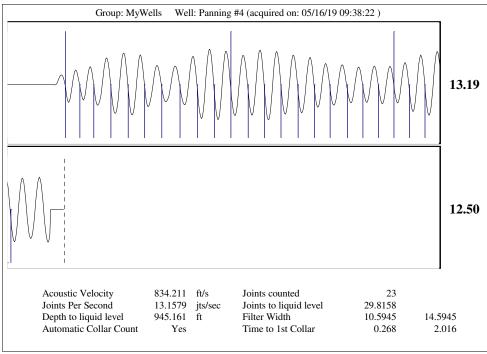

Re: Temporary Abandonment API 15-185-22653-00-00 PANNING 4-18 NE/4 Sec.18-22S-11W Stafford County, Kansas