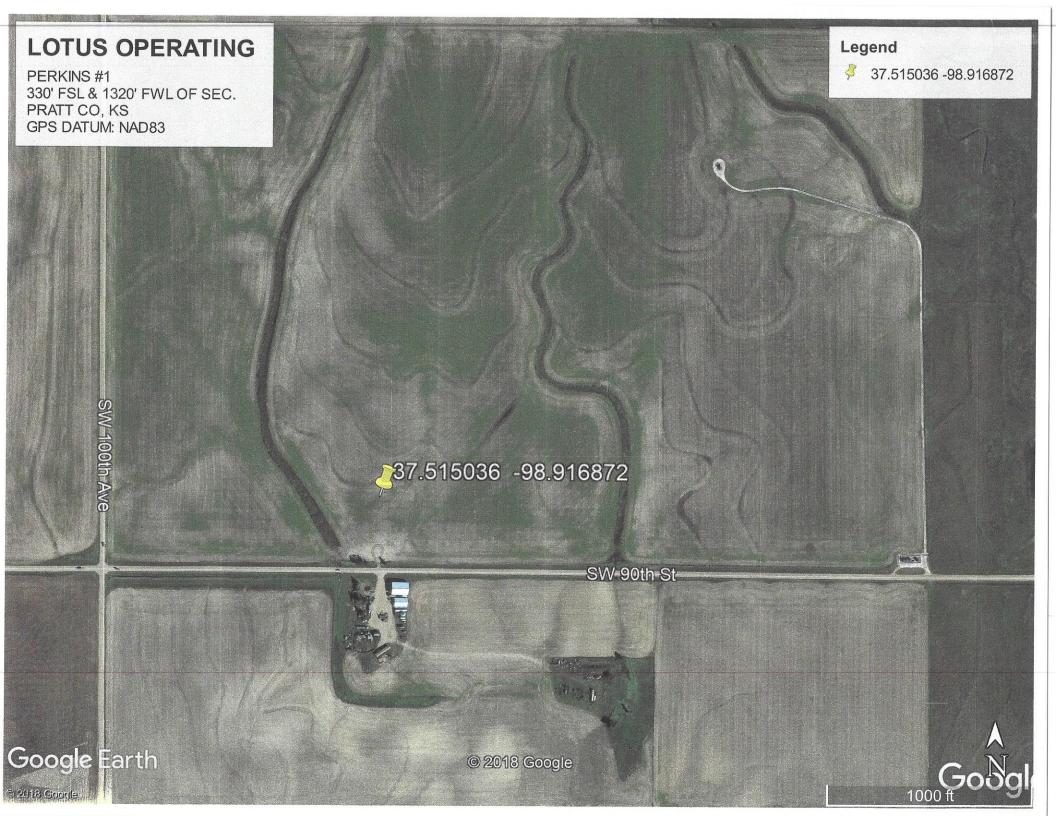

## BOX 8604 - PRATT, KS 67124 (620) 672-6491

422193 INVOICE NO.

Taylor Printing Inc., • Pratt, KS 67124 • 620-672-3656

LOTUS OPERATING CO LLC PERKINS PRATT  $\frac{13}{s}$   $\frac{29}{t}$ s  $\frac{15}{R}$ 330' FSL & 1320' FWL of Sec. COUNTY ELEVATION: 1998 GR LOTUS OPERATING CO LLC 2000' Topo 100 S Main St. Ste 420 Wichita, KS 67202 Tim Hellman SCALE: 1" = 1000' Set 5' T-post & 3' wood stake. Slight to moderate slope wheat field. 45' north to terrace. Used bright quarter! GPS Coordinates: 37.515038 -98.916872 NAD83 Tank Battery and STAKE lead lines 1320' 3301 C/L T 4 mi. east to 2016.5 DATE STAKED: 4/25/19 GR EL Coats, KS