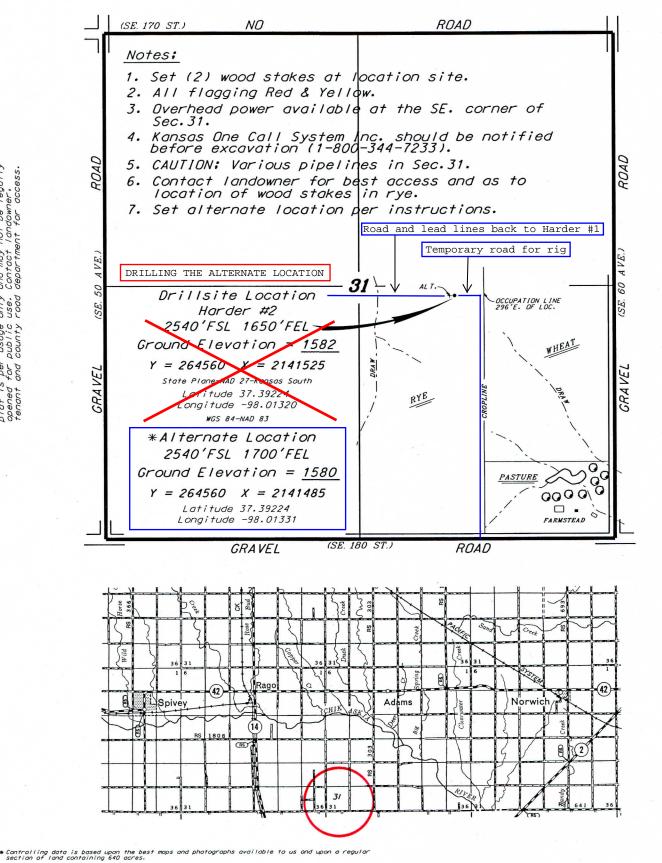

## WOOLSEY OPERATING COMPANY, LLC HARDER LEASE SE.1/4, SECTION 31, T30S, R6W KINGMAN COUNTY, KANSAS

Approximate section lines were determined using the normal standard of care of ailfield surveyors practicing in the state of Kansas. The section corners, which establish the precise section lines, were not necessarily located, and the exact location of the drillsite location in the section is not guaranteed. Therefore, the operator securing this service and accepting this plat and all other parties relying thereon agree to hold Central Kansas Diffield Services, Inc., its officers and employees harmless from all losses, costs and expenses and said entities released from any liability from incidental or consequential damages