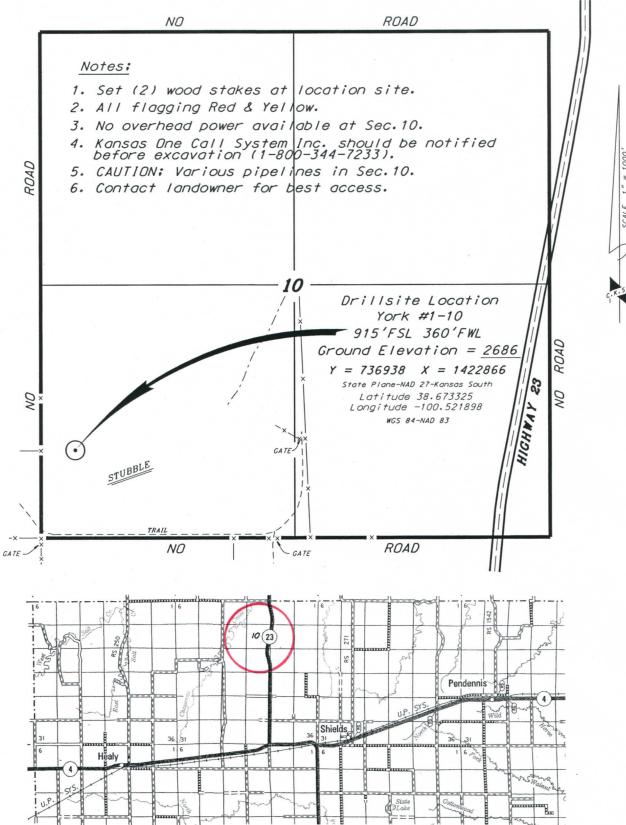

GRAND MESA OPERATING COMPANY YORK LEASE SW. 1/4, SECTION 10, T16S, R29W LANE COUNTY. KANSAS

Controlling data is based upon the best maps and photographs available to us and upon a regular section of land containing 640 acres.

\* Elevations derived from National Geodetic Vertical Datum.

ion as shown on this may not be legally act landowner.

\*Ingress
plat is
opened f
tenant a

May 13, 2019

Approximate section lines were determined using the normal standard of care of oilfield surveyors practicing in the state of Kansas. The section corners, which establish the precise section lines, were not necessarily located, and the exact location of the drillisite location in the section is not guaranteed. Therefore, the operator securing this service and accepting this plat and all other parties relying thereon agree to hold Central Kansas Diffield Services, Inc., its officers and employees hormless from all losses, costs and expenses and said entities released from any liability from incidental or consequential demages.