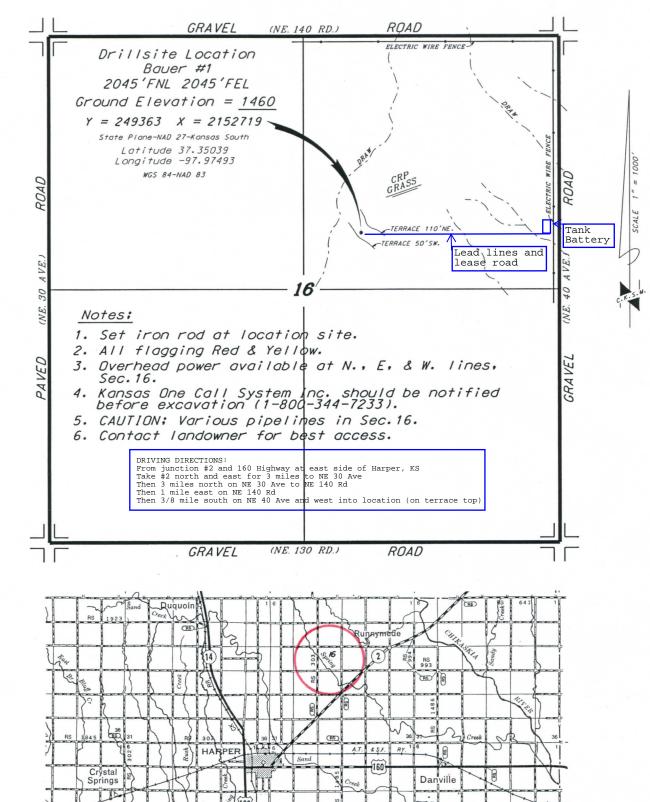

WOOLSEY OPERATING COMPANY, LLC BAUER LEASE NE. 1/4, SECTION 16, T31S, R6W HARPER COUNTY, KANSAS

<sup>\*</sup>Controlling data is based upon the best maps and photographs available to us and upon a regular section of land containing 640 acres.