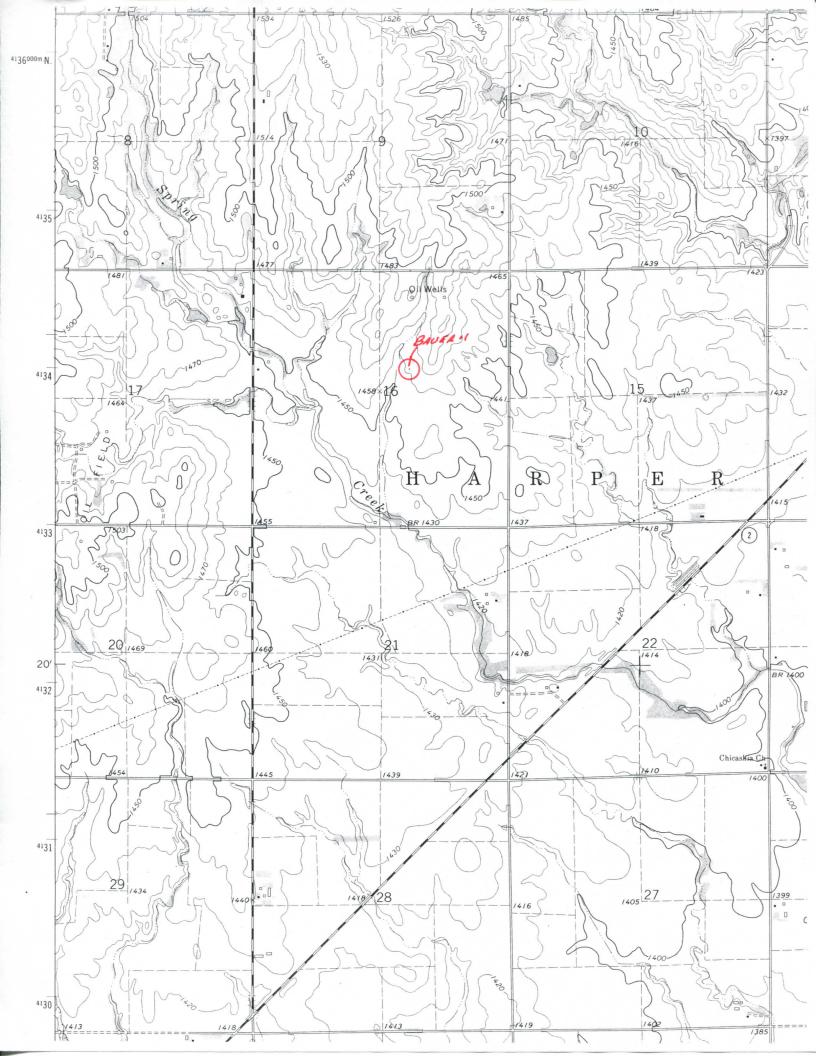

WOOLSEY OPERATING COMPANY, LLC BAUER LEASE NE. 1/4, SECTION 16, T31S, R6W HARPER COUNTY, KANSAS

<sup>\*</sup>Controlling data is based upon the best maps and photographs available to us and upon a regular section of land containing 640 acres.