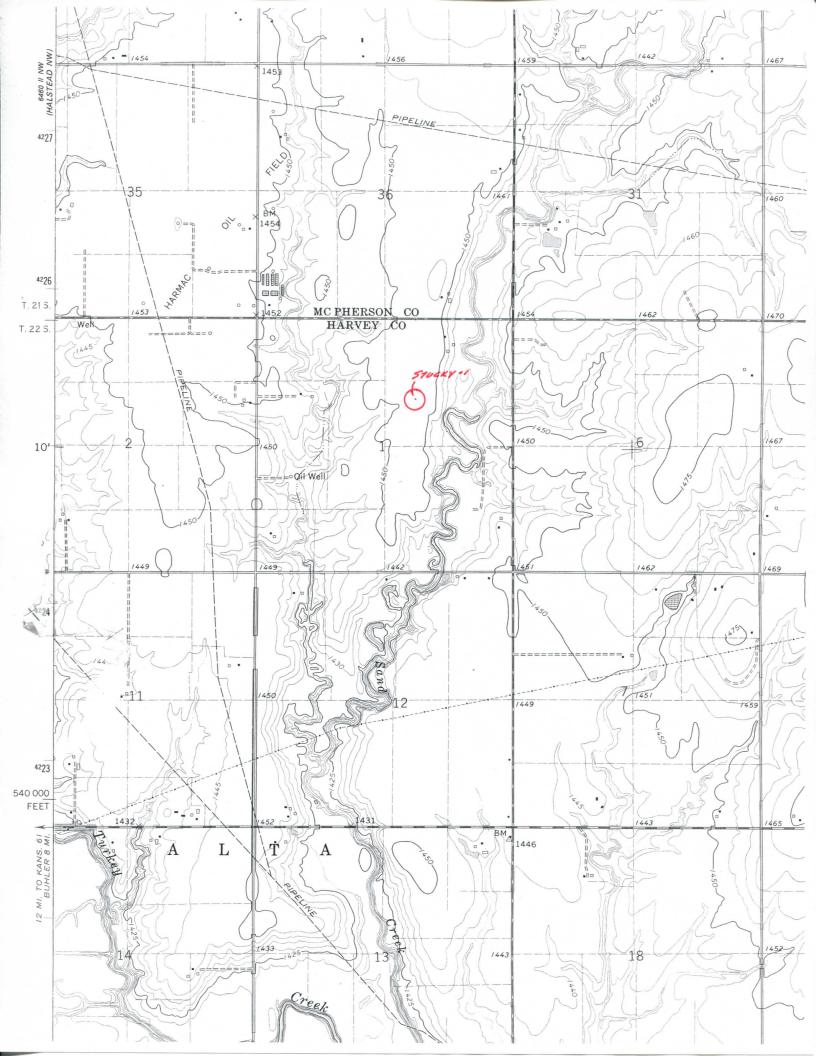

upon the best maps and photographs available to us and upon a regular section of land containing 640 acres.

Approximate section lines were determined using the normal standard of care of oilfield surveyors practicing in the state of Kansas. The section corners, which establish the precise section lines, were not necessarily located, and the exact location of the drilliste location in the section is not guaranteed. Therefore, the operator securing this service and accepting this plat and all other porties relying thereon agree to hold Central Kansas Diffield Services, Inc., its officers and employees harmless from all losses, casts and expenses and said entities released from any liability from incidental or consequential damages

Elevations derived from National Geodetic Vertical Datum.