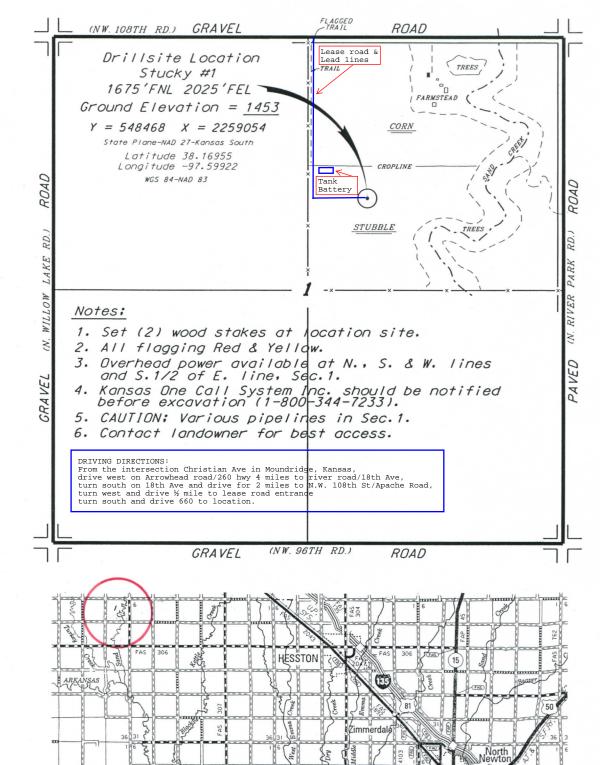

WOOLSEY OPERATING COMPANY, LLC STUCKY LEASE NE. 1/4, SECTION 1, T22S, R3W HARVEY COUNTY, KANSAS

r usage only of public use.

\*Ingress plat is opened f tenant a

July 10, 2019 Date -

NEWTON

<sup>\*</sup>Controlling data is based upon the best maps and photographs available to us and upon a regular section of land containing 640 acres.