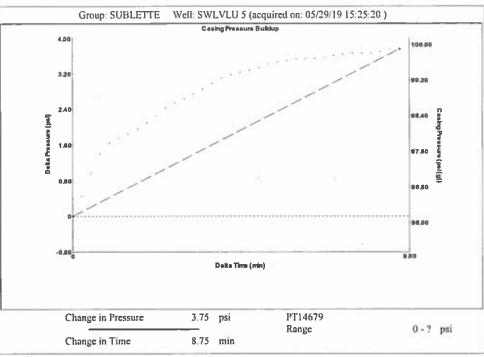

KCC District Office #3 - 137 E. 21st St., Chanute, KS 66720

KCC District Office #4 - 2301 E. 13th Street, Hays, KS 67601-2651

Group: SUBLETTE Well; SWLVLU 5 (acquired on: 05/29/19 15:25:20 )

Entered Acoustic Velocity for Liquid Level depth determination