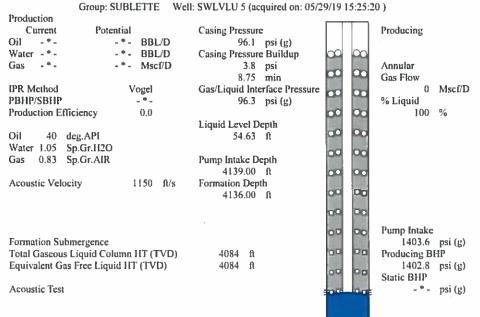

KCC District Office #3 - 137 E. 21st St., Chanute, KS 66720

KCC District Office #4 - 2301 E. 13th Street, Hays, KS 67601-2651

Group: SUBLETTE Well; SWLVLU 5 (acquired on: 05/29/19 15:25:20 )

Entered Acoustic Velocity for Liquid Level depth determination

## **High Fluid Level**

Pursuant to K.A.R. 82-3-111, the well must be plugged, or returned to service, or obtain temporary abandonment status by July 02, 2019.

This deadline does NOT override any compliance deadline given to you in any Commission Order.