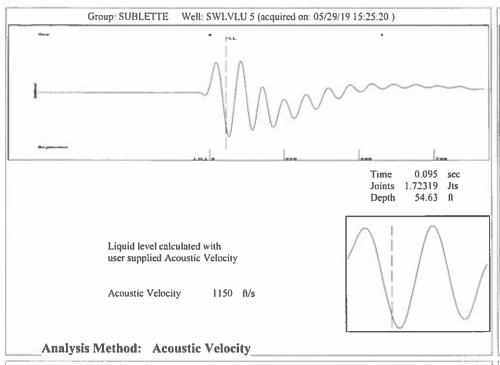

KCC District Office #3 - 137 E. 21st St., Chanute, KS 66720

KCC District Office #4 - 2301 E. 13th Street, Hays, KS 67601-2651

Group: SUBLETTE Well; SWLVLU 5 (acquired on: 05/29/19 15:25:20 )

Entered Acoustic Velocity for Liquid Level depth determination