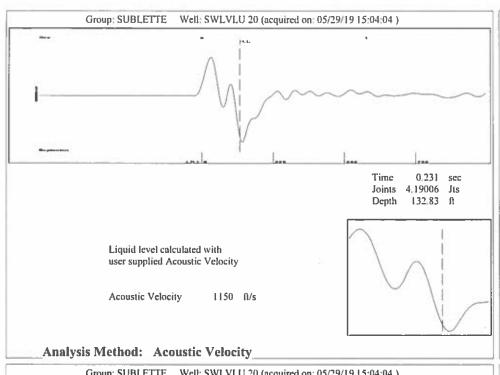

## **High Fluid Level**

Pursuant to K.A.R. 82-3-111, the well must be plugged, or returned to service, or obtain temporary abandonment status by July 02, 2019.

This deadline does NOT override any compliance deadline given to you in any Commission Order.