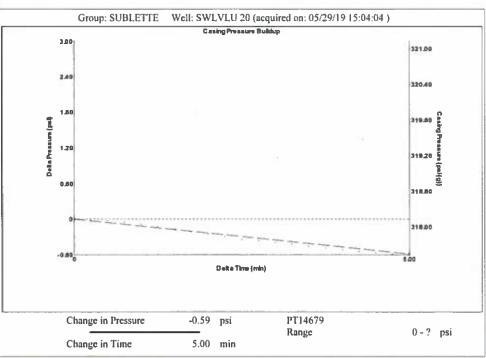

## **High Fluid Level**

Pursuant to K.A.R. 82-3-111, the well must be plugged, or returned to service, or obtain temporary abandonment status by July 02, 2019.

This deadline does NOT override any compliance deadline given to you in any Commission Order.