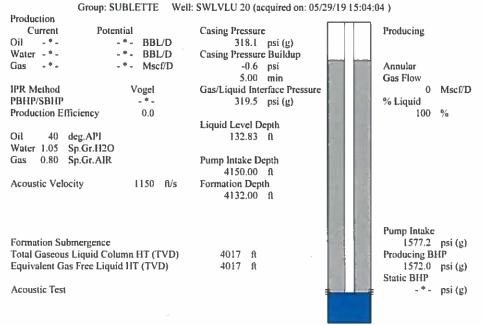

## **High Fluid Level**

Pursuant to K.A.R. 82-3-111, the well must be plugged, or returned to service, or obtain temporary abandonment status by July 02, 2019.

This deadline does NOT override any compliance deadline given to you in any Commission Order.